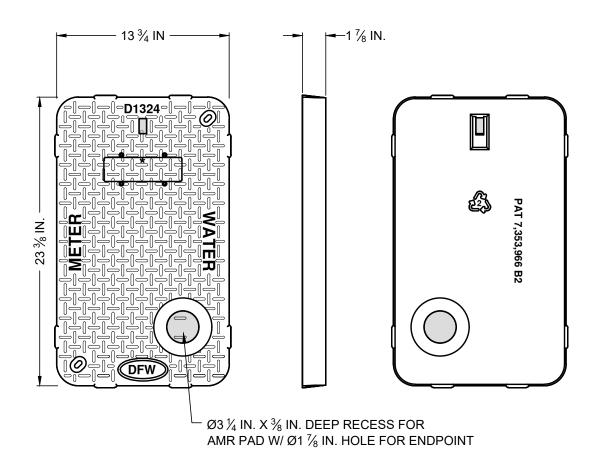

## NOTES:

- 1. REFERENCE DFW PLASTICS, INC. DETAIL "DFW1324C".
- 2. DIMENSIONS ARE ±1/8 IN. UNLESS NOTED OTHERWISE.
- 3. LID MATERIAL IS ANTI-FLOAT.
- 4. LID TO BE USED FOR CONCRETE METER BOXES IN TRAFFIC AREAS.

## **CONCRETE WATER METER BOX LID DETAILS (DFW1324C)**

(NO SCALE)

| ENCINEEDING DIVISION                                                                                                         |     | REVISIONS   | DATE |            |            |
|------------------------------------------------------------------------------------------------------------------------------|-----|-------------|------|------------|------------|
| ENGINEERING DIVISION                                                                                                         | NO. | COMMENTS    | BY   | DATE       | 01/01/2024 |
| DISCLAIMER: THE USE OF THIS STANDARD IS GOVERNED BY THE "TEXAS ENGINEERING PRACTICE ACT". NO WARRANTY OF ANY KIND IS MADE BY |     |             |      |            | 01/01/2024 |
| THE CITY OF WACO FOR ANY PURPOSE WHATSOEVER. THE CITY OF WACO                                                                |     |             |      |            |            |
| ASSUMES NO RESPONSIBILITY FOR THE CONVERSION OF THIS STANDARD                                                                |     |             |      |            | \\\\ 16    |
| TO OTHER FORMATS OR FOR INCORRECT RESULTS OR DAMAGES                                                                         |     |             |      |            | VV-10      |
| RESULTING FROM ITS USE.                                                                                                      | ##  | DESCRIPTION | FL   | MM/DD/YYYY |            |