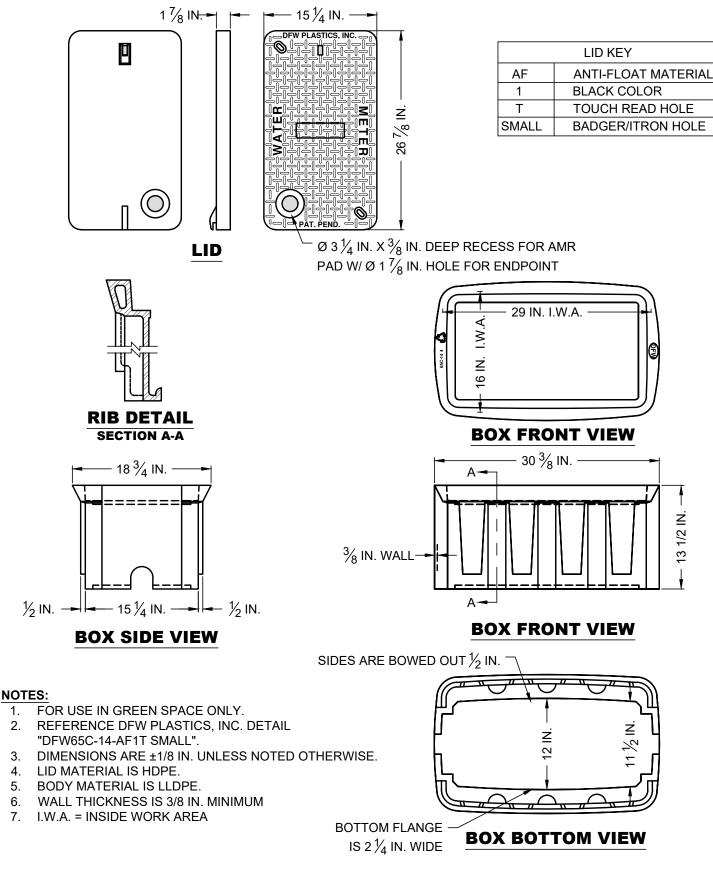

## POLY WATER METER BOX AND LID FOR 1-1/2 IN. METER (DFW65C)

(NO SCALE)

| ENGINEEDING BIVIOLON                                           |     | REVISIONS   | DATE |            |            |
|----------------------------------------------------------------|-----|-------------|------|------------|------------|
| ENGINEERING DIVISION                                           | NO. | COMMENTS    | BY   | DATE       |            |
| DISCLAIMER: THE USE OF THIS STANDARD IS GOVERNED BY THE "TEXAS |     |             |      |            | 01/01/2024 |
| ENGINEERING PRACTICE ACT". NO WARRANTY OF ANY KIND IS MADE BY  |     |             |      |            |            |
| THE CITY OF WACO FOR ANY PURPOSE WHATSOEVER. THE CITY OF WACO  |     |             |      |            |            |
| ASSUMES NO RESPONSIBILITY FOR THE CONVERSION OF THIS STANDARD  |     |             |      |            | \\\\\ 15   |
| TO OTHER FORMATS OR FOR INCORRECT RESULTS OR DAMAGES           |     |             |      |            |            |
| RESULTING FROM ITS USE.                                        | ##  | DESCRIPTION | FL   | MM/DD/YYYY |            |