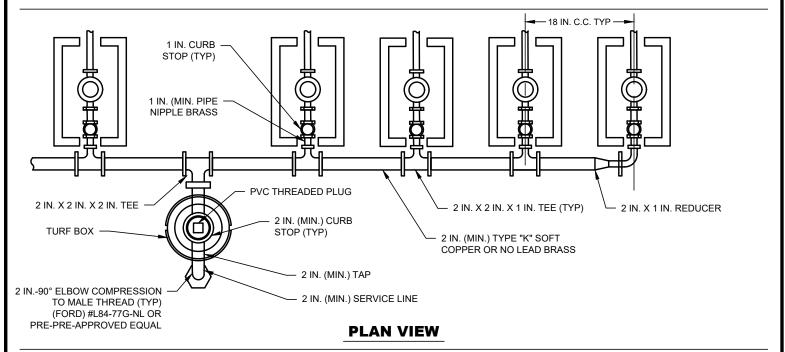

## **NOTES**:

- STANDARD METER BOX FOR 3/4 IN. AND 1 IN. METERS IS A CARSON 1017 12 IN. BOX WITH SOLID POLYMER LID OR PRE-APPROVED EQUAL.
- THE STANDARD METER BOX FOR 1-1/2 IN. METERS IS AN OLDCASTLE CHRISTY B65 SERIES METER BOX WITH DFW65C POLYMER LID WITH AMI HOLE OR PRE-APPROVED EQUAL.
- METERS 2 IN. AND LARGER SHALL BE INSTALLED IN A CONCRETE VAULT.
- SERVICE LINES SHALL BE ONE CONTINUOUS PIECE OF PIPE. JOINTS ARE ONLY ALLOWED AT THE CORPORATION STOP AND THE CURB STOP
- SWEATED, GALVANIZED, OR PVC JOINTS SHALL NOT BE ACCEPTED. NON-LEADED BRASS, COPPER TUBING WITH THREADED OR COMPRESSION COUPLINGS, OR POLY PIPE WITH STAINLESS STEEL INSERTS WILL BE ACCEPTED.
- THE METER IS TO BE LOCATED IN A NON-TRAFFIC GREEN SPACE IN THE RIGHT OF WAY. ALL OTHER LOCATIONS MUST BE APPROVED BY THE CITY ENGINEER. WITH PRIOR APPROVAL FROM THE CITY, A METER MAY BE LOCATED IN AN AREA EXPOSED TO TRAFFIC. IN THIS CASE THE STANDARD BOX FOR METERS OF THESE SIZES IS AN OLDCASTLE CHRISTY N30 SERIES METER BOX WITH DFW1324C POLYMER LID WITH AMI HOLE OR PRE-APPROVED EQUAL.
- ALL 1-1/2 IN. AND LARGER METERS SHALL BE SENSUS OMNI METERS WITH ITRON CONNECTORS.
- CITY'S RESPONSIBILITY FOR LEAK REPAIR ENDS AT CONNECTION ON DOWNSTREAM SIDE OF THE METER UP TO AND INCLUDING THE METER BRASS.

## TYPICAL MANIFOLD WATER METER SERVICE CONNECTION

(NO SCALE)