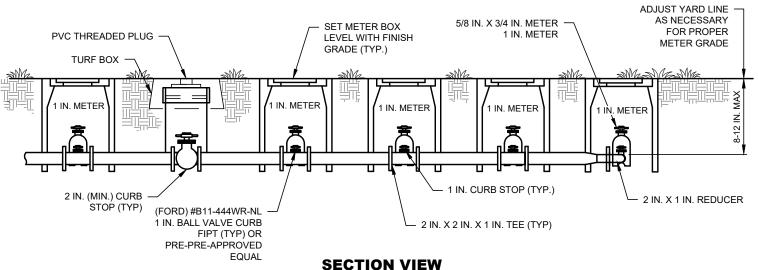

## **NOTES**:

- STANDARD METER BOX FOR 3/4 IN. AND 1 IN. METERS IS A CARSON 1017 12 IN. BOX WITH SOLID POLYMER LID OR PRE-APPROVED EQUAL.
- THE STANDARD METER BOX FOR 1-1/2 IN. METERS IS AN OLDCASTLE CHRISTY B65 SERIES METER BOX WITH DFW65C POLYMER LID WITH AMI HOLE OR PRE-APPROVED EQUAL.
- METERS 2 IN. AND LARGER SHALL BE INSTALLED IN A CONCRETE VAULT.
- SERVICE LINES SHALL BE ONE CONTINUOUS PIECE OF PIPE. JOINTS ARE ONLY ALLOWED AT THE CORPORATION STOP AND THE CURB STOP
- SWEATED, GALVANIZED, OR PVC JOINTS SHALL NOT BE ACCEPTED. NON-LEADED BRASS, COPPER TUBING WITH THREADED OR COMPRESSION COUPLINGS, OR POLY PIPE WITH STAINLESS STEEL INSERTS WILL BE ACCEPTED.
- THE METER IS TO BE LOCATED IN A NON-TRAFFIC GREEN SPACE IN THE RIGHT OF WAY. ALL OTHER LOCATIONS MUST BE APPROVED BY THE CITY ENGINEER. WITH PRIOR APPROVAL FROM THE CITY, A METER MAY BE LOCATED IN AN AREA EXPOSED TO TRAFFIC. IN THIS CASE THE STANDARD BOX FOR METERS OF THESE SIZES IS AN OLDCASTLE CHRISTY N30 SERIES METER BOX WITH DFW1324C POLYMER LID WITH AMI HOLE OR PRE-APPROVED EQUAL.
- ALL 1-1/2 IN. AND LARGER METERS SHALL BE SENSUS OMNI METERS WITH ITRON CONNECTORS.
- CITY'S RESPONSIBILITY FOR LEAK REPAIR ENDS AT CONNECTION ON DOWNSTREAM SIDE OF THE METER UP TO AND INCLUDING THE METER BRASS.

## TYPICAL MANIFOLD WATER METER SERVICE CONNECTION

(NO SCALE)