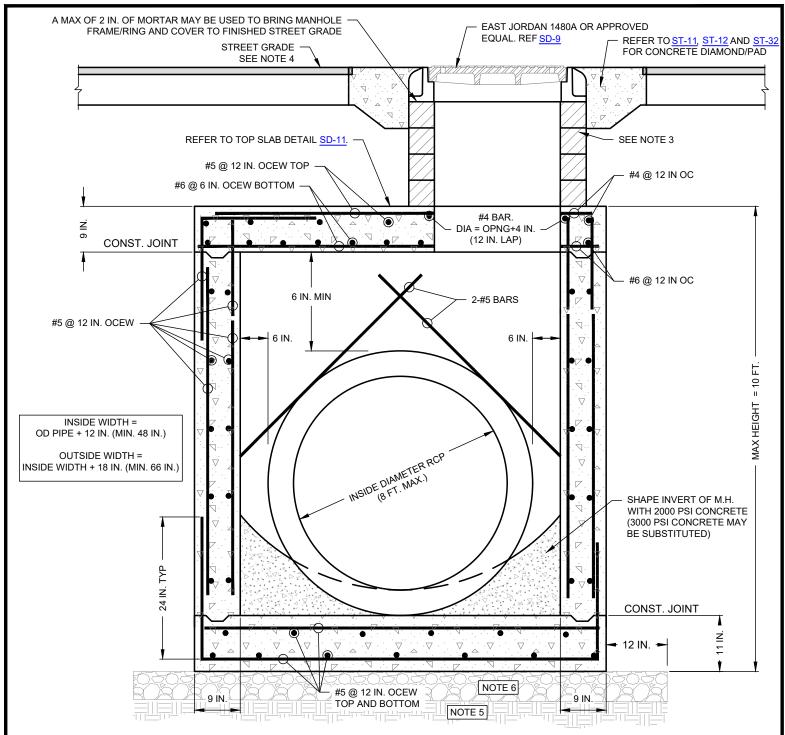

- USE SAME STEEL CONFIGURATION IN ALL WALLS.
- SET MANHOLE AT CORNER NEAREST OUTLET PIPE BEARING ON TWO WALLS.
- IN STREET SECTION ONLY, 2 IN. GRADE RINGS AND MORTAR SHALL BE APPLIED TO TOP OF MANHOLE TO ALLOW FOR FUTURE ADJUSTMENT. TOTAL DEPTH OF GRADE RINGS AND MORTAR SHALL BE BETWEEN 4 IN. MINIMUM AND 12. IN. MAXIMUM. GRADE RINGS AND FRAME/RING AND COVER SHALL BE SECURED IN A BED OF MORTAR. APPLY GROUT BETWEEN AND ON THE INSIDE OF GRADE RINGS AND WIPE SMOOTH.
- FOR MANHOLE CONSTRUCTION IN STREET, REFERENCE ST-11 AND ST-12 FOR CONCRETE DIAMOND/PAD REQUIREMENTS IN ACCORDANCE WITH G-7 NOTE 6. SUBGRADE SHALL BE COMPACTED TO 95% STANDARD PROCTOR DENSITY AT + 2% OPTIMAL MOISTURE CONTENT.
- IN ACCORDANCE WITH SD-1 NOTE 21 PRECAST INLETS SHALL BE BEDDED WITH MIN. 6 IN. DEPTH OF AGGREGATE MEETING ASTM 57 SPECIFICATIONS TO A MINIMUM DISTANCE OF 12 IN. OUTSIDE PERIMETER.
- IN ACCORDANCE WITH THE STORMWATER DESIGN CRITERIA PIPE SOFFIT (HIGHEST POINT OF THE INTERIOR OF PIPE) ELEVATIONS SHALL MATCH AT MANHOLE
- IN ACCORDANCE WITH THE STORMWATER DESIGN CRITERIA AN ELEVATION DROP SHALL BE PROVIDED EQUAL TO THE CHANGE IN PIPE DIAMETER, OR A MINIMUM OF ONE-TENTH OF ONE FOOT (0.10 FT.) FOR JUNCTIONS WITH THE SAME PIPE DIAMETER ENTERING AND EXITING THE STRUCTURE.

## STANDARD STORMWATER DRAIN MANHOLE SECTION

ENGINEERING DIVISION DISCLAIMER: THE USE OF THIS STANDARD IS GOVERNED BY THE "TEXAS ENGINEERING PRACTICE ACT". NO WARRANTY OF ANY KIND IS MADE BY THE CITY OF WACO FOR ANY PURPOSE WHATSOEVER. THE CITY OF WACO ASSUMES NO RESPONSIBILITY FOR THE CONVERSION OF THIS STANDARD TO OTHER FORMATS OR FOR INCORRECT RESULTS OR DAMAGES RESULTING FROM ITS USE.