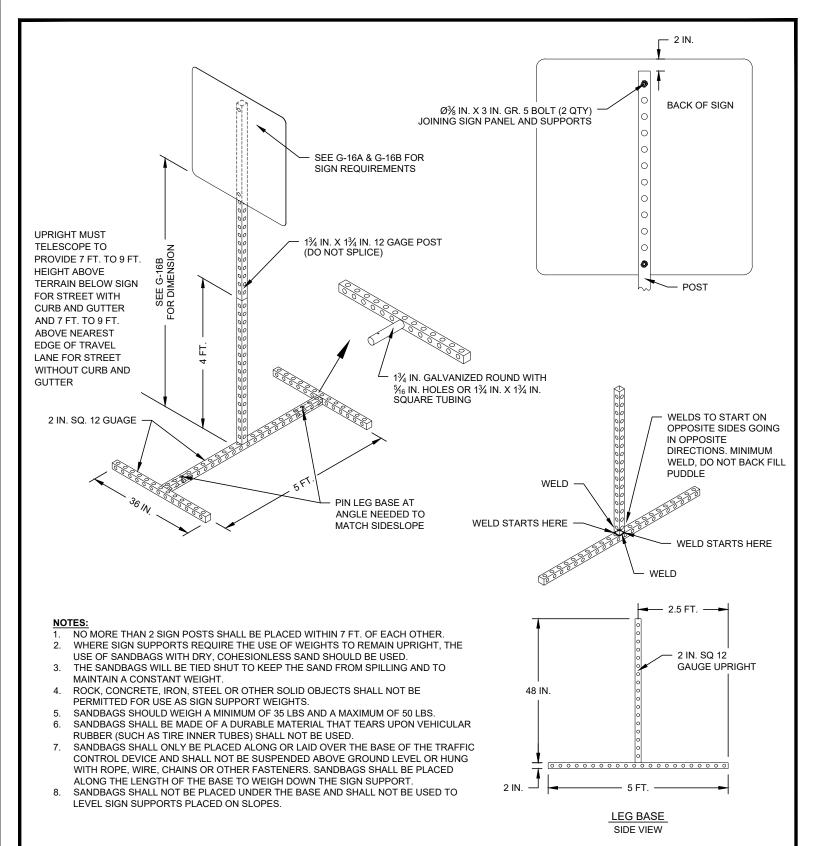

## PERMITTEE CONSTRUCTION INFORMATION SIGN SUPPORT ASSEMBLY

(NO SCALE)

**ENGINEERING DIVISION** 

DISCLAIMER: THE USE OF THIS STANDARD IS GOVERNED BY THE "TEXAS ENGINEERING PRACTICE ACT". NO WARRANTY OF ANY KIND IS MADE BY THE CITY OF WACO FOR ANY PURPOSE WHATSOEVER. THE CITY OF WACO ASSUMES NO RESPONSIBILITY FOR THE CONVERSION OF THIS STANDARD TO OTHER FORMATS OR FOR INCORRECT RESULTS OR DAMAGES RESULTING FROM ITS USE.