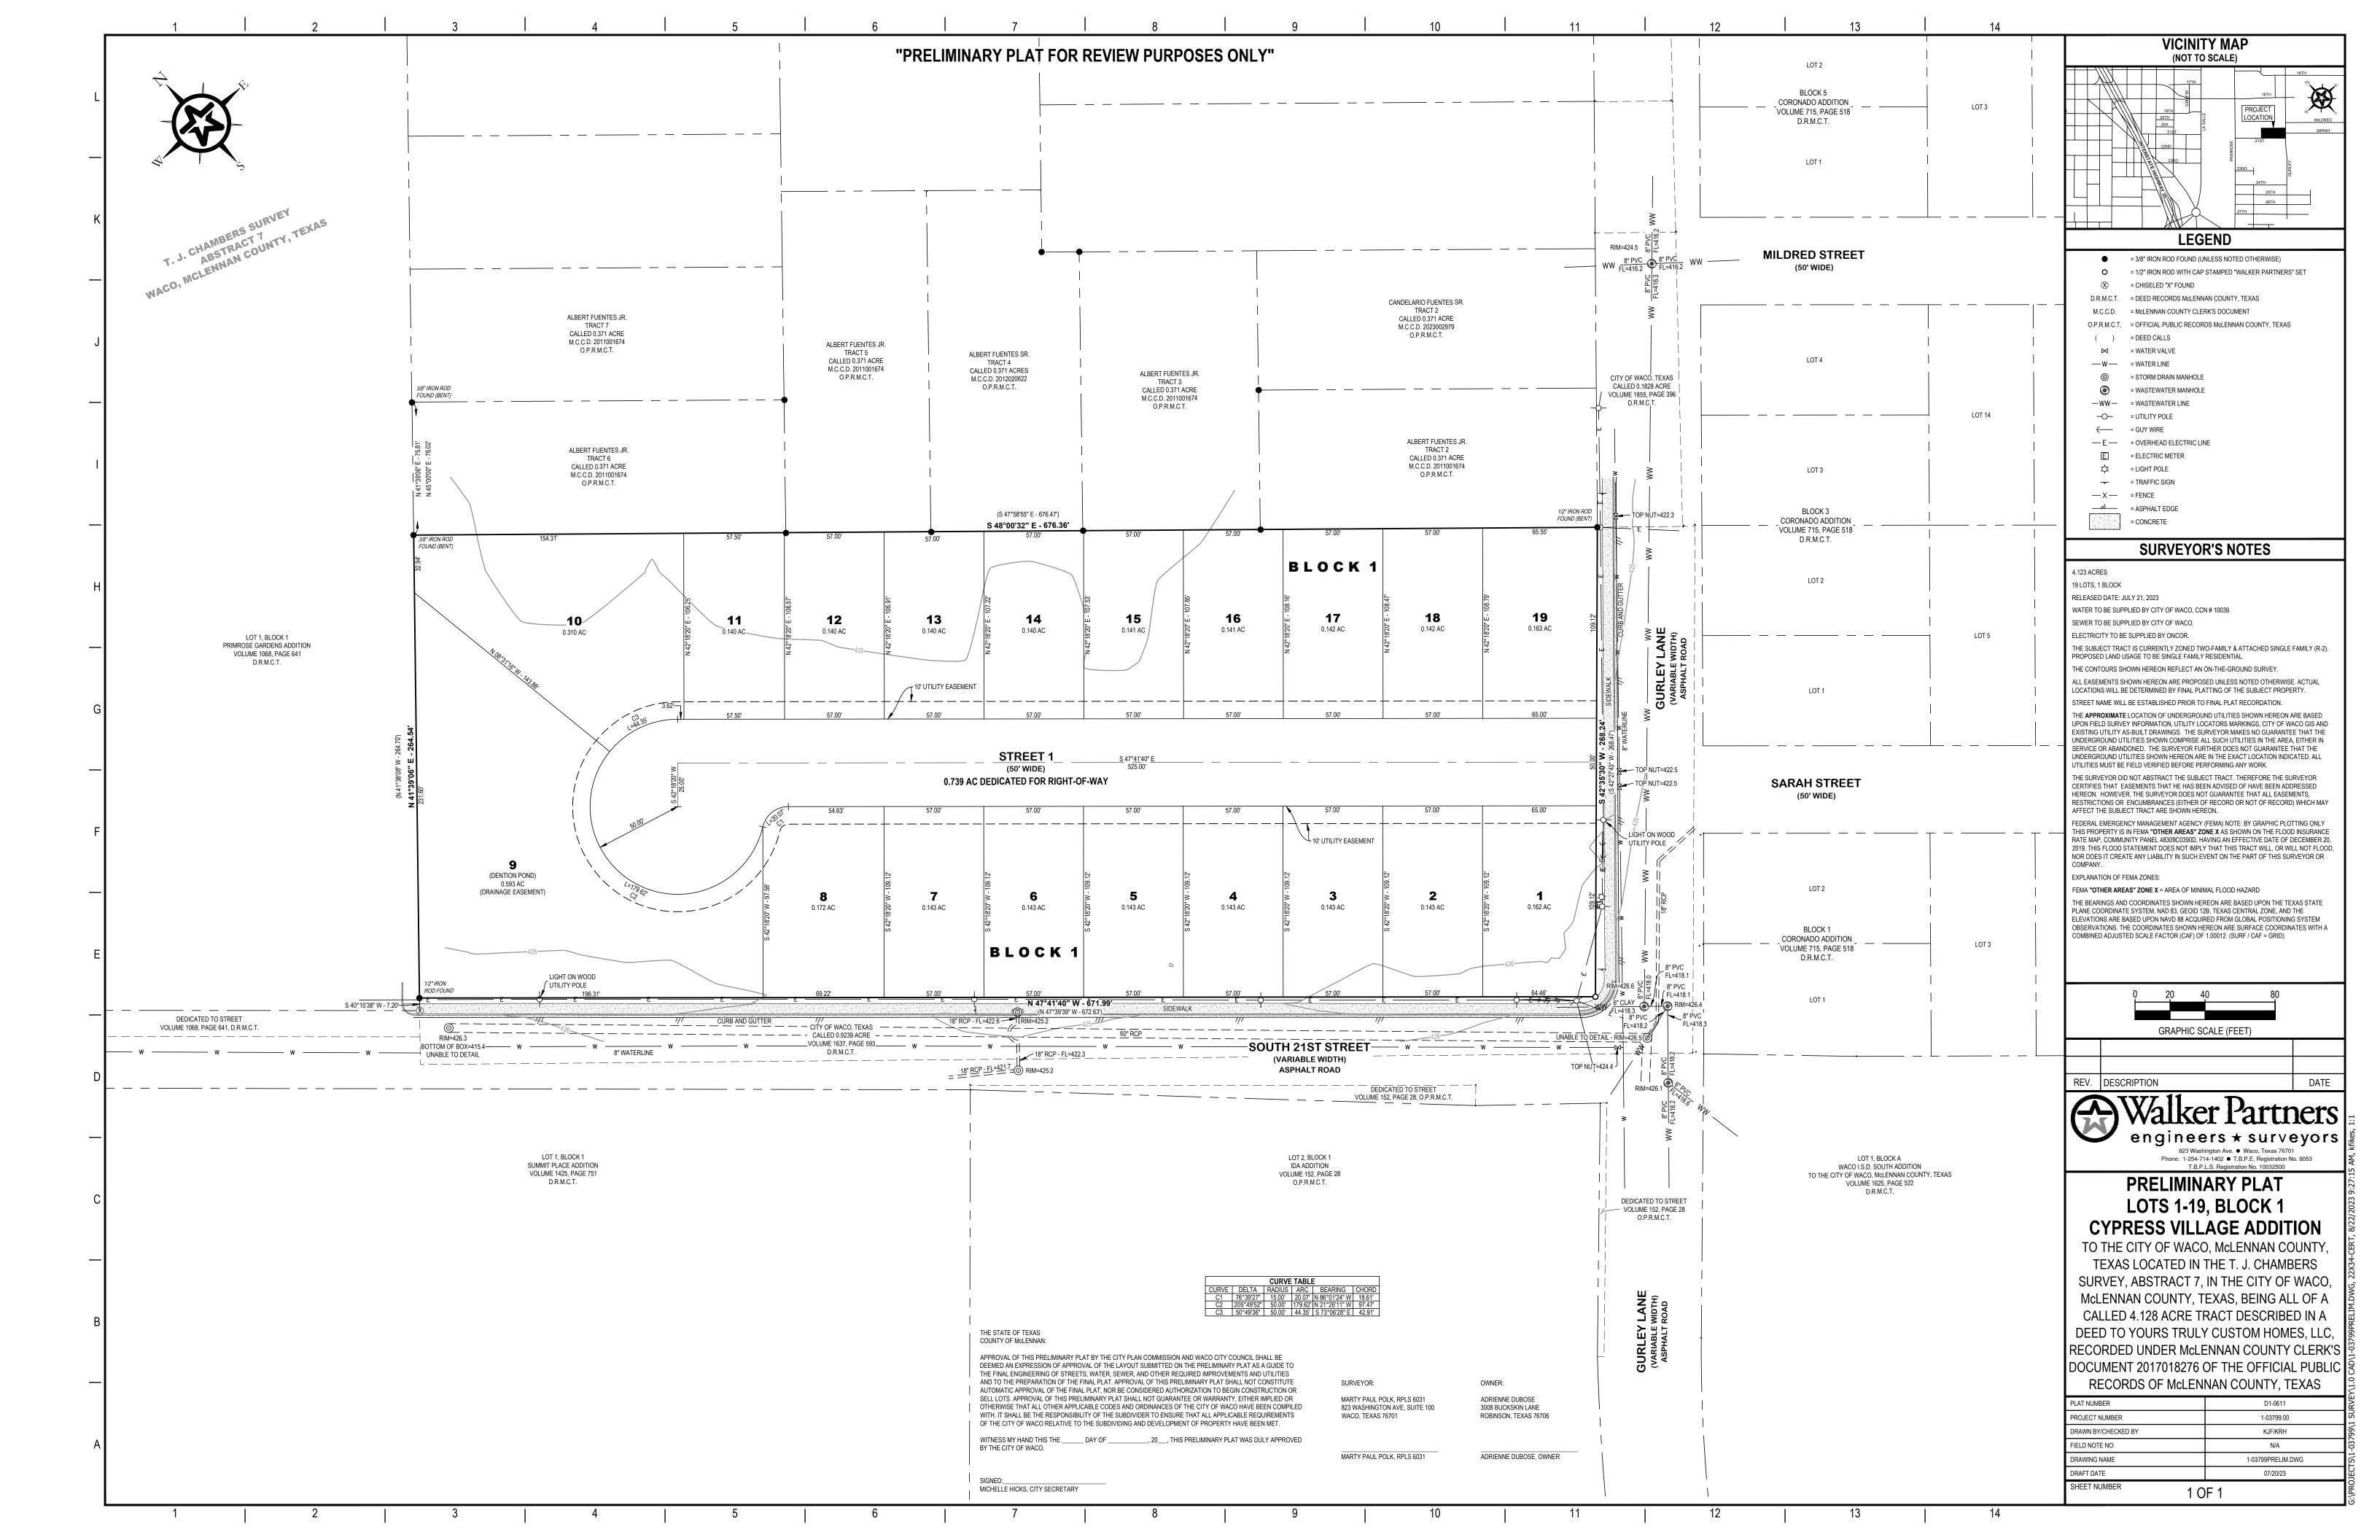

|             |        | oriented to within ten feet of correct Texas State Plane Coordinates, NAD83.                                                                                           |
|-------------|--------|------------------------------------------------------------------------------------------------------------------------------------------------------------------------|
|             |        | Plat prepared by a Registered Professional Land Surveyor or a Registered Professional Engineer.                                                                        |
| <u>Plat</u> | shows: |                                                                                                                                                                        |
|             |        | The subdivision boundary as determined by a boundary survey or by recorded description of the property                                                                 |
| $\boxtimes$ |        | The street and lot layout and the proposed use of the property                                                                                                         |
| $\boxtimes$ |        | Proposed and existing easements                                                                                                                                        |
| $\boxtimes$ |        | Utilities: sewers, water lines, gas mains                                                                                                                              |
| $\boxtimes$ |        | Water courses & ravines                                                                                                                                                |
| $\boxtimes$ |        | Bridges & culverts                                                                                                                                                     |
| $\boxtimes$ |        | Existing structures                                                                                                                                                    |
| $\boxtimes$ |        | Drainage areas in acreage                                                                                                                                              |
|             |        | Other features pertinent to subdivision (sidewalks, detention areas, green spaces, parks, number of lots and blocks stated on the plat, dimensions of lots and blocks) |
| $\boxtimes$ |        | Proposed and dedicated right-of-way, including widths                                                                                                                  |
| $\boxtimes$ |        | The proposed legal description of the subdivision                                                                                                                      |
| $\boxtimes$ |        | The proposed name of the subdivision                                                                                                                                   |
| $\boxtimes$ |        | The date of the plat and of any revisions                                                                                                                              |
| $\boxtimes$ |        | The scale to which the plat was drawn                                                                                                                                  |
| $\boxtimes$ |        | Computed total acreage                                                                                                                                                 |
| $\boxtimes$ |        | A north arrow                                                                                                                                                          |
|             |        | The name and address, signature, and date of signature of the owner of the property                                                                                    |
| $\boxtimes$ |        | The words shown on the plat "PRELIMINARY PLAT FOR REVIEW PURPOSES ONLY"                                                                                                |

|             |           |                                                                                          | The Texas Natural Resource Conservation Commission (TNRCC) or<br>Texas Commission on Environmental Quality (TCEQ) water<br>certification of convenience and necessity file number                                                                                                                                                                                                                                                                                                                                                                                                                                                                                                                                                                         |
|-------------|-----------|------------------------------------------------------------------------------------------|-----------------------------------------------------------------------------------------------------------------------------------------------------------------------------------------------------------------------------------------------------------------------------------------------------------------------------------------------------------------------------------------------------------------------------------------------------------------------------------------------------------------------------------------------------------------------------------------------------------------------------------------------------------------------------------------------------------------------------------------------------------|
| $\boxtimes$ |           |                                                                                          | The electric service cooperative that serves the area.                                                                                                                                                                                                                                                                                                                                                                                                                                                                                                                                                                                                                                                                                                    |
| Section     | on 3.302, | , <i>B</i>                                                                               |                                                                                                                                                                                                                                                                                                                                                                                                                                                                                                                                                                                                                                                                                                                                                           |
|             |           | wide s<br>interval<br>inform<br>gross<br>be inc<br>map d<br>either<br>Service<br>Service | ographical map of the entire subdivision, and of a one hundred (100) foot strip surrounding the subdivision, showing contours at two (2) foot als with all elevations referenced to city approved datum. (Topographic nation is necessary only for subdivisions exceeding two (2) acres in area and/or having unusual topography.) Topographic information may luded on the plat described in 3.302(A) above or placed on a separate rawn to the same scale as the above plat. The topographic map shall be an actual on-the-ground survey, material obtained from Engineering tess of the City of Waco, or an aerial survey approved by Engineering tess. A note shall be placed on the plat stating which method was used to let the topographical map. |
| Sectio      | on 3.302, | . C                                                                                      |                                                                                                                                                                                                                                                                                                                                                                                                                                                                                                                                                                                                                                                                                                                                                           |
| A loc       | ation ma  | p show                                                                                   | ring:                                                                                                                                                                                                                                                                                                                                                                                                                                                                                                                                                                                                                                                                                                                                                     |
| $\boxtimes$ |           | -                                                                                        | roposed subdivision in relation to existing streets and/or other easily nizable geographic features                                                                                                                                                                                                                                                                                                                                                                                                                                                                                                                                                                                                                                                       |
| $\boxtimes$ |           | A nor                                                                                    | th arrow                                                                                                                                                                                                                                                                                                                                                                                                                                                                                                                                                                                                                                                                                                                                                  |
| $\boxtimes$ |           | The p                                                                                    | roposed name of the subdivision.                                                                                                                                                                                                                                                                                                                                                                                                                                                                                                                                                                                                                                                                                                                          |

**Planning:** 

P1. Please revise the City Secretary certification to the following:

STATE OF TEXAS §
COUNTY OF MCLENNAN §

Approval of this Preliminary Plat by the City Plan Commission shall be deemed an expression of approval of the layout submitted on the preliminary plat as a guide to the final engineering of streets, water, sewer, and other required improvements and utilities and to the preparation of the final plat. Approval of this preliminary plat shall not constitute automatic approval of the final plat, nor be considered authorization to begin construction or sell lots. Approval of the preliminary plat shall not constitute a guarantee or warranty, either implied or otherwise that all other applicable codes and ordinances of the City of Waco have been complied with. It shall be the responsibility of the subdivider to ensure that all applicable requirements of the City of Waco relative to the subdividing and development of property have been met.