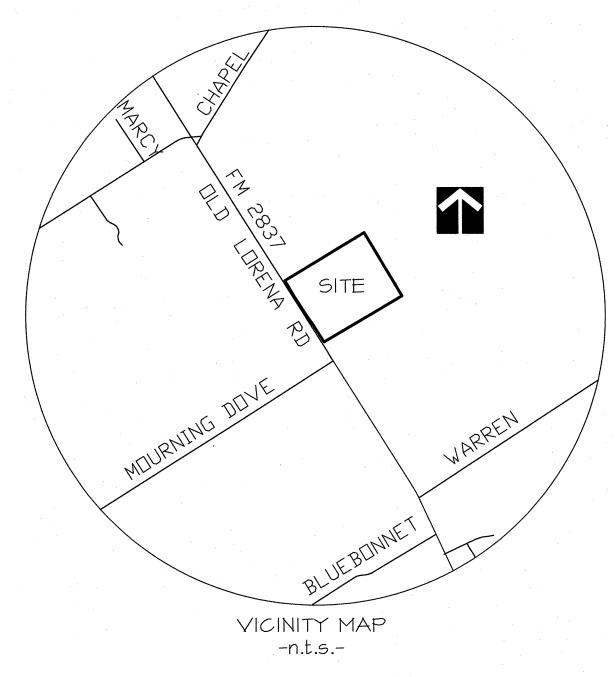

# Final Plat of PRAIRIE VIEW ESTATES

an addition in the E.T.J. of the City of Waco, McLennan County, Texas.

Being 51.225 Acres situated in the A. B. J. Winfree Survey, Abstract 884, McLennan County, Texas.

#### LOTS - 42 McClennan County Recording Final Plat of BLOCKS - 2 Based upon what can be scaled from the graphics shown on F.E.M.A Flood Insurance Rate Map (FIRM), Map No. 48309C0530D and 48309C0510C, effective PRAIRIE VIEW ESTATES TRACTS - I TOTAL AREA - 51.225 ACRES date December 20, 2019, the above shown property does not appear within the "Special Flood Hazard Area", and appears to be situated in Zone X. This an addition in the E.T.J. of the City of Waco, McLennan County, Texas. AREA IN ROW - 4.0127 ACRES flood statement does not imply that this tract will never flood, nor does it create any liability in such event on the part of this surveyor or company. Being 51.225 Acres situated in the A. B. J. Winfree Survey, Abstract 884, McLennan County, Texas. OWNER: MID-TEX DEVELOPERS, LLC CALLED 65.43 ACRES OREN PEACOCK and wife, OREN M. PEACOCK, JR. and wife, ELIZABETH PEACOCK Vol. 2052, Pg. 743 CALLED 6.00 ACRES ELIZABETH W. PEACOCK Clerk's File No. 9719121 ELIZABETH PEACOCK Vol. 1550, Pg. 299 5/8" Iron Rod W/cap stamped N:10501974.72 "ACS" Set E:3257342.44 N 57°10'01" E 1689.87' 747,00°/25/pg 147.00 147.00' 147.00' N:10502890.96 178.35 147.00' 147.00' 147.00' X47.00 / 25 DE 335.51 E:3258762.36 25' BL 25' BL BLOCK LOT 10 LOT 2 1.0412 AC. LOT 6 1.0507 AC. LOT 8 1.0555 AC. LOT 9 1.0482 AC. LOT | 1.2692 AC. 1.3667 AC. LOT 3 LOT 5 LOT 4 LOT 7 1.0436 AC. 1.0460 AC. 1.0531 AC. 1.0484 AC. LOT II 1.3411 AC. 147.00' 147.00 147.00' 147.00' 147.00' 147.00 112.28 PRAIRIE VIEW DRIVE 32.88' 5 57°26'30" W 1381.86' 147.00 147.00 147.00' 147.00' 147.00' 141.00 N 57°26'30" E 264.27' 147.00 LOT 12 1.0296 AC. LOT 1 1.2319 AC. LOT 2 1.0293 AC. LOT 3 1.0293 AC. LOT 4 1.0293 AC. LOT 5 1.0293 AC. LOT 6 LOT 7 LOT 8 LOT 9 1.0289 AC. 1.0293 AC. 1.0293 AC. 1.0293 AC. 282.40' LOT 13 BLOCK 1.0032 AC. 25' BL BL/DE //41/00// 171.581 741/00/// 147.00' 147.00' 147.00' 147.00' <u>/N/5/1/26/30"/E//</u> 281.481 25' BL MATCH LINE 1.0064 AC. LOT 15 LOT 18 LOT IT LOT 16 LOT 14 LOT 10 LOT 13 LOT II 1.1434 AC. 1.0293 AC. 1.0289 AC. N 57°26'30" E 280.56 레잉 1 OT 15 County Clerk's File Number 1. Sewer Services to be provided by the City of Waco 2. Water Services to be provided by the City of Waco-CCN No. 10039 300 3. Electricity to be provided by Oncor Copyright 2023 All County Surveying, Inc. 4. The Surveyor did not Abstract the Subject Tract. The Surveyor does not Guarantee that all of the Easements, Rights of Ways, or other rights (Either Plot Date: 03-06-2023 of Record or not of Record) which may affect the Subject Tract are Horizontal Control based upon the Texas State Plane compléted <u>11-30-2022</u> ALL COUNTY SURVEYING, INC Coordinate System, Central Zone, NAD83, as per GPS I" = 100' Scale: 5. Interior Lot Corners will be 5/8" iron rods with cap stamped "ACS" and will Tx. Firm No. 10023600 221867 Job No. 4330 South 5th Street be placed after construction is complete. 4" Brass Cap TxDOT Monument Found Temple, Texas 76502 BL - Building Setback Line UE - Utility Easement 254-778-2272 Killeen 254-634-4636 Drawn by \_\_\_\_SLW SHEET 2 OF 3 Fax 254-774-7608 www.allcountysurveying.com (unless otherwise noted) DE - Drainage Easement Surveyor \_CCL #4636