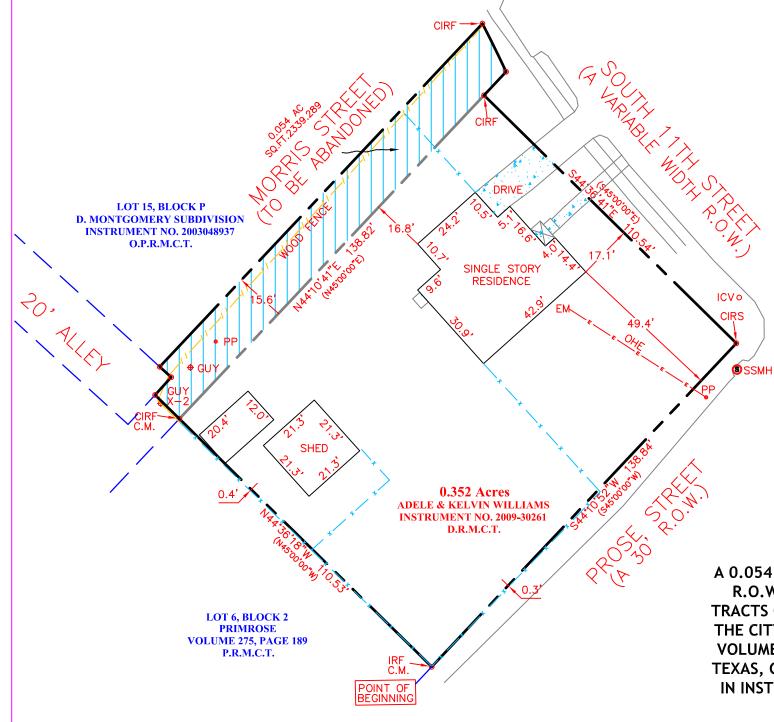

0'

**PROPERTY DESCRIPTION** 

BEING A 0.352 ACRE TRACT OF LAND, BEING FOUR TRACTS OF LAND ADDITION, AN ADDITION TO THE CITY OF WACO, MCLENNAN O RECORDED IN VOLUME 275, PAGE 189, PLAT RECORDS, MCLENNA (P.R.M.C.T.), CONVEYED TO ADELE & KELVIN WILLIAMS, AS DESO RECORDED IN INSTRUMENT NO. 2009-30261, DEED RECORDS, MCI TEXAS, (D.R.M.C.T.), AND BEING MORE PARTICULARLY DESCRIB

**BEGINNING,** AT AN IRON ROD FOUND, AT THE SOUTHWEST CORNER O TRACT, AT THE SOUTHEAST CORNER OF LOT 6, BLOCK 2, OF SAID PRIM THE NORTHWEST LINE OF PROSE STREET, A 30' RIGHT-OF-WAY, (R.O.W.

**THENCE,** WITH THE COMMON LINE BETWEEN SAID WILLIAMS TRACT. 6, N 44°36'18" W, A DISTANCE OF 110.53 FEET, TO A CAPPED IRON ROD F NORTHWEST CORNER OF SAID WILLIAMS TRACT, IN THE SOUTHEAST STREET;

THENCE, WITH THE SOUTHEAST LINE OF SAID MORRIS STREET, N 44°1 OF 138.82 FEET, TO A CAPPED IRON ROD SET, STAMPED "GSI SURVEYIN NORTHEAST CORNER OF SAID WILLIAMS TRACT, FOR THE INTERSECT SOUTHEAST LINE OF SAID MORRIS STREET AND THE SOUTHWEST LINE STREET;

THENCE, WITH THE SOUTHWEST LINE OF SAID SOUTH 11TH STREET, S DISTANCE OF 110.54 FEET, TO A CAPPED IRON ROD SET, STAMPED "GSI THE SOUTHEAST CORNER OF SAID WILLIAMS TRACT, FOR THE INTERS SOUTHWEST LINE OF SAID SOUTH 11TH STREET AND THE NORTHWEST STREET;

**THENCE,** THE NORTHWEST LINE OF SAID PROSE STREET, S 44°10'52" W, 138.84 FEET, TO THE **POINT OF BEGINNING** AND CONTAINING 0.352 ACI SURVEYED ON THE GROUND UNDER THE SUPERVISION OF SHELBY J. H NO.6084, ON SEPTEMBER 21, 2021.

#### ABANDONMENT EXHIBIT SHOWING

A 0.054 ACRE PORTION OF MORRIS STREET, A VARIABLE WIDT R.O.W., AND A 0.352 ACRE TRACT OF LAND, BEING FOUR TRACTS OF LAND, IN THE PRIMROSE ADDITION, AN ADDITION THE CITY OF WACO, MCLENNAN COUNTY, TEXAS, RECORDED VOLUME 275, PAGE 189, DEED RECORDS, MCLENNAN COUNTY TEXAS, CONVEYED TO ADELE AND KELVIN WILLIAMS, RECORDIN IN INSTRUMENT NO. 2009-30261, OFFICIAL PUBLIC RECORDS MCLENNAN COUNTY, TEXAS