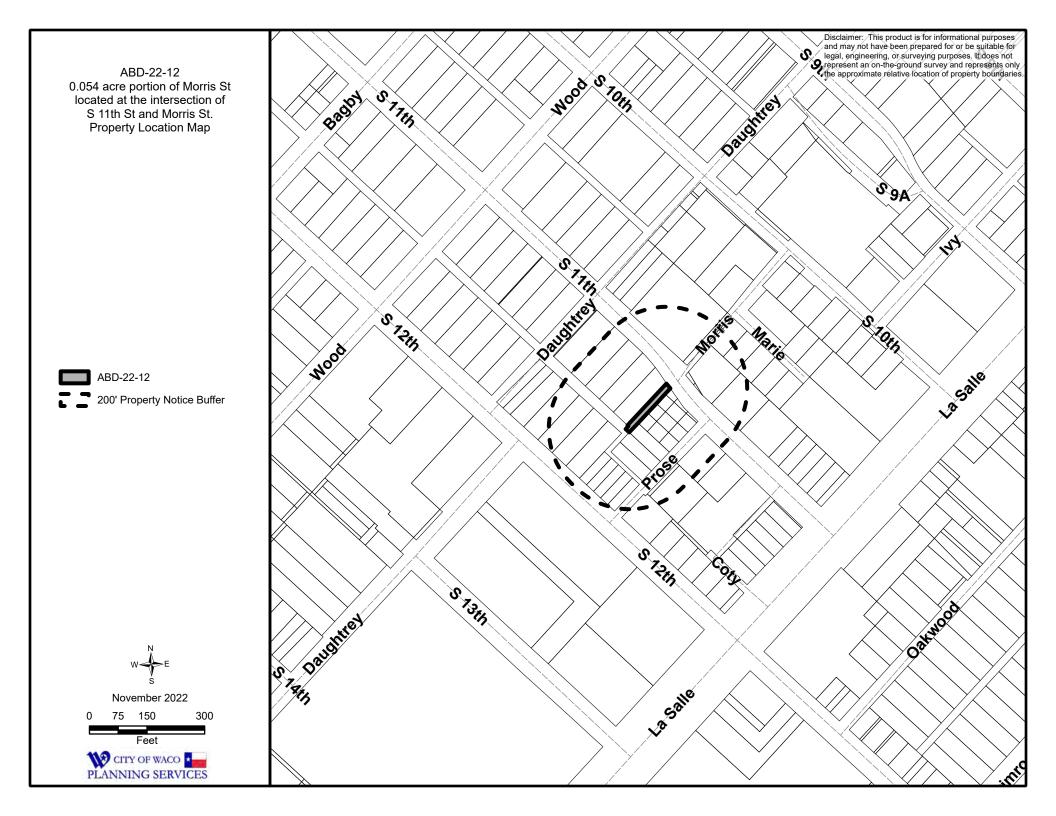

## Notices: 14 mailed; 0 returned

ABD-22-12 0.054 acre portion of Morris St located at the intersection of S 11th St and Morris St. Property Location Map