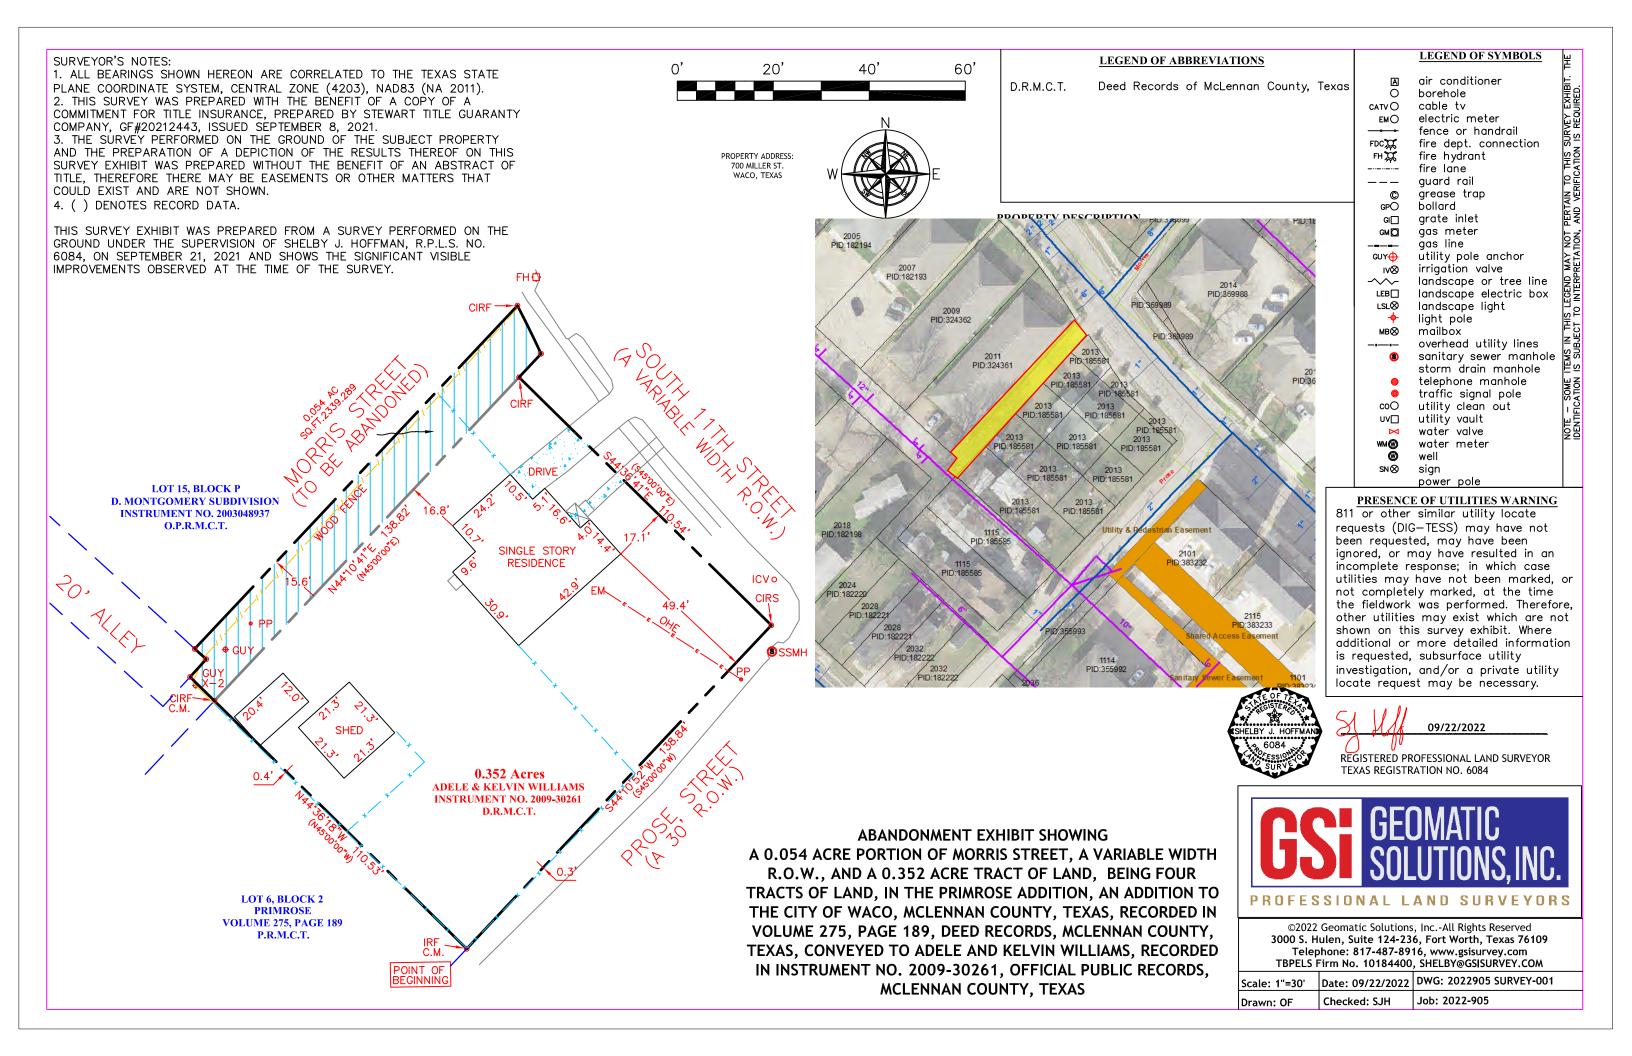

#### SURVEYOR'S NOTES:

 ALL BEARINGS SHOWN HEREON ARE CORRELATED TO THE TEXAS STATE PLANE COORDINATE SYSTEM, CENTRAL ZONE (4203), NAD83 (NA 2011).
THIS SURVEY WAS PREPARED WITH THE BENEFIT OF A COPY OF A COMMITMENT FOR TITLE INSURANCE, PREPARED BY STEWART TITLE GUARANTY COMPANY, GF#20212443, ISSUED SEPTEMBER 8, 2021.
THE SURVEY PERFORMED ON THE GROUND OF THE SUBJECT PROPERTY AND THE PREPARATION OF A DEPICTION OF THE RESULTS THEREOF ON THIS SURVEY EXHIBIT WAS PREPARED WITHOUT THE BENEFIT OF AN ABSTRACT OF TITLE, THEREFORE THERE MAY BE EASEMENTS OR OTHER MATTERS THAT COULD EXIST AND ARE NOT SHOWN.
() DENOTES RECORD DATA.

THIS SURVEY EXHIBIT WAS PREPARED FROM A SURVEY PERFORMED ON THE GROUND UNDER THE SUPERVISION OF SHELBY J. HOFFMAN, R.P.L.S. NO. 6084, ON SEPTEMBER 21, 2021 AND SHOWS THE SIGNIFICANT VISIBLE IMPROVEMENTS OBSERVED AT THE TIME OF THE SURVEY.

0'

**PROPERTY DESCRIPTION** 

BEING A 0.352 ACRE TRACT OF LAND, BEING FOUR TRACTS OF LAND ADDITION, AN ADDITION TO THE CITY OF WACO, MCLENNAN O RECORDED IN VOLUME 275, PAGE 189, PLAT RECORDS, MCLENNA (P.R.M.C.T.), CONVEYED TO ADELE & KELVIN WILLIAMS, AS DESO RECORDED IN INSTRUMENT NO. 2009-30261, DEED RECORDS, MCI TEXAS, (D.R.M.C.T.), AND BEING MORE PARTICULARLY DESCRIB

**BEGINNING,** AT AN IRON ROD FOUND, AT THE SOUTHWEST CORNER O TRACT, AT THE SOUTHEAST CORNER OF LOT 6, BLOCK 2, OF SAID PRIM THE NORTHWEST LINE OF PROSE STREET, A 30' RIGHT-OF-WAY, (R.O.W.

**THENCE,** WITH THE COMMON LINE BETWEEN SAID WILLIAMS TRACT. 6, N 44°36'18" W, A DISTANCE OF 110.53 FEET, TO A CAPPED IRON ROD F NORTHWEST CORNER OF SAID WILLIAMS TRACT, IN THE SOUTHEAST STREET;

THENCE, WITH THE SOUTHEAST LINE OF SAID MORRIS STREET, N 44°1 OF 138.82 FEET, TO A CAPPED IRON ROD SET, STAMPED "GSI SURVEYIN NORTHEAST CORNER OF SAID WILLIAMS TRACT, FOR THE INTERSECT SOUTHEAST LINE OF SAID MORRIS STREET AND THE SOUTHWEST LINE STREET;

THENCE, WITH THE SOUTHWEST LINE OF SAID SOUTH 11TH STREET, S DISTANCE OF 110.54 FEET, TO A CAPPED IRON ROD SET, STAMPED "GSI THE SOUTHEAST CORNER OF SAID WILLIAMS TRACT, FOR THE INTERS SOUTHWEST LINE OF SAID SOUTH 11TH STREET AND THE NORTHWEST STREET;

**THENCE,** THE NORTHWEST LINE OF SAID PROSE STREET, S 44°10'52" W, 138.84 FEET, TO THE **POINT OF BEGINNING** AND CONTAINING 0.352 ACI SURVEYED ON THE GROUND UNDER THE SUPERVISION OF SHELBY J. H NO.6084, ON SEPTEMBER 21, 2021.

#### ABANDONMENT EXHIBIT SHOWING

A 0.054 ACRE PORTION OF MORRIS STREET, A VARIABLE WIDT R.O.W., AND A 0.352 ACRE TRACT OF LAND, BEING FOUR TRACTS OF LAND, IN THE PRIMROSE ADDITION, AN ADDITION THE CITY OF WACO, MCLENNAN COUNTY, TEXAS, RECORDED VOLUME 275, PAGE 189, DEED RECORDS, MCLENNAN COUNTY TEXAS, CONVEYED TO ADELE AND KELVIN WILLIAMS, RECORDIN IN INSTRUMENT NO. 2009-30261, OFFICIAL PUBLIC RECORDS MCLENNAN COUNTY, TEXAS