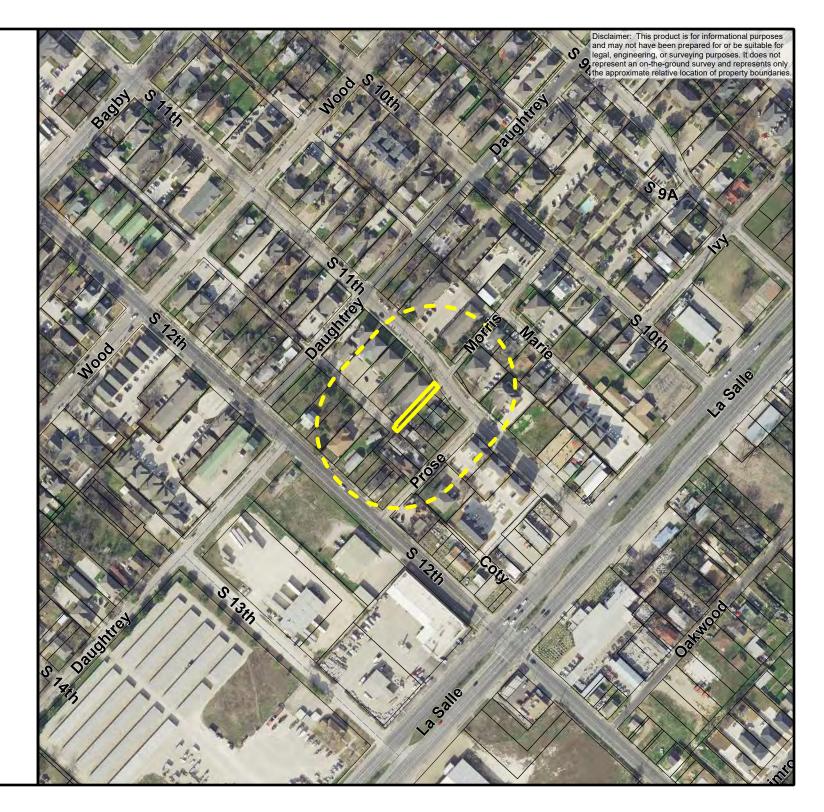

## Notices: 14 mailed; 0 returned

ABD-22-12 0.054 acre portion of Morris St located at the intersection of S 11th St and Morris St. Property Location Map