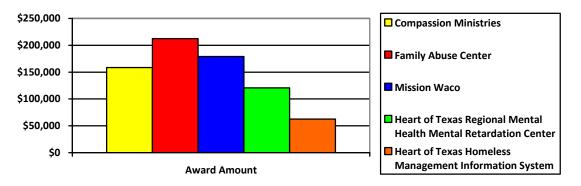

Support services programs assisted the homeless and at-risk homeless in assessing needs and objectives to return to independent living.

The 2012 Continuum of Care grant award totaled \$733,490 to fund one year renewals of area agencies that provide programs to end homelessness in our community. The chart below outlines how the awarded funding was distributed.