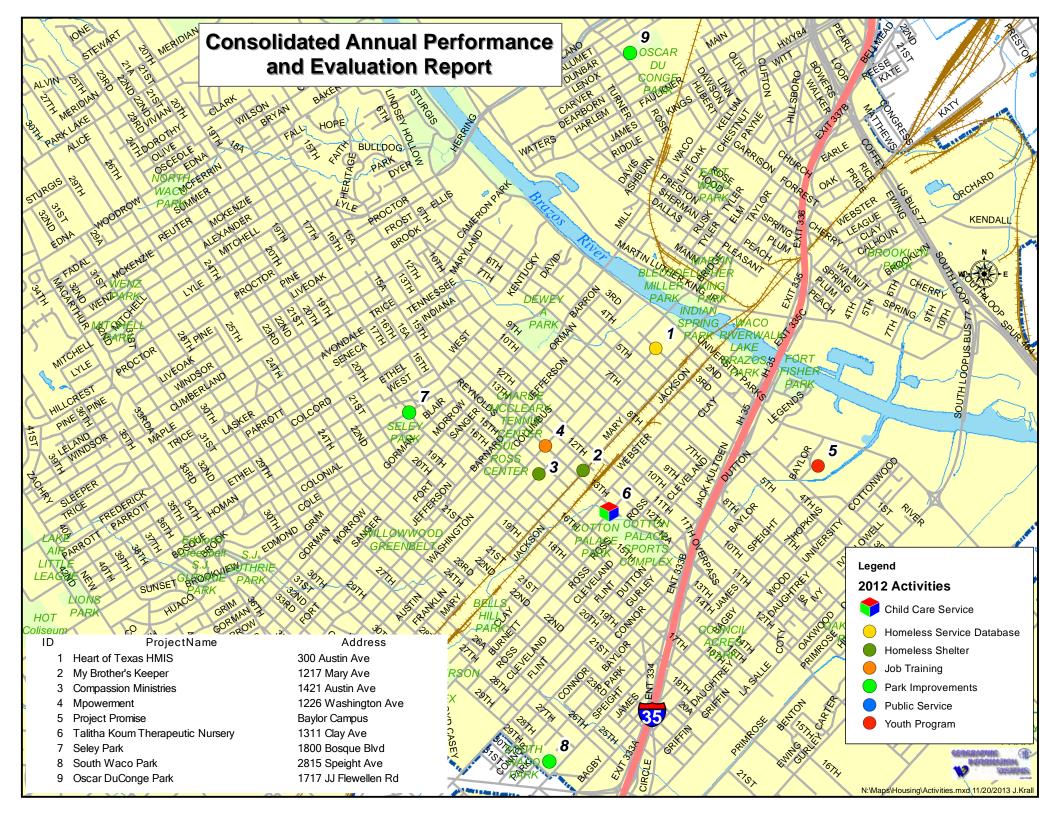

The City also used CDBG funds for the completion of:

- the Family Abuse Center of Waco facility improvements,
- funded amenities for the South Waco Park and
- improvements to the Oscar DuConge Park. •

Both park improvements activities were completed this year.

In Program Year 2012, the City completed public facility improvements at the Family Abuse Center and funded amenities for the South Waco Park. Funds were also used to complete for improvements to the Oscar DuConge Park.

Both park improvements were completed this year. These improvements increase the sustainability of the neighborhoods.

The City continued to fund and support programs and initiatives that assisted in providing conclusions to five-year goals and objectives described in the 2009-2013 Consolidated Plan.