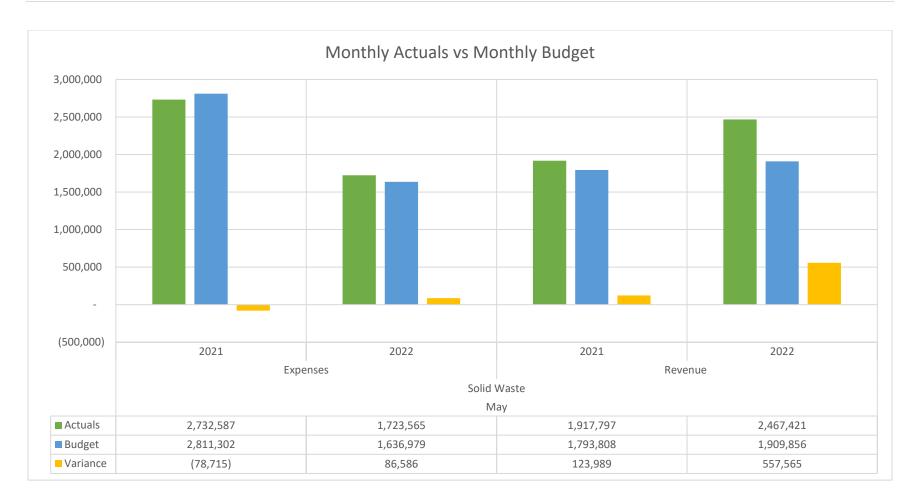

#### Solid Waste Fund Highlights:

- Revenues through the period totaled \$17.4M. This is over the year-to-date budget of \$14.0M by \$3.4M or 24.3%. Revenues are \$2.6M or 17.2% higher compared to the same period of FY 21. The projection for FY 22 is \$24.2M.
- Expenses through the period totaled \$15.7M. This is over the year-to-date budget of \$14.2M by \$1.5M or 10.4%. This is primarily due to encumbrances. Expenses are \$1.6M or 11.3% higher as compared to the same period of FY 21. The projection for FY 22 is \$21.5M.