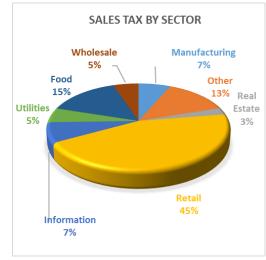

The second largest source is sales tax. The city has budgeted \$43.6M, an increase from the \$36M originally budgeted for the previous year. The city has collected \$35.5M through the period. The City's core sectors of retail, food, manufacturing, and information represent about 70% to 75% of collections in any given month. The graph shows an average distribution for the City of Waco. Monthly, staff reviews the confidential report from the state to ensure there are no major variances in the City's core sales tax sectors and taxpayers.