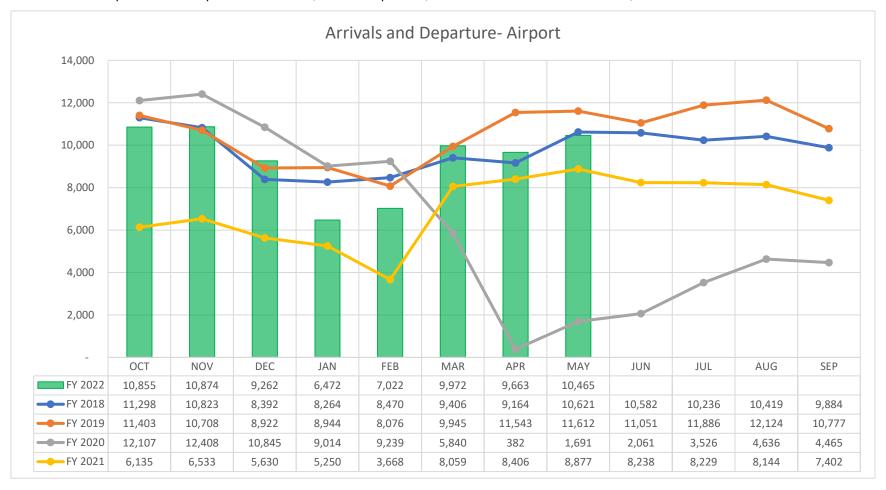

%.

# **Operational performance**

The COVID-19 pandemic has had a direct impact on the airport. The public was not traveling via air as a form of precaution, which reduced the number of total passengers using the airport.



- Through the period, revenues per passengers generated from charges for services and net merchandise sales totaled \$5.98, compared to \$8.76 in FY 2021.
- Through the period, total passengers totaled 74,585 compared to 52,558 this is an increase of 22,027 passengers or 29.5%. The return to pre-pandemic numbers is a positive sign for the airport and the city.
- Through the period, expenses per passengers totaled \$31.13 compared to \$28.12 in FY21.
- The net operational loss per visitor totals -\$25.15 compared -\$19.36 in FY21. This a decrease of \$5.79 or 23.03%.









|                                           |                |                         |                          | Con                       | vention F      | und                    |                          |                            |                               |                                  |                                       |                   |
|-------------------------------------------|----------------|-------------------------|--------------------------|---------------------------|----------------|------------------------|--------------------------|----------------------------|-------------------------------|----------------------------------|---------------------------------------|-------------------|
|                                           | FY 2022