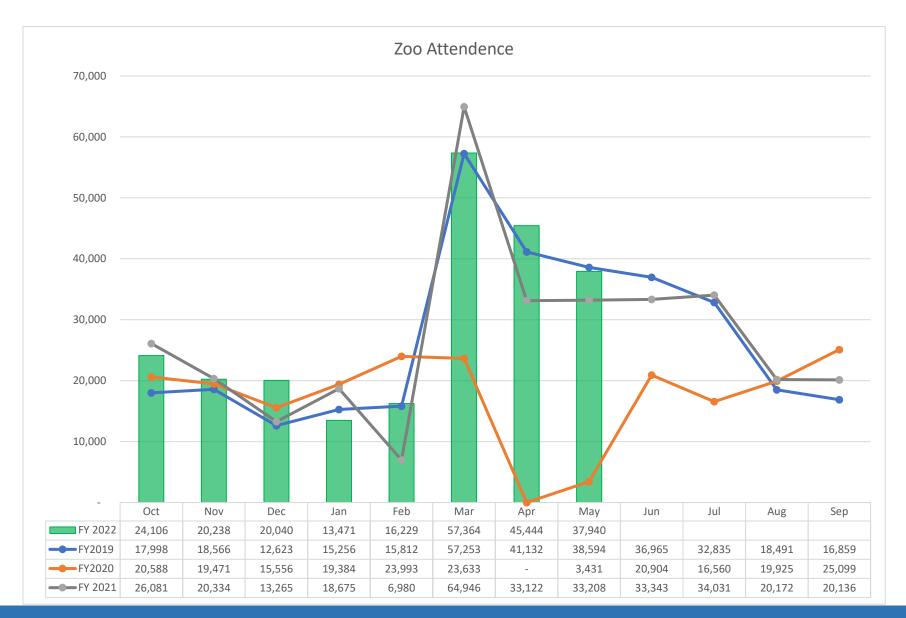

## Zoo Fund Highlights:

- Revenues through the period totaled \$4.2M. This is over the year-to-date budget of \$3.6M by \$624K or 17.5%. Revenues are \$308K or 6.8% lower as compared to the same period of FY 21 due to the \$1M reduction in General Fund support in FY22. The projection for FY 22 is \$5.1M.
- Expenses through the period totaled \$4.1M. This is under the year-to-date budget of \$4.4M by \$312K or 7.1%. Expenses are \$711K or 21.1% higher as compared to the same period of FY 21. The projection for FY 22 is \$6.1M.