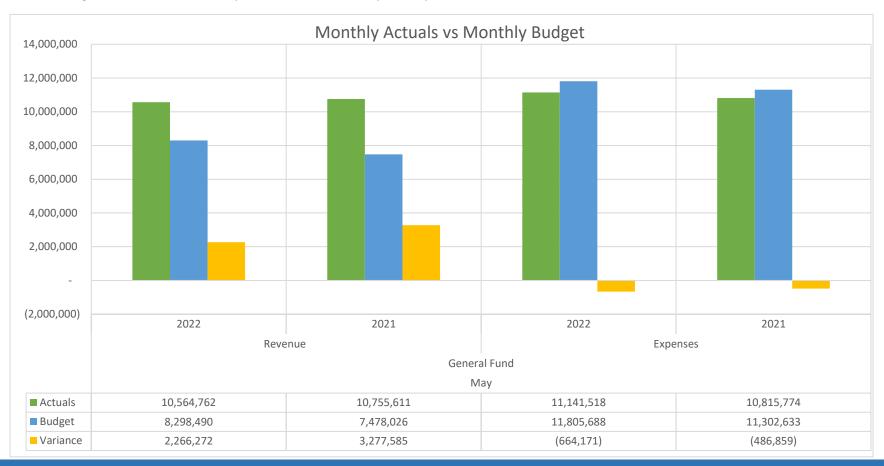

# General Fund Highlights:

- Revenues through the period totaled \$143.1M. This is over the year-to-date budget of \$101.4M by \$41.7M or 41.1%. Revenues are \$14.3M or 11.1% higher compared to the same period of FY 21. The projection for FY 22 is \$168.0M.
- Expenses through the period totaled \$124.2M. This is over the year-to-date monthly budget of \$114.5M by \$9.6M or 8.4%. Expenses are \$28.4M or 29.6% higher compared to the same period of FY 21. This is due to transfers out for cash CIP occurring earlier this year than in previous years. The projection for FY 22 is \$173.9M.

Revenues for the General Fund are budgeted at \$164.9M for the 2022 fiscal year. The city has collected \$143.1M through the period. This is an increase of \$14.3M over the same period last year. The largest variance was in sales tax revenues with an increase of \$5.1M from this time last year. The next largest year-to-year variance is property tax at \$3.9M. Further, transfers in are higher this year compared to last year because of the transfer from the Special Projects Reserve Fund of \$3.3M for work related to the Pavilion Project.

*Operating revenues* for the period totaled \$130.9M, which is an increase of \$12.0M through the same period last year. Property Tax is the largest source of revenue for the city. The city has budgeted \$73.8M for the fiscal year, this is increase from last year's budget of \$66.3M. Property tax revenue is typically received during the first two quarters of the fiscal year, with most of the taxes being received in January and February. The city collected \$71.8M, or 97.3% of budget through the period.

The second largest source is sales tax. The city has budgeted \$43.6M, an increase from the \$36M originally budgeted for the previous year. The city has collected \$35.5M through the period. The City's core sectors of retail, food, manufacturing, and information represent about 70% to 75% of collections in any given month. The graph shows an average distribution for the City of Waco. Monthly, staff reviews the confidential report from the state to ensure there are no major variances in the City's core sales tax sectors and taxpayers.

Property taxes and sales tax collection account for about 80% of operating revenues.

Expenses for the General Fund are budgeted at \$179.7M for the 2022 fiscal year. Through the period, the fund has spent and encumbered \$124.2M which is a \$28.4M increase compared to last year, primarily from transfers out for cash CIP increasing by \$14.1M for transfers to the Special Projects Reserve Fund of excess fund balance above policy requirements totaling \$11M and increased transfers for bridges, street preservation, and facility improvements this fiscal year.