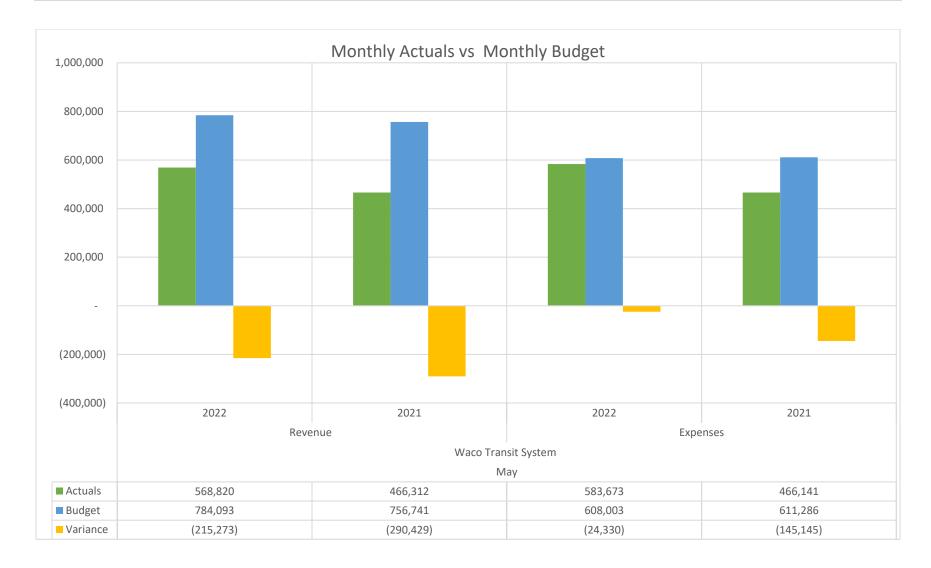

## Waco Transit System Fund Highlights:

- Revenues through the period totaled \$4.6M. This is under the monthly budget of \$5.8M by \$1.2M or 20.8%. Revenues are \$361K or 8.6% higher as compared to the same period of FY 21. The projection for FY 22 is \$7.0M.
- Expenses through the period totaled \$4.8M. This is under the monthly budget of \$6.0M by \$1.1M or 19.2%. Expenses are \$670k or 16.1% higher as compared to the same period of FY 21. The projection for FY 22 is \$7.3M.