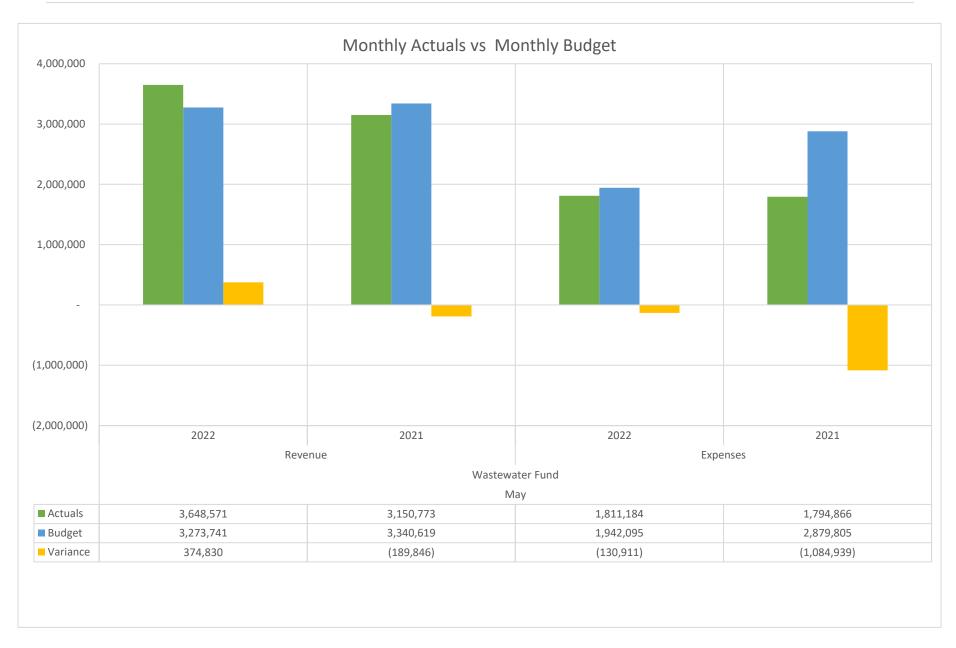

#### Wastewater Fund Highlights:

- Revenues through the period totaled \$27.7M. This is over the year-to-date budget of \$23.7M by \$4.0M or 16.9%. Revenues are \$2.3M or 9.2% higher through the period of FY 22 compared to the same period of FY 21. The projection for FY 22 is \$40.1M.
- Expenses through the period totaled \$26.8M. This is over the year-to-date budget of \$24.7M by \$2.2M or 8.8%. This is primarily a result of transferring out funds for debt service due to budgeting transfers monthly as opposed to when debt service is due. Expenses are \$1.4M or 5.6% higher through the

period compared to the same period of the last year primarily a result of capital expenditures and interdepartmental billings. The projection for FY 22 is \$37.7M.