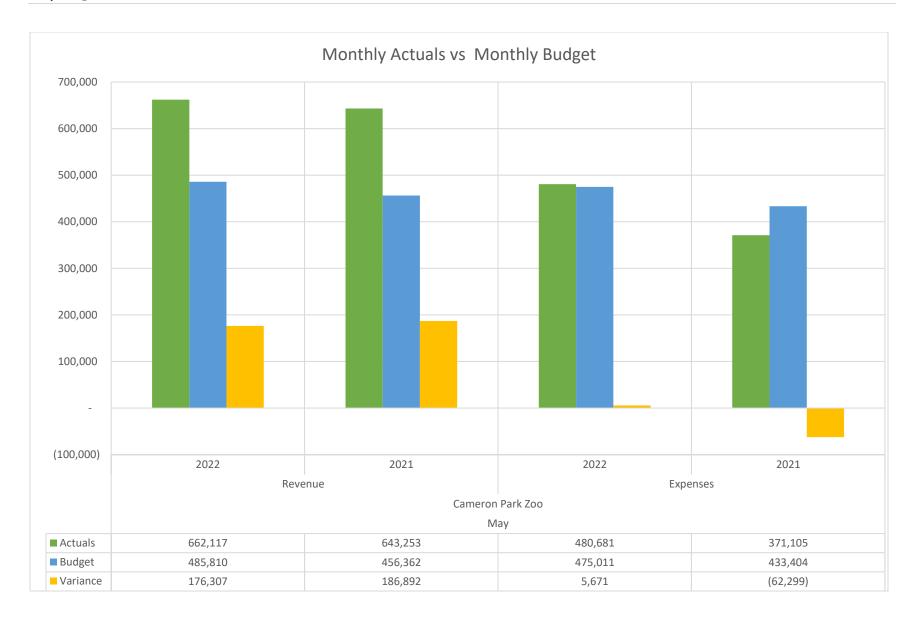

## Zoo Fund Highlights:

- Revenues through the period totaled \$4.2M. This is over the year-to-date budget of \$3.6M by \$624K or 17.5%. Revenues are \$308K or 6.8% lower as compared to the same period of FY 21 due to the \$1M reduction in General Fund support in FY22. The projection for FY 22 is \$5.1M.
- Expenses through the period totaled \$4.1M. This is under the year-to-date budget of \$4.4M by \$312K or 7.1%. Expenses are \$711K or 21.1% higher as compared to the same period of FY 21. The projection for FY 22 is \$6.1M.