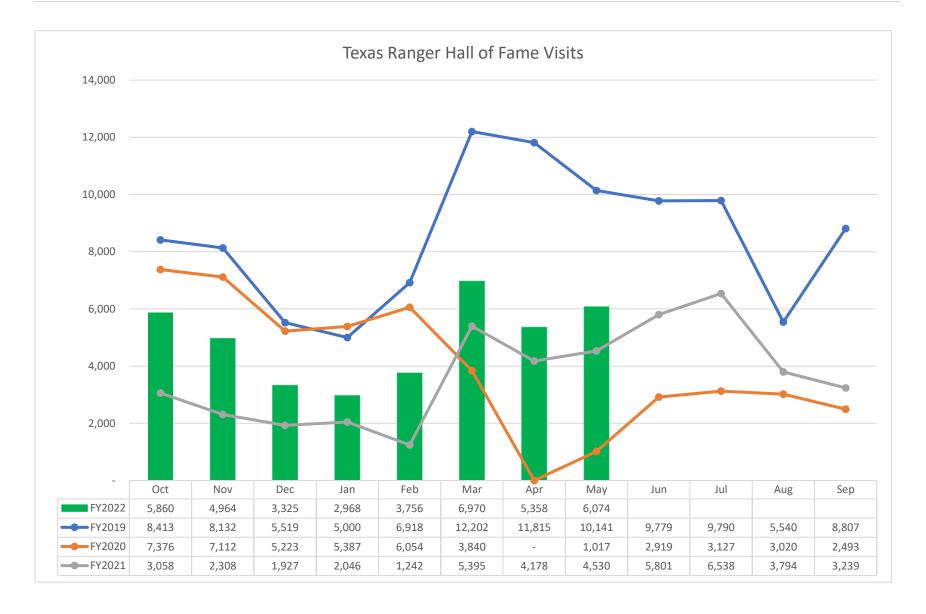

# Texas Ranger Hall of Fame Fund Highlights:

- Revenues through the period totaled \$896K. This is over the year-to-date budget of \$853K by \$43k or 5.0%. Revenues are \$80K or 9.8% higher as compared to the same period of FY 21. The projection for FY 22 is \$1.4M.
- Expenses through the period totaled \$990k. This is under the year-to-date budget of \$1.1M by \$106K or 9.7%. Expenses are \$77k or 7.2% lower as compared to the same period of FY 21 primarily a result of the one-time expenses for the comprehensive master plan in FY21. The projection for FY 22 is \$1.6M.