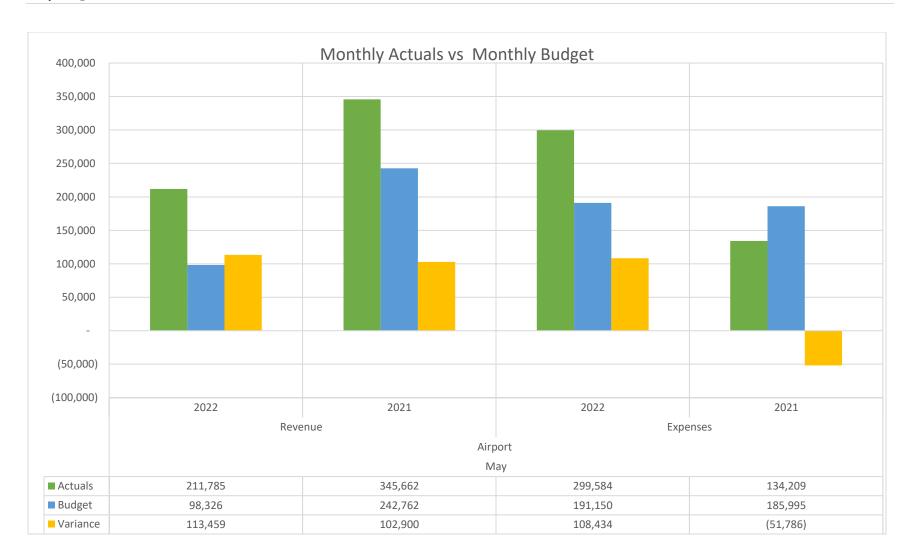

#### Airport Fund Highlights:

- Revenues through the period totaled \$2.0M. This is over the year-to-date budget of \$1.5M by \$505k or 34.3%. Revenues are \$13k or 0.6% higher as compared to the same period of FY 21. The projection for FY 22 is \$3.5M.
- Expenses through the period totaled \$2.3M. This is over the year-to-date budget of \$1.9M by \$406K or 21.2%. This is primarily due to transfer out for the Terminal Modernization Project. Expenses are \$844K or 57.1% higher compared to the same period of FY 21 due to the transfer out for the Terminal Modernization Project. The projection for FY 22 is \$2.9M.