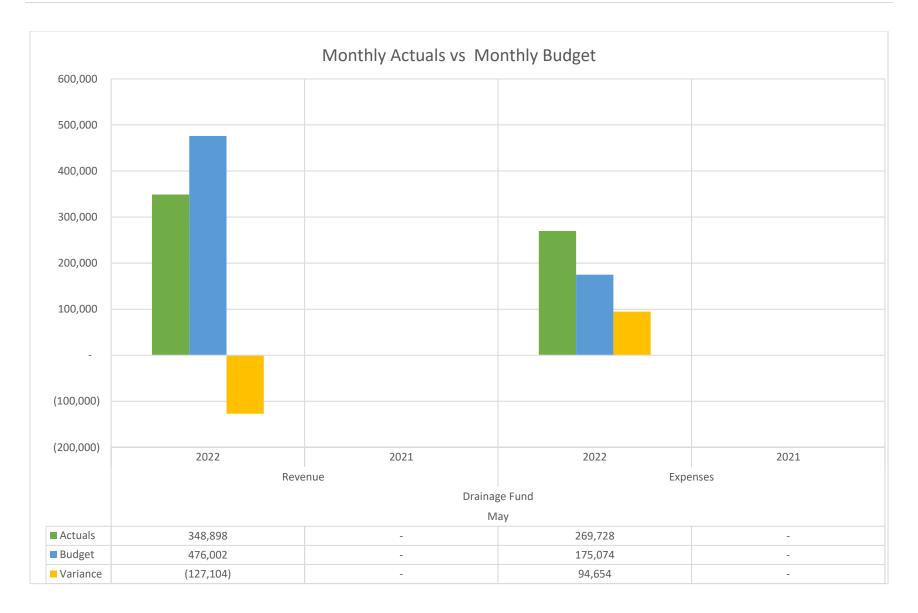

## Drainage Fund Highlights:

- Revenues through the period totaled \$3.7M. This is over the year-to-date budget of \$3.5M by \$165k or 4.7%. This is the first full year of operations for the Drainage Fund, so comparative information to prior years is not yet available. The projection for FY 22 is \$5.4M.
- Expenses through the period totaled \$2.3M. This is under the year-to-date budget of \$3.7M by \$1.4M or 36.9%. This is the first full year of operations for the Drainage Fund, so comparative information to prior years is not yet available. The projection for FY 22 is \$4.2M.