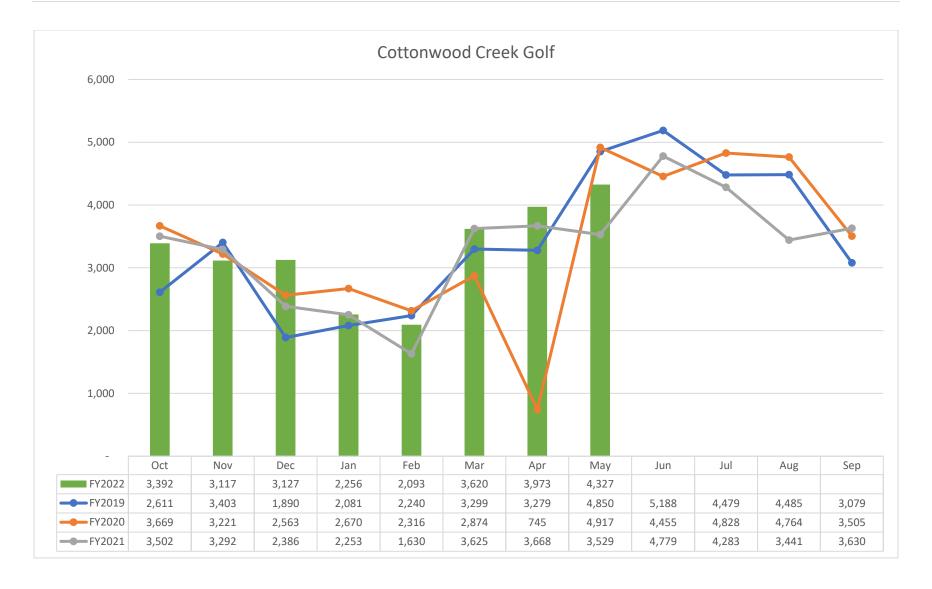

# Cottonwood Golf Fund Highlights:

- Revenues through the period totaled \$1.5M. This is under the year-to-date budget of \$1.4M by \$36k or 2.5%. Revenues are \$250k or 14.5% lower as compared to the same period of FY 21 due to eliminating the General Fund support in FY22. The projection for FY 22 is \$2.0M.
- Expenses through the period totaled \$1.5M. This is under the year-to-date budget of \$1.6M by \$129K or 7.9%. Expenses are \$247K or 19.7% higher as compared to the same period of FY 21. The projection for FY 22 is \$2.2M.