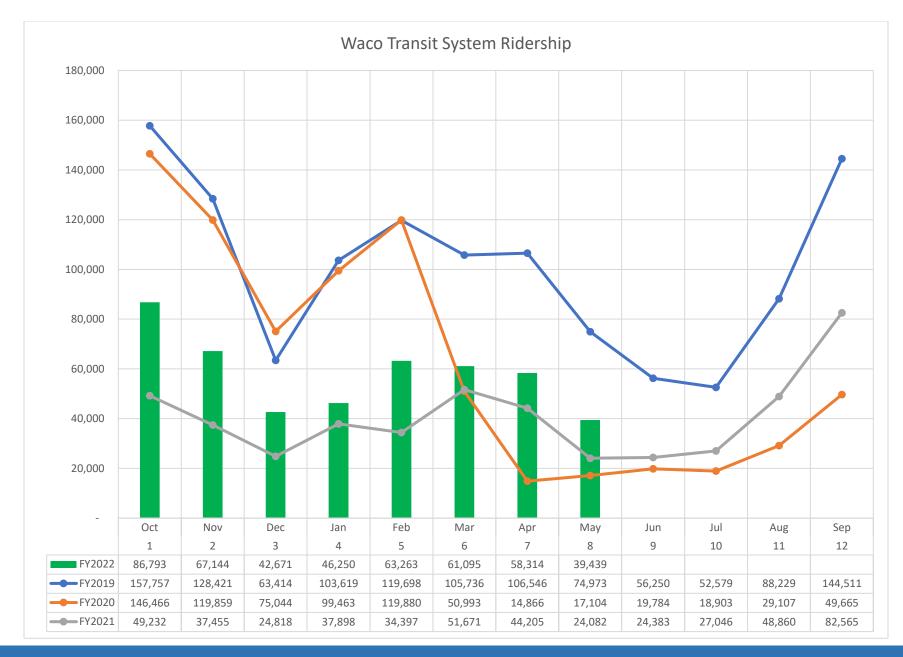

## Waco Transit System Fund Highlights:

- Revenues through the period totaled \$4.6M. This is under the monthly budget of \$5.8M by \$1.2M or 20.8%. Revenues are \$361K or 8.6% higher as compared to the same period of FY 21. The projection for FY 22 is \$7.0M.
- Expenses through the period totaled \$4.8M. This is under the monthly budget of \$6.0M by \$1.1M or 19.2%. Expenses are \$670k or 16.1% higher as compared to the same period of FY 21. The projection for FY 22 is \$7.3M.