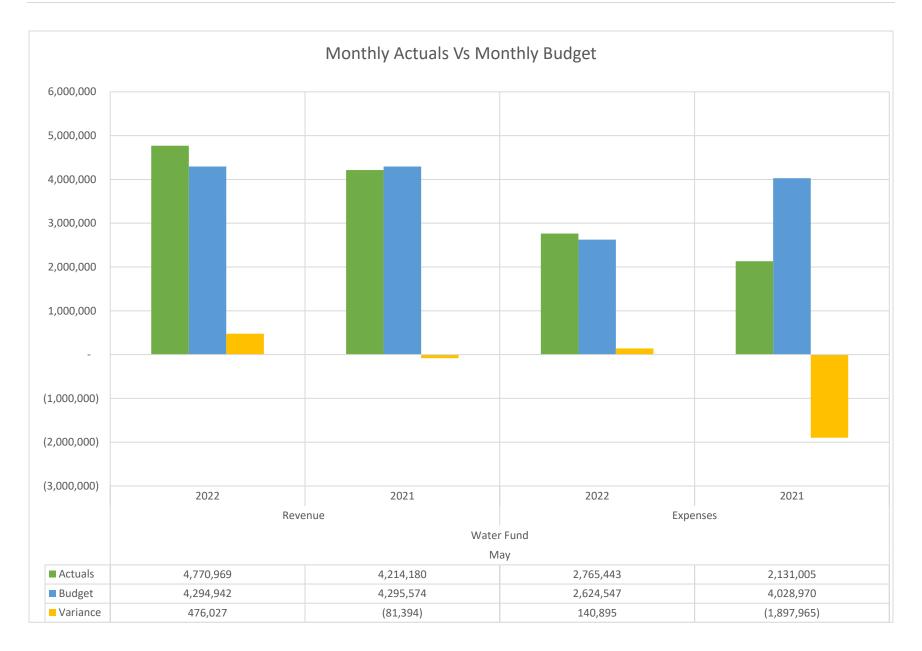

# Water Fund Highlights:

- Revenues through the period totaled \$36.4M. This is over the year-to-date budget of \$35.3M by \$1.2M or 3.3%. Revenues are \$3.5M or 10.8% higher compared to the same period of FY 21. The projection for FY 22 is \$56.0M.
- Expenses through the period totaled \$45.0M. This is over the year-to-date budget of \$37.4M by \$7.7 or 20.6%. This is primarily a result of transferring out funds for debt service due to budgeting transfers monthly as opposed to when debt service is due. Expenses are \$7.7M or 20.6% higher as compared to the same period of FY 21 primarily a result of capital expenditures. The projection for FY 22 is \$55.6M.