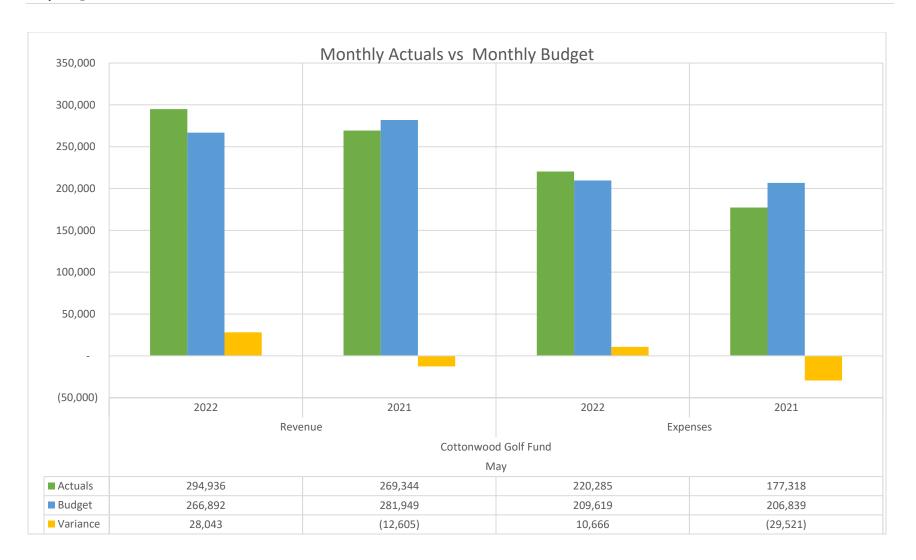

# Cottonwood Golf Fund Highlights:

- Revenues through the period totaled \$1.5M. This is under the year-to-date budget of \$1.4M by \$36k or 2.5%. Revenues are \$250k or 14.5% lower as compared to the same period of FY 21 due to eliminating the General Fund support in FY22. The projection for FY 22 is \$2.0M.
- Expenses through the period totaled \$1.5M. This is under the year-to-date budget of \$1.6M by \$129K or 7.9%. Expenses are \$247K or 19.7% higher as compared to the same period of FY 21. The projection for FY 22 is \$2.2M.