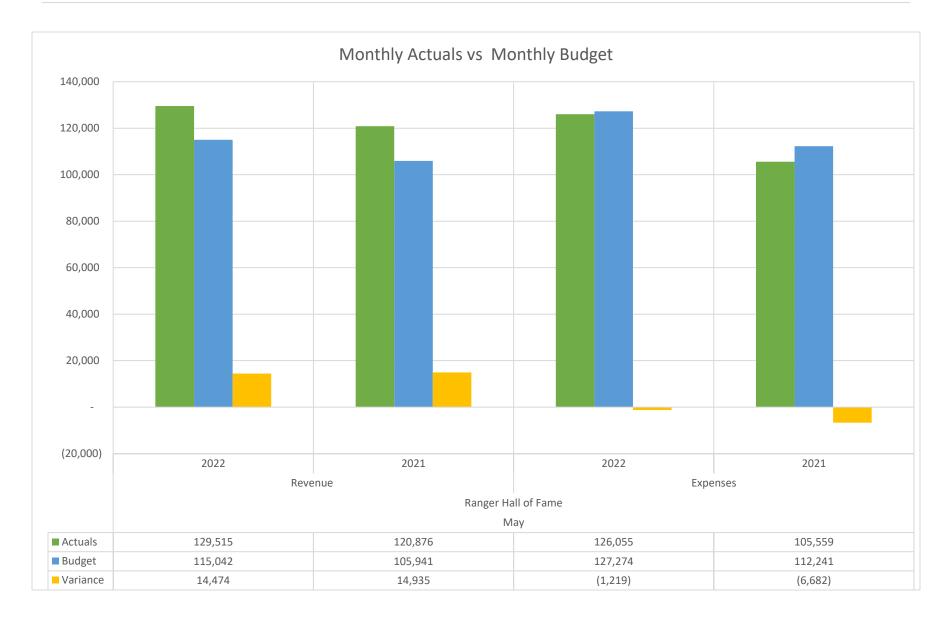

# Texas Ranger Hall of Fame Fund Highlights:

- Revenues through the period totaled \$896K. This is over the year-to-date budget of \$853K by \$43k or 5.0%. Revenues are \$80K or 9.8% higher as compared to the same period of FY 21. The projection for FY 22 is \$1.4M.
- Expenses through the period totaled \$990k. This is under the year-to-date budget of \$1.1M by \$106K or 9.7%. Expenses are \$77k or 7.2% lower as compared to the same period of FY 21 primarily a result of the one-time expenses for the comprehensive master plan in FY21. The projection for FY 22 is \$1.6M.