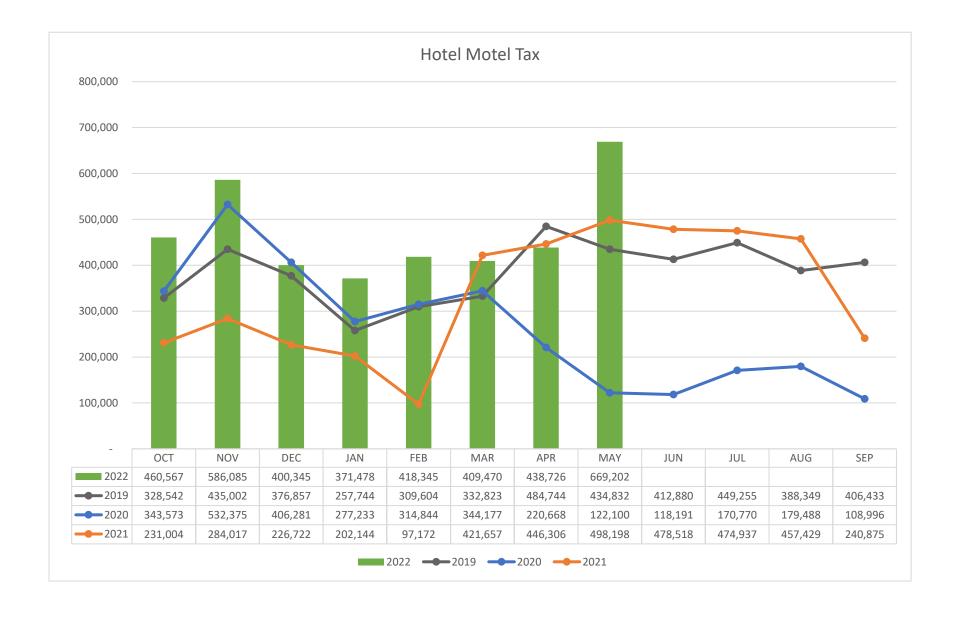

# Convention Services Fund Highlights:

- Revenues through the period totaled \$4.7M. This is over the year-to-date budget of \$3.7M by \$1.0M or 28.0%. Revenues are \$2.0M or 73.3% higher through the period as compared to same period of FY 21. This is primarily due to higher hotel motel tax revenues for the current fiscal year. The projection for FY 22 is \$5.9M.
- Expenses through the period totaled \$4.7M. This is over the year-to-date budget of \$4.7M by \$44K or 0.9%. This is primarily due to transfers out being budgeted monthly as opposed to one-time transfers at the beginning of the fiscal year. Expenses are \$3.2M or 219.2% higher through this period as compared to the same period of FY 21. Fiscal Year 2021 expenses were lower than normal due to COVID-19 effects. During the pandemic, some fund employees were transferred to other departments within the city which helped reduce expenses across the board for the fund given reduced activity at the Convention Center. The projection for FY 22 is \$5.5M.