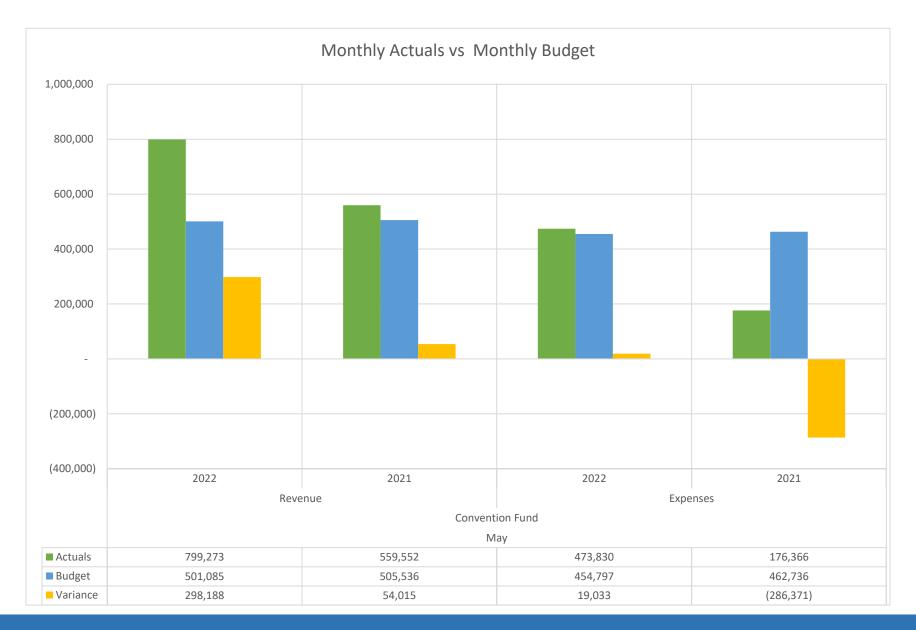

# Convention Services Fund Highlights:

- Revenues through the period totaled \$4.7M. This is over the year-to-date budget of \$3.7M by \$1.0M or 28.0%. Revenues are \$2.0M or 73.3% higher through the period as compared to same period of FY 21. This is primarily due to higher hotel motel tax revenues for the current fiscal year. The projection for FY 22 is \$5.9M.
- Expenses through the period totaled \$4.7M. This is over the year-to-date budget of \$4.7M by \$44K or 0.9%. This is primarily due to transfers out being budgeted monthly as opposed to one-time transfers at the beginning of the fiscal year. Expenses are \$3.2M or 219.2% higher through this period as compared to the same period of FY 21. Fiscal Year 2021 expenses were lower than normal due to COVID-19 effects. During the pandemic, some fund employees were transferred to other departments within the city which helped reduce expenses across the board for the fund given reduced activity at the Convention Center. The projection for FY 22 is \$5.5M.