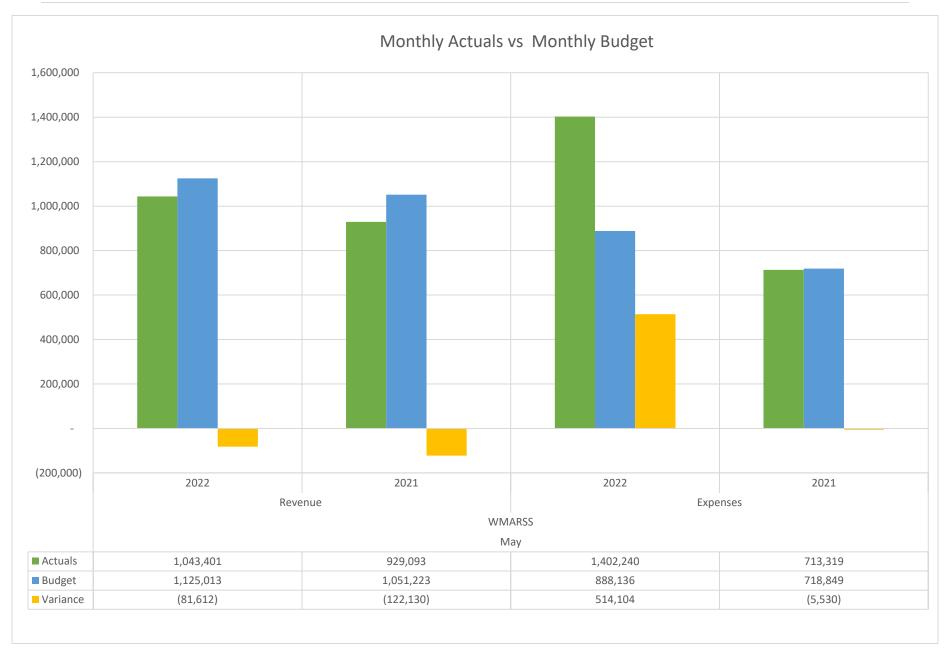

# WMARSS Fund Highlights:

- Revenues through the period totaled \$8.2M. This is under the year-to-date budget of \$8.5M by \$224K or 2.6%. Revenues are \$546K or 7.1% higher in FY22 compared to FY21 through the same period. The projection for FY 22 is \$12.4M.
- Expenses through the period totaled \$8.9M. This is over the year-to-date budget of \$8.4M by \$521K or 6.2%. This is the result of transferring out funds for debt service which is budgeted monthly as opposed to when debt service is due. Expenses are \$3.3M or 57.7% higher as compared to the same period of FY 21. The projection for FY 22 is \$11.8M.