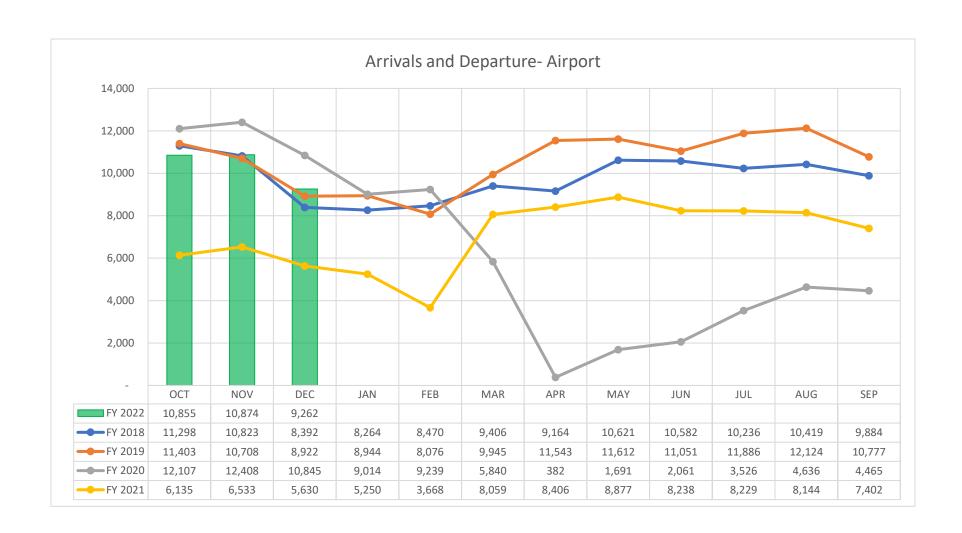

Solid Waste Fund Highlights: Revenues are 27.6% of budget while expenses are 28.5% of budget.

Airport Fund Highlights: Revenues are 26.6% of budget while expenses are 45.2% of budget.

Convention Service Fund Highlights: Revenues are 30.4% of budget while expenses are 39.3% of budget.