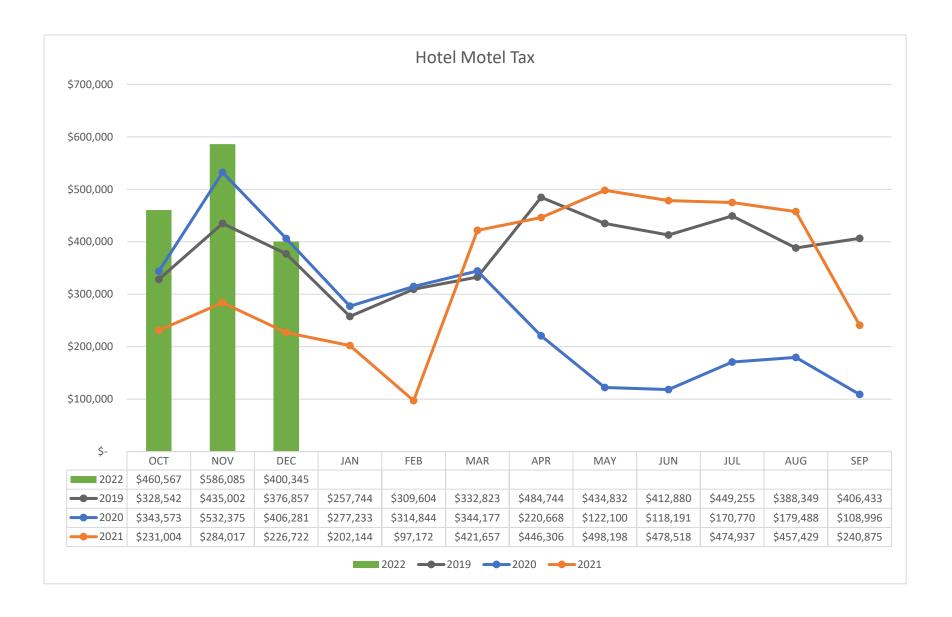

vices which totaled \$730k, an increase of \$550k compared to the same period last year. The large variance is primarily due to the city's agreement for the Agency of Record contract.
- Salaries and Wages which totaled \$214k, an increase of \$50k compared to the same period last year.
- Purchased Professional Technical Services totaled \$187k, an increase of \$171k compared to the same period last year. The increase includes the contract for the interim CVB Director.

Fiscal Year 2021 expenses were drastically lower than normal due to COVID-19 effects. During the pandemic, some fund employees were transferred to other departments within the city, which helps explain the large year-toyear variances between salaries and wages and employee benefits, but all expenses for the fund as well.







|                                  |           | Tex                     | kas Ran             | ger Hall    | of Fam                | e Fund        |                          |                          |                       |                      |
|----------------------------------|-----------|-------------------------|---------------------|-------------|-----------------------|---------------|--------------------------|--------------------------|-----------------------|----------------------|
|                                  | Budget    | Year to Date<br>Actuals | Remaining<br>Budget | % of Budget | Last Year's<br>Budget | Last Year YTD | Last Year % of<br>Budget | Year to Year<br>Variance | YTD Monthly<br>Budget | FY 22<br>Projections |
| Revenues                         |