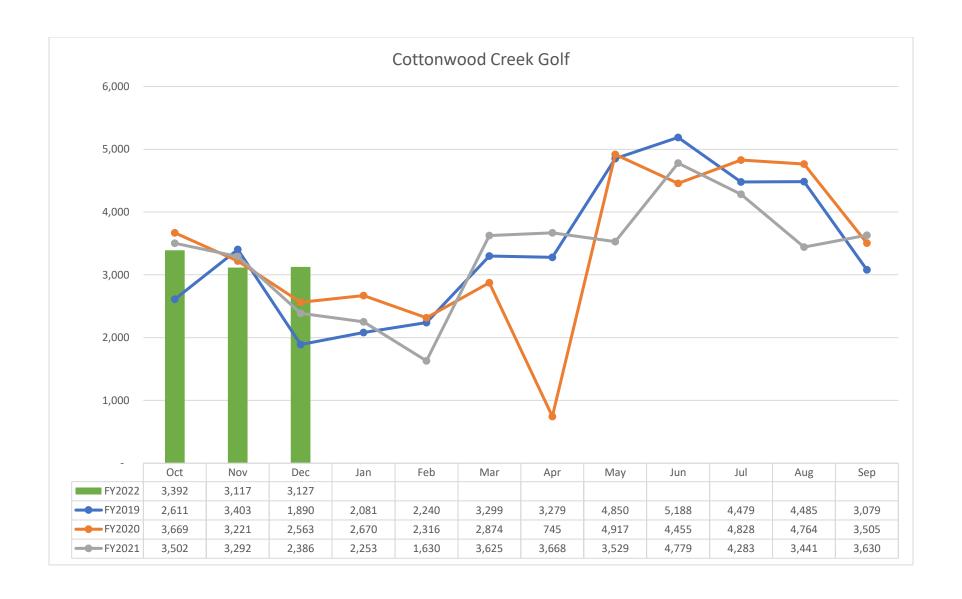

Cottonwood Creek Golf Course Fund Highlights: Revenues are 21.6% of budget while expenses are 29.3% of budget.

Drainage Fund Highlights: Revenues are 24.9% of budget while expenses are 15.7% of budget.