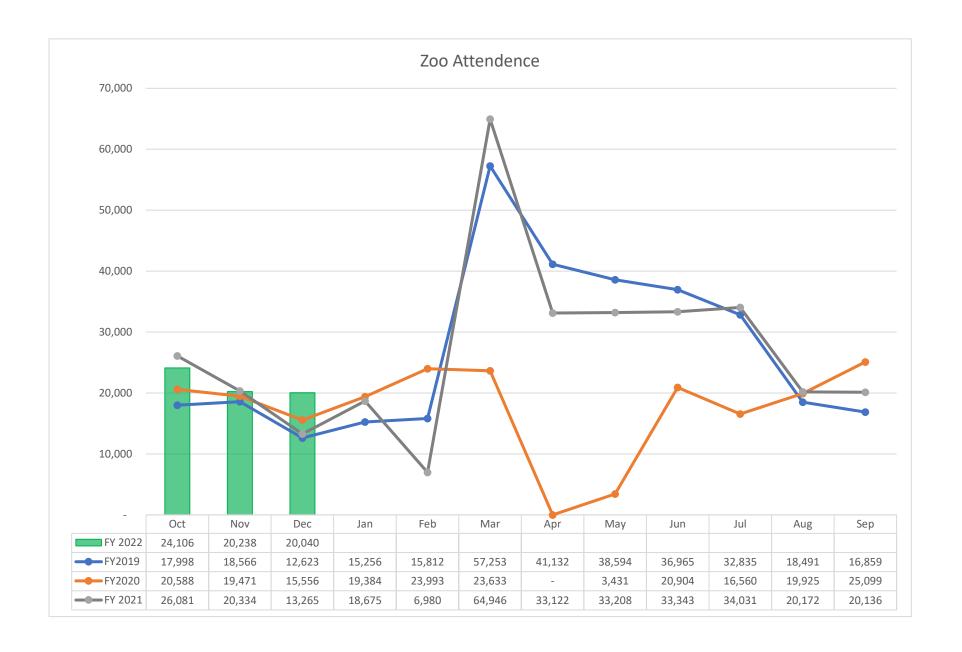

Texas Ranger Hall of Fame Fund Highlights: Revenues are 23.2% of budget while expenses are 21.3% of budget.

Cameron Park Zoo Fund Highlights: Revenues are 22.7% of budget while expenses are 26.9% of budget.