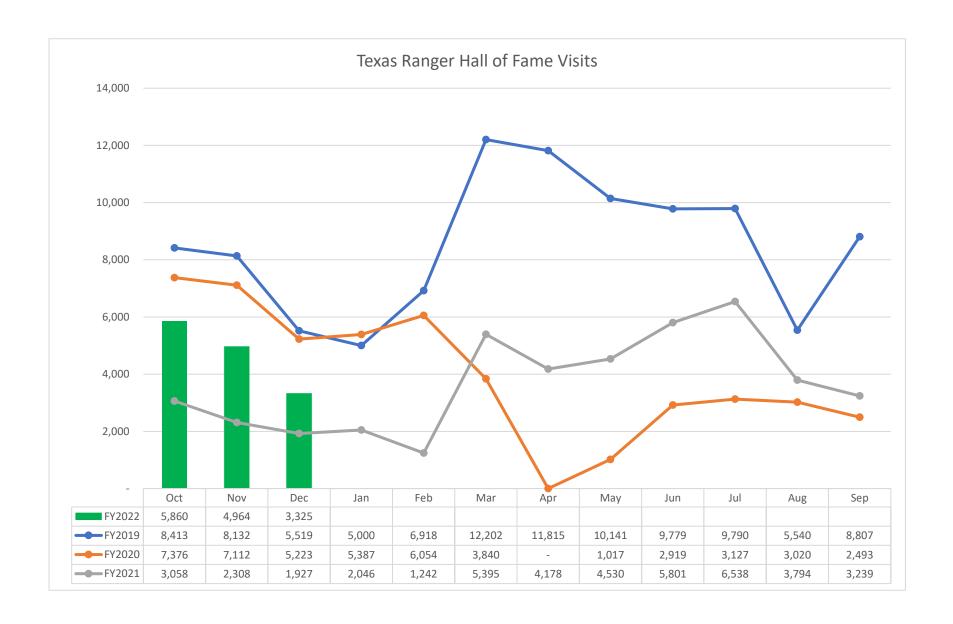

Texas Ranger Hall of Fame Fund Highlights: Revenues are 23.2% of budget while expenses are 21.3% of budget.

Cameron Park Zoo Fund Highlights: Revenues are 22.7% of budget while expenses are 26.9% of budget.