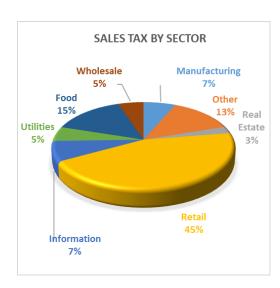

first two quarters of the fiscal year, with most of the taxes being received in January and February. The city collected \$30.3M through the first quarter of this fiscal year.

The second largest source is sales tax. The city has budgeted \$43.6M, an increase from the \$36M budgeted for the previous year. The city has collected \$13M through the first quarter. The City's core sectors of retail, food, manufacturing, and information represent about 70% to 75% of collections in any given month. The graph shows an average distribution for the City of Waco. Monthly, staff reviews the confidential report from the state to ensure there are no major variances in the City's core sales tax sectors and taxpayers.

Property taxes and sales tax collection account for about 80% of operating revenues.





Expenses for the General Fund were originally budgeted at \$165M for the 2022 fiscal year. However, the budget has increased to \$168.3M as some purchase orders from the previous fiscal year were rolled into FY 22 and an additional \$3.3M for design work for the Pavilion project that was approved by council in December. Through the quarter, the fund has spent \$52.6M which is a \$6.9M increase compared to last year, primarily from transfers out for cash CIP increasing by \$3.1M. Overall, departments have entered in to contracts and encumbered funds earlier this year. The top three operational expenses are:

- Salaries and Wages, the largest expense category in the General Fund, totaled \$16.1M, which is an increase of about \$850K compared to last year. This is a result of increased wa