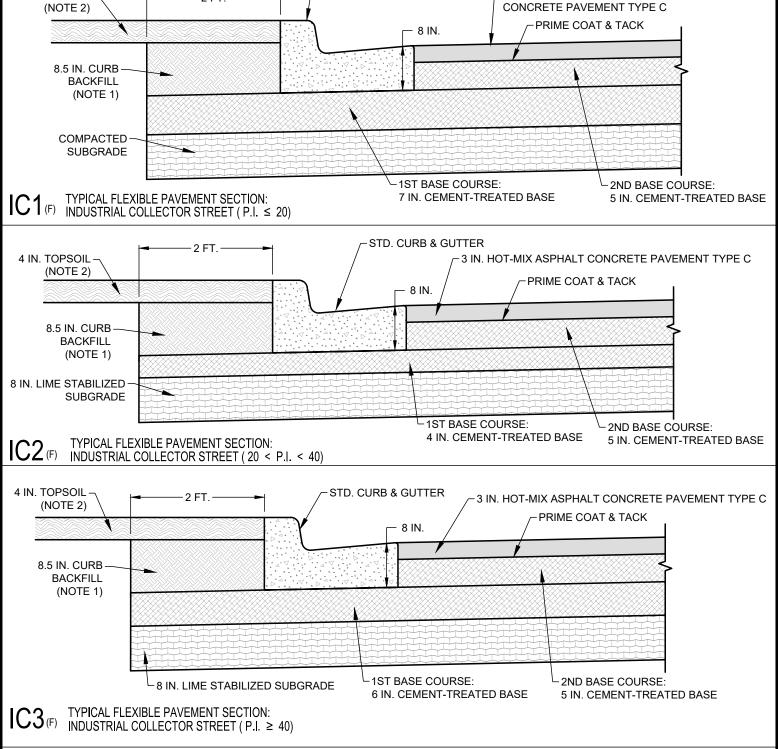

## NOTES

4 IN. TOPSOIL

- 1. TYPE "A" MATERIAL PER STANDARD SPECIFICATIONS FOR CONSTRUCTION SECTION 4.2 EXCAVATION AND BACKFILL PART 2: PRODUCT A. MATERIALS 3. TRENCH BACKFILL A. TYPE "A" MATERIAL.
- 2. 4 IN. TOPSOIL W/ SOLID BLOCK SOD OR BERMUDA SEED W/ GREEN SOIL RETENTION BLANKET CLASS 1 TYPE A, B, C, OR D.
- 3. COMPACTION OF MATERIALS SHALL BE IN ACCORDANCE WITH THE RELEVANT SPECIFICATIONS WITH SOME HIGHLIGHTS PROVIDED IN G-1C.

## TYPICAL FLEXIBLE PAVEMENT SECTIONS: INDUSTRIAL COLLECTOR STREETS

(NO SCALE)

|   | ENCINEEDING DIVICION                                                                                                        | REVISIONS |             |    |            | DATE       |
|---|-----------------------------------------------------------------------------------------------------------------------------|-----------|-------------|----|------------|------------|
|   | ENGINEERING DIVISION                                                                                                        | NO.       | COMMENTS    | BY | DATE       | 04/28/2025 |
|   | DISCLAIMER: THE USE OF THIS STANDARD IS GOVERNED BY THE "TEXAS                                                              |           |             |    |            | 04/28/2025 |
|   | ENGINEERING PRACTICE ACT". NO WARRANTY OF ANY KIND IS MADE BY THE CITY OF WACO FOR ANY PURPOSE WHATSOEVER. THE CITY OF WACO |           |             |    |            |            |
|   | ASSUMES NO RESPONSIBILITY FOR THE CONVERSION OF THIS STANDARD TO OTHER FORMATS OR FOR INCORRECT RESULTS OR DAMAGES          |           |             |    |            | ST-3D      |
| 7 | RESULTING FROM ITS USE.                                                                                                     | ##        | DESCRIPTION | FL | MM/DD/YYYY |            |