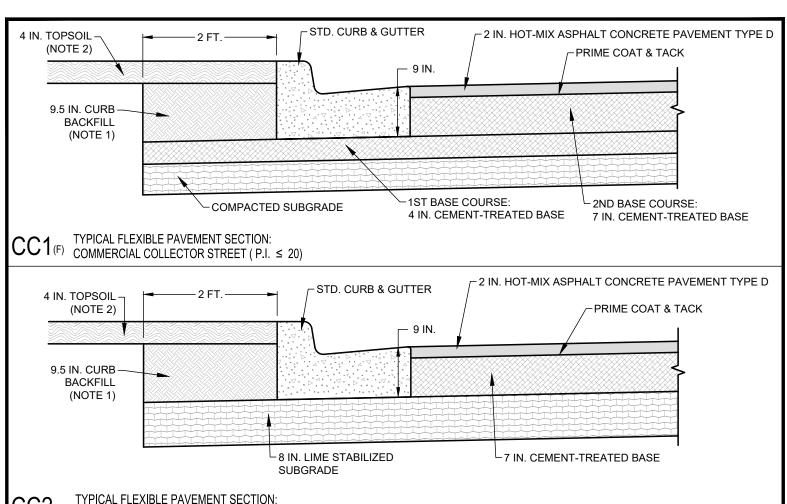

CC2(F) TYPICAL FLEXIBLE PAVEMENT SECTION: COMMERCIAL COLLECTOR STREET (20 < P.I. < 40)

 $CC3 \text{ (F)} \quad \begin{array}{ll} \text{TYPICAL FLEXIBLE PAVEMENT SECTION:} \\ \text{COMMERCIAL COLLECTOR STREET ( P.I. } \geq 40) \end{array}$ 

## NOTES:

- 1. TYPE "A" MATERIAL PER STANDARD SPECIFICATIONS FOR CONSTRUCTION SECTION 4.2 EXCAVATION AND BACKFILL PART 2: PRODUCT A. MATERIALS 3. TRENCH BACKFILL A. TYPE "A" MATERIAL.
- 2. 4 IN. TOPSOIL W/ SOLID BLOCK SOD OR BERMUDA SEED W/ GREEN SOIL RETENTION BLANKET CLASS 1 TYPE A, B, C, OR D.
- 3. COMPACTION OF MATERIALS SHALL BE IN ACCORDANCE WITH THE RELEVANT SPECIFICATIONS WITH SOME HIGHLIGHTS PROVIDED IN G-1C.

## **TYPICAL FLEXIBLE PAVEMENT SECTIONS: COMMERCIAL COLLECTOR STREETS**

(NO SCALE)

| ENCINEEDING DIVICION                                                                                                        | REVISIONS |             |    |            | DATE       |
|-----------------------------------------------------------------------------------------------------------------------------|-----------|-------------|----|------------|------------|
| ENGINEERING DIVISION                                                                                                        | NO.       | COMMENTS    | BY | DATE       | ==         |
| DISCLAIMER: THE USE OF THIS STANDARD IS GOVERNED BY THE "TEXAS                                                              |           |             |    |            | 04/28/2025 |
| ENGINEERING PRACTICE ACT". NO WARRANTY OF ANY KIND IS MADE BY THE CITY OF WACO FOR ANY PURPOSE WHATSOEVER. THE CITY OF WACO |           |             |    |            |            |
| ASSUMES NO RESPONSIBILITY FOR THE CONVERSION OF THIS STANDARD                                                               |           |             |    |            | ST_3C      |
| TO OTHER FORMATS OR FOR INCORRECT RESULTS OR DAMAGES RESULTING FROM ITS USE.                                                | ##        | DESCRIPTION | FL | MM/DD/YYYY | 0          |