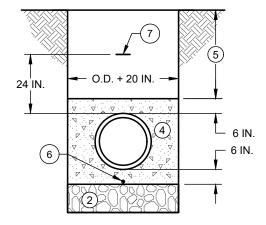

#### NOTE:

CONCRETE ENCASEMENT SHALL BE INSTALLED WHERE SHOWN ON THE PLANS OR AS INSTRUCTED BY DIRECTOR OF PUBLIC WORKS OR HER/HIS DESIGNEE.

#### **CONCRETE ENCASEMENT**

(NO SCALE)

#### NOTES:

- (1) EMBEDMENT FOR ALL PUBLIC MAINS SHALL BE TYPE "A" MATERIAL PER STANDARD SPECIFICATIONS, SECTION 4.2 EXCAVATION AND BACKFILL, PART 2: PRODUCT, A. MATERIALS, 3. TRENCH BACKFILL, A. TYPE "A," COMPACTED TO 95% OF THE MAXIMUM DRY DENSITY (TEX-113-E) OR CONTROLLED LOW STRENGTH MATERIAL.
- (2) FOUNDATION COURSE (AS REQUIRED) OF AGGREGATE MEETING ASTM 57 SPECIFICATIONS TO PROVIDE FIRM, STABLE, AND UNIFORM PIPE SUPPORT. ALTERNATIVE ROCK SIZES SHALL BE PRE-APPROVED BY DIRECTOR OF PUBLIC WORKS OR HER/HIS DESIGNEE.
- ③ GEOTEXTILE WOVEN: GTF-200 OR PRE-APPROVED EQUAL. THE GEOTEXTILE FILTER FABRIC SHALL BE OVERLAPPED IN ACCORDANCE WITH THE MANUFACTURER'S RECOMMENDATIONS.
- (4) 2000 PSI CONCRETE OR CONTROLLED LOW STRENGTH MATERIAL.
- (5) BACKFILL & SURFACE REPLACEMENT PER STANDARD DETAILS G-9, G-10, APPLICABLE ST-30, ST-33, ST-34, ST-35, ST-36, AND ST-37 AND STANDARD SPECIFICATIONS FOR CONSTRUCTION.
- (6) FOR WATER MAINS PLACE METALLIC TRACER WIRE #12 AWG SOLID WIRE WITH A BLUE COATING, SEE W-1 NOTES 4 AND 5.
- (7) IDENTIFICATION NON-DETECTIBLE UNDERGROUND WARNING TAPE SHALL BE PLACED FOR ALL WATER MAINS, SANITARY SEWER MAINS, AND ALL CLOSED CONDUIT STORMWATER DRAINAGE SYSTEMS FOR ALL PIPE MATERIALS AND SIZES 4 IN. DIAMETER AND GREATER. FOR SPECIFICATIONS ON TAPE SEE CORRESPONDING W-1 NOTE 14, S-1 NOTE 19, AND SD-1 NOTE 1.