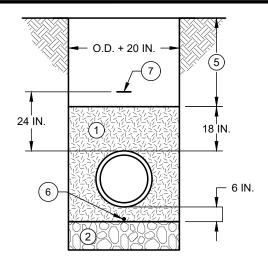

## STANDARD EMBEDMENT

(NO SCALE)

#### NOTES:

- (1) EMBEDMENT FOR ALL PUBLIC MAINS SHALL BE TYPE "A" MATERIAL PER STANDARD SPECIFICATIONS, SECTION 4.2 EXCAVATION AND BACKFILL, PART 2: PRODUCT, A. MATERIALS, 3. TRENCH BACKFILL, A. TYPE "A," COMPACTED TO 95% OF THE MAXIMUM DRY DENSITY (TEX-113-E) OR CONTROLLED LOW STRENGTH MATERIAL.
- (2) FOUNDATION COURSE (AS REQUIRED) OF AGGREGATE MEETING ASTM 57 SPECIFICATIONS TO PROVIDE FIRM, STABLE, AND UNIFORM PIPE SUPPORT. ALTERNATIVE ROCK SIZES SHALL BE PRE-APPROVED BY DIRECTOR OF PUBLIC WORKS OR HER/HIS DESIGNEE.
- ③ GEOTEXTILE WOVEN: GTF-200 OR PRE-APPROVED EQUAL. THE GEOTEXTILE FILTER FABRIC SHALL BE OVERLAPPED IN ACCORDANCE WITH THE MANUFACTURER'S RECOMMENDATIONS.
- (4) 2000 PSI CONCRETE OR CONTROLLED LOW STRENGTH MATERIAL.
- (5) BACKFILL & SURFACE REPLACEMENT PER STANDARD DETAILS G-9, G-10, APPLICABLE ST-30, ST-33, ST-34, ST-35, ST-36, AND ST-37 AND STANDARD SPECIFICATIONS FOR CONSTRUCTION.
- (6) FOR WATER MAINS PLACE METALLIC TRACER WIRE #12 AWG SOLID WIRE WITH A BLUE COATING, SEE W-1 NOTES 4 AND 5.
- (7) IDENTIFICATION NON-DETECTIBLE UNDERGROUND WARNING TAPE SHALL BE PLACED FOR ALL WATER MAINS, SANITARY SEWER MAINS, AND ALL CLOSED CONDUIT STORMWATER DRAINAGE SYSTEMS FOR ALL PIPE MATERIALS AND SIZES 4 IN. DIAMETER AND GREATER. FOR SPECIFICATIONS ON TAPE SEE CORRESPONDING W-1 NOTE 14, S-1 NOTE 19, AND SD-1 NOTE 1.