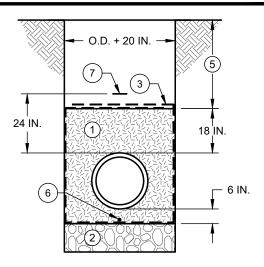

# STANDARD EMBEDMENT @ LOCATIONS WITH GROUNDWATER

(NO SCALE)

#### NOTES:

- (1) EMBEDMENT FOR ALL PUBLIC MAINS SHALL BE TYPE "A" MATERIAL PER STANDARD SPECIFICATIONS, SECTION 4.2 EXCAVATION AND BACKFILL, PART 2: PRODUCT, A. MATERIALS, 3. TRENCH BACKFILL, A. TYPE "A," COMPACTED TO 95% OF THE MAXIMUM DRY DENSITY (TEX-113-E) OR CONTROLLED LOW STRENGTH MATERIAL.
- (2) FOUNDATION COURSE (AS REQUIRED) OF AGGREGATE MEETING ASTM 57 SPECIFICATIONS TO PROVIDE FIRM, STABLE, AND UNIFORM PIPE SUPPORT. ALTERNATIVE ROCK SIZES SHALL BE PRE-APPROVED BY DIRECTOR OF PUBLIC WORKS OR HER/HIS DESIGNEE.
- ③ GEOTEXTILE WOVEN: GTF-200 OR PRE-APPROVED EQUAL. THE GEOTEXTILE FILTER FABRIC SHALL BE OVERLAPPED IN ACCORDANCE WITH THE MANUFACTURER'S RECOMMENDATIONS.
- (4) 2000 PSI CONCRETE OR CONTROLLED LOW STRENGTH MATERIAL.
- (5) BACKFILL & SURFACE REPLACEMENT PER STANDARD DETAILS G-9, G-10, APPLICABLE ST-30, ST-33, ST-34, ST-35, ST-36, AND ST-37 AND STANDARD SPECIFICATIONS FOR CONSTRUCTION.
- (6) FOR WATER MAINS PLACE METALLIC TRACER WIRE #12 AWG SOLID WIRE WITH A BLUE COATING, SEE W-1 NOTES 4 AND 5.
- (7) IDENTIFICATION NON-DETECTIBLE UNDERGROUND WARNING TAPE SHALL BE PLACED FOR ALL WATER MAINS, SANITARY SEWER MAINS, AND ALL CLOSED CONDUIT STORMWATER DRAINAGE SYSTEMS FOR ALL PIPE MATERIALS AND SIZES 4 IN. DIAMETER AND GREATER. FOR SPECIFICATIONS ON TAPE SEE CORRESPONDING W-1 NOTE 14, S-1 NOTE 19, AND SD-1 NOTE 1.