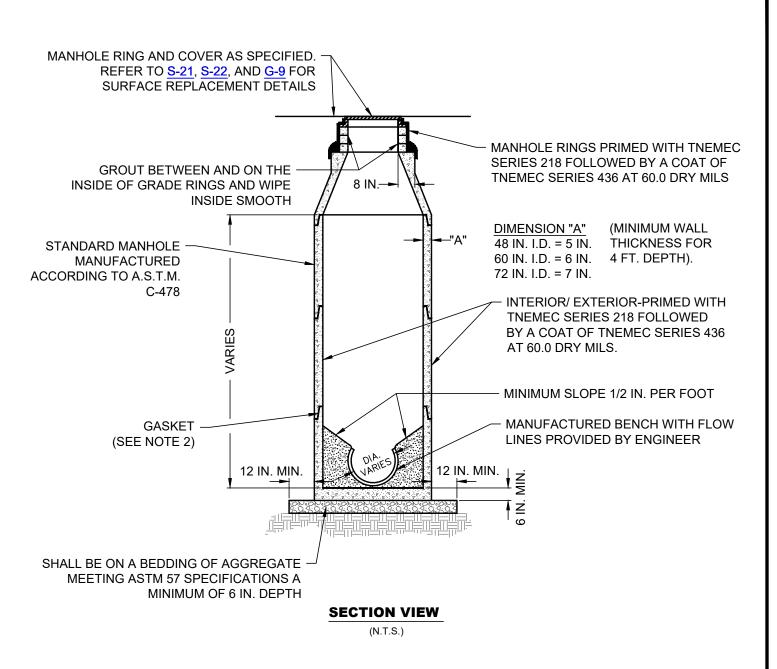

## NOTES:

- 1. PLEASE REFER TO <u>S-5</u> AND <u>S-6</u> FOR ADDITIONAL REQUIREMENTS.
- 2. GASKET MEETING MANUFACTURER'S SPECIFICATIONS SHALL BE PLACED AT EACH JOINT PRIOR TO PLACING NEXT SECTION.
- 3. ALL SEWER PENETRATIONS FOR NEW MANHOLES SHALL BE MANUFACTURED. ALL SEWER PENETRATIONS INTO EXISTING MANHOLES SHALL BE CORED.
- 4. ALL MANHOLE STRUCTURES SHALL BE HS-20 RATED.
- 5. MAY ELIMINATE THE USE OF INTERIOR AND EXTERIOR TNEMEC SERIES 218 FOLLOWED BY A COAT OF TNEMEC SERIES 436 AT 60 DRY MILS BY USE OF PRECAST CONCRETE ADMIXTURE: CONMICSHIELD® OR APPROVED EQUAL. CONTRACTOR SHALL PROVIDE A 5-YEAR MAINTENANCE BOND WARRANTY FOR PARTS AND LABOR FOR MANHOLE INSTALLATIONS IF THIS OPTION IS USED.

## PRECAST REINFORCED CONCRETE MANHOLE

(NO SCALE)

|       |                                                                | REVISIONS |             |    |            | DATE       |
|-------|----------------------------------------------------------------|-----------|-------------|----|------------|------------|
|       | ENGINEERING DIVISION                                           | NO.       | COMMENTS    | BY | DATE       |            |
|       | DISCLAIMER: THE USE OF THIS STANDARD IS GOVERNED BY THE "TEXAS |           |             |    |            | 01/01/2024 |
|       | ENGINEERING PRACTICE ACT". NO WARRANTY OF ANY KIND IS MADE BY  |           |             |    |            |            |
|       | THE CITY OF WACO FOR ANY PURPOSE WHATSOEVER. THE CITY OF WACO  |           |             |    |            |            |
| ITYOF | ASSUMES NO RESPONSIBILITY FOR THE CONVERSION OF THIS STANDARD  |           |             |    |            | C 11       |
|       | TO OTHER FORMATS OR FOR INCORRECT RESULTS OR DAMAGES           |           |             |    |            | 0-11       |
|       | RESULTING FROM ITS USE.                                        | ##        | DESCRIPTION | FL | MM/DD/YYYY |            |