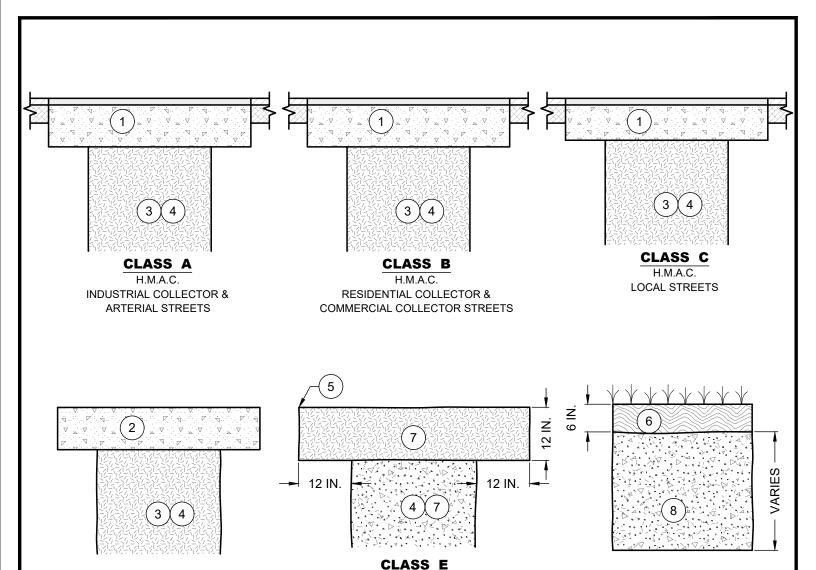

## **PAVEMENT / SURFACE REPLACEMENT DETAILS**

(1) SEE <u>ST-30</u> FOR CONCRETE OR <u>ST-31</u> FOR CONTROLLED LOW STRENGTH MATERIAL AND APPLICABLE <u>ST-33</u> AND/OR <u>ST-34</u> FOR SAW CUT AND PAVEMENT REPLACEMENT DETAILS.

FOR EXISTING NON-BONDED

AGGREGATE SURFACES ONLY

CLASS F

SEED OR SOD

- (2) SEE <u>ST-37</u> AND APPLICABLE <u>ST-35</u> AND/OR <u>ST-36</u> FOR SAW CUT AND PAVEMENT REPLACEMENT DETAILS.
- TYPE "A" MATERIAL PER STANDARD SPECIFICATIONS FOR CONSTRUCTION, SECTION 4.2 EXCAVATION AND BACKFILL, PART 2: PRODUCT, A. MATERIALS, 3. TRENCH BACKFILL, A. TYPE "A." MATERIAL MECHANICALLY COMPACTED TO 95% OF THE MAXIMUM DRY DENSITY (TEX-113-E) OR CONTROLLED LOW STRENGTH MATERIAL.
- 4 USE CONTROLLED LOW STRENGTH MATERIAL TO BACKFILL ALL TRENCHES 18 IN. OR NARROWER, IN THE RIGHT-OF-WAY AND PUBLIC EASEMENTS.
- (5) EDGE TO BE STRAIGHT, SQUARE AND PARALLEL TO SIDES OF TRENCH.
- (6) 6 IN. MIN. TOPSOIL AND SEED OR SOD SUBSIDIARY.

CLASS D CONCRETE

- (7) TXDOT ITEM 247 FLEXIBLE BASE TYPE A GRADE 1-2 MINIMUM PLASTICITY INDEX 5.
- (8) SEE G-10 FOR BACKFILL MATERIAL REQUIREMENTS AND FOR INSTALLATION.

|        | ENGINEERING DIVISION                                                                                                         | REVISIONS  NO. COMMENTS BY DATE |                           |          |                          | DATE       |
|--------|------------------------------------------------------------------------------------------------------------------------------|---------------------------------|---------------------------|----------|--------------------------|------------|
|        | DISCLAIMER: THE USE OF THIS STANDARD IS GOVERNED BY THE "TEXAS ENGINEERING PRACTICE ACT". NO WARRANTY OF ANY KIND IS MADE BY |                                 | COMMENTS                  | БТ       | DATE                     | 01/01/2024 |
| CITYOF | THE CITY OF WACO FOR ANY PURPOSE WHATSOEVER. THE CITY OF WACO ASSUMES NO RESPONSIBILITY FOR THE CONVERSION OF THIS STANDARD  |                                 |                           |          |                          | G 0        |
| WACO   | TO OTHER FORMATS OR FOR INCORRECT RESULTS OR DAMAGES RESULTING FROM ITS USE.                                                 | 1 ##                            | MODIFY NOTE 1 DESCRIPTION | MZ<br>FL | 04/19/2024<br>MM/DD/YYYY | G-9        |