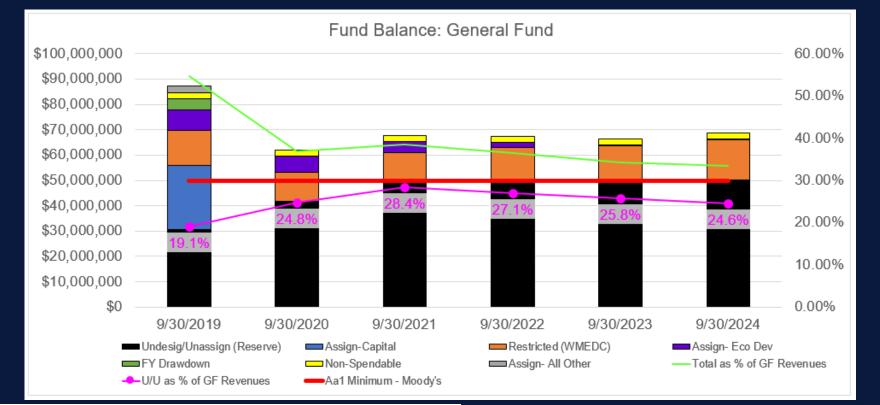

### General Fund Balance (FB) & Assignments

#### FUND BALANCE: GENERAL FUND

|                            | 9/3 | 0/2019 | 9/3 | 0/2020 | 9/ | 30/2021 | 9/3 | 80/2022 | 9/3 | 0/2023 | 9/3 | 0/2024       |
|----------------------------|-----|--------|-----|--------|----|---------|-----|---------|-----|--------|-----|--------------|
| Non-Spendable              | \$  | 2.29   | \$  | 2.29   | \$ | 2.29    | \$  | 2.29    | \$  | 2.29   | \$  | 2.29         |
| Restricted (WMEDC)         |     | 13.69  |     | 11.72  |    | 11.02   |     | 12.80   |     | 13.58  |     | 15.93        |
| Assign- All Other          |     | 2.65   |     | -      |    | -       |     | -       |     | -      |     | -            |
| Assign- Eco Dev            |     | 8.27   |     | 6.33   |    | 4.30    |     | 2.32    |     | 0.47   |     | 0.47         |
| Assign-Capital             |     | 25.48  |     | -      |    | -       |     | -       |     | -      |     | -            |
| FY Drawdown                |     | 4.40   |     | -      |    | -       |     | -       |     | -      |     | -            |
|                            |     |        |     | -      |    |         |     |         |     |        |     |              |
| Undesig/Unassign (Reserve) |     | 30.54  |     | 41.64  |    | 50.05   |     | 50.05   |     | 50.05  |     | 50.05        |
| TOTAL                      | \$  | 87.32  | \$  | 61.98  | \$ | 67.66   | \$  | 67.46   | \$  | 66.39  | \$  | <b>68.74</b> |
| Total as % of GF Revenues  |     | 54.7%  |     | 37.9%  |    | 39.3%   |     | 37.3%   |     | 35.0%  |     | 34.5%        |
| U/U as % of GF Revenues    |     | 19.1%  |     | 24.8%  |    | 28.4%   |     | 27.1%   |     | 25.8%  |     | 24.6%        |
| Aa1 Minimum - Moody's      |     | 30%    |     | 30%    |    | 30%     |     | 30%     |     | 30%    |     | 30%          |

#### FY20 Fund Balance Drawdown \$25.35 M