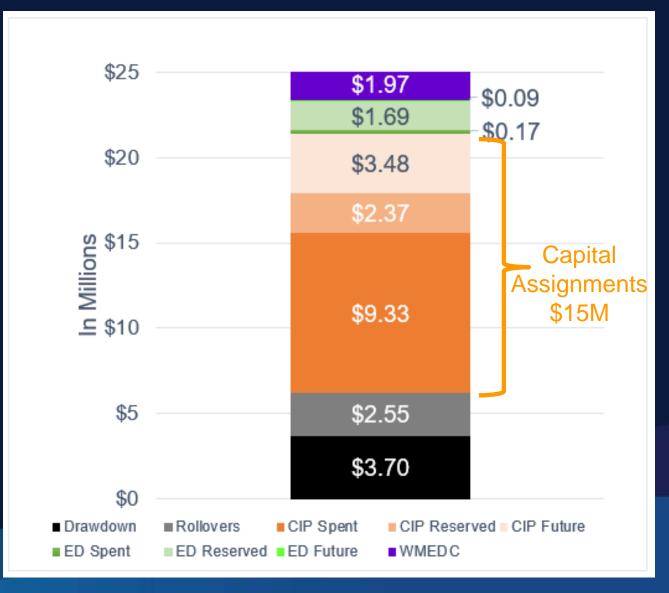

#### FY20 Fund Balance Drawdown \$25.35 M

## FY20 \$25.35M Drawdown by Category

22