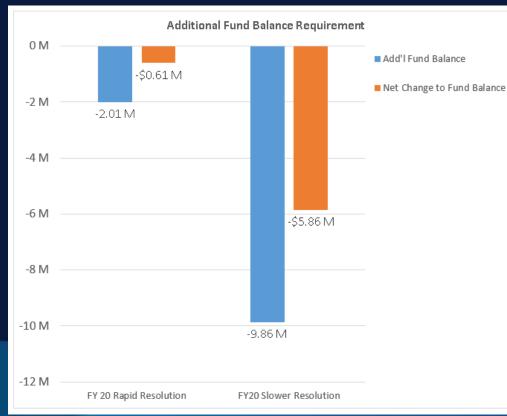

# General Fund Balance (FB)

Rapid Resolution Projection Additional FB: (\$2.01 M) Net Change to FB: (\$0.61 M) Slower Resolution Projection Additional FB: (\$9.86 M) Net Change to FB: (\$5.86 M)

|                                      | •  | 405.04   | •  | 4.50.00               | •  | 450.47   |
|--------------------------------------|----|----------|----|-----------------------|----|----------|
| Revenue + Fund Bal                   | \$ | 165.24   | \$ | 159.63                | \$ | 153.47   |
| Expenses                             |    | (165.24) |    | <mark>(161.64)</mark> |    | (163.33) |
| Add'l Fund Balance                   |    |          | \$ | (2.01)                | \$ | (9.86)   |
|                                      |    |          |    |                       |    |          |
| Reductions                           |    | -        |    | -                     |    | -        |
| Return FY18 GF Tfer to Rolling Stock |    | -        |    | -                     |    | 1.00     |
| Postpone Tfer to Golf                |    | -        |    | 1.20                  |    | 1.20     |
| Eliminate FY20 Tfer to Eq Rplc       |    | -        |    | -                     |    | 0.70     |
| Utilize PT refund accrual balance    |    | -        |    | -                     |    | 0.30     |
| Reduce Tfer to Engineering           |    | -        |    | 0.20                  |    | 0.20     |
| Freeze Travel and Training           |    | -        |    | -                     |    | 0.20     |
| Delay FY20 Capital Purchases         |    | -        |    | -                     |    | 0.40     |
| Freeze Hiring (TBD)                  |    | TBD      |    | TBD                   |    | TBD      |
| Reduction Total                      | \$ | -        | \$ | 1.40                  | \$ | 4.00     |
|                                      |    |          |    |                       |    |          |
| Net Change to Fund Balance           | \$ | -        | \$ | (0.61)                | \$ | (5.86)   |
| *In Millions                         |    |          |    |                       |    |          |