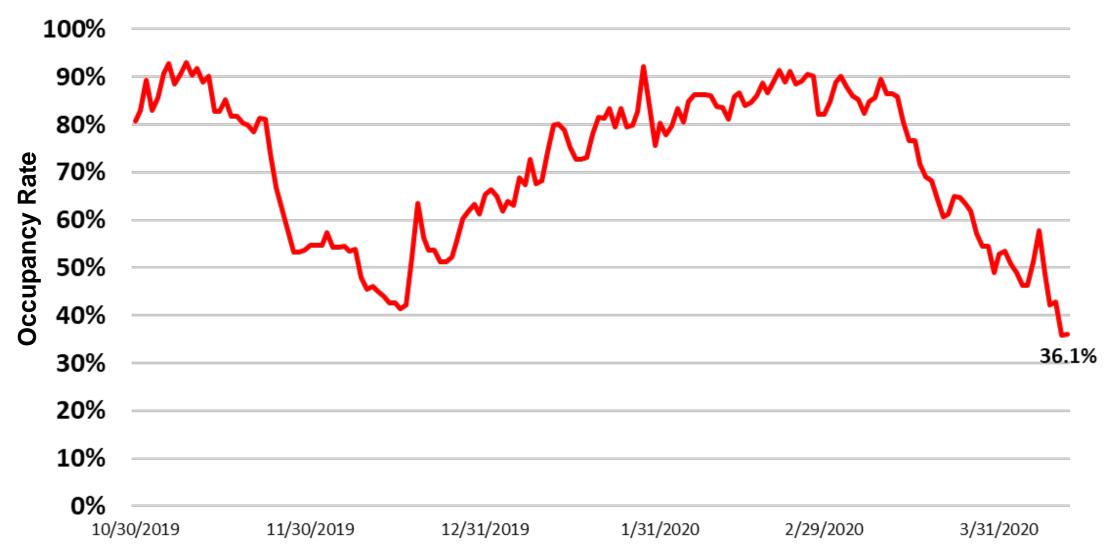

#### **Performance Indicators**

- Monthly Live-Exit rate greater than 90%
- Ensure daily occupancy rate at the shelter remains below \_\_%

| Percent Full | Dogs in Shelter | Dog Kennels |
|--------------|-----------------|-------------|
| 36.14%       | 73              | 202         |
|              |                 |             |
| Percent Full | Cats in Shelter | Cat Kennels |
|              |                 | 49          |

#### Daily Animal Shelter Occupancy (Dogs) Nov 2019 - Apr 2020