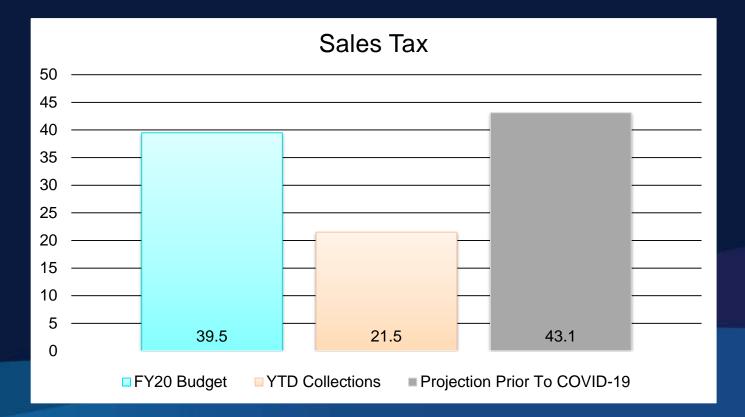

### FY2020 Trend Prior to COVID-19

Revenues: Increase of \$3.6 M Sales Tax Collections

Expenses: \$2.2 M Savings

Fund Balance: \$5.8 M Increase to Offset the Budgeted Drawdown \$15.75 M (FY20 Original

Budgeted Drawdown \$4.40 M + Approved Additional Drawdown \$11.35 M)

#### Tools and sources utilized

- ZacTax
- News Outlets
- Finance Department Analysis
- Financial Advisor
- Other Cities

| Sales Tax Estimated Percentage Loss |                  |                   |
|-------------------------------------|------------------|-------------------|
| Sales-Collections Month             | Rapid Resolution | Slower Resolution |
| March Sales-May Collections         | 16%              | 54%               |
| April Sales-June Collections        | 35%              | 75%               |
| May Sales-July Collections          | 35%              | 75%               |
| June Sales-August Collections       | 20%              | 50%               |
| July Sales - September Collections  | 15%              | 50%               |