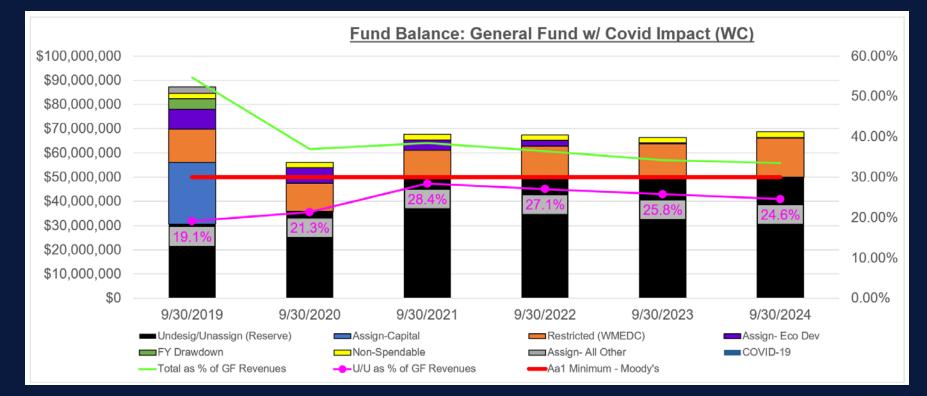

### General Fund Balance & Assignments

| FUND BALANCE: GENERAL      | FUN       | D (CO\ | /ID- | 19 IMP    | AC. | T "SLOW | /ER       | RESO  | וט        | [ION") |     |        |
|----------------------------|-----------|--------|------|-----------|-----|---------|-----------|-------|-----------|--------|-----|--------|
|                            | 9/30/2019 |        | 9/3  | 9/30/2020 |     | 30/2021 | 9/30/2022 |       | 9/30/2023 |        | 9/3 | 0/2024 |
| Non-Spendable              | \$        | 2.29   | \$   | 2.29      | \$  | 2.29    | \$        | 2.29  | \$        | 2.29   | \$  | 2.29   |
| Restricted (WMEDC)         |           | 13.69  |      | 11.72     |     | 11.02   |           | 12.80 |           | 13.58  |     | 15.93  |
| Assign- All Other          |           | 2.65   |      |           |     |         |           |       |           |        |     |        |
| Assign- Eco Dev            |           | 8.27   |      | 6.33      |     | 4.30    |           | 2.32  |           | 0.47   |     | 0.47   |
| Assign-Capital             |           | 25.48  |      | -         |     | -       |           | -     |           | -      |     | -      |
| FY Drawdown                |           | 4.40   |      | -         |     | -       |           | -     |           | -      |     | -      |
| COVID-19                   |           | -      |      | -         |     | -       |           | -     |           | -      |     | -      |
| Undesig/Unassign (Reserve) |           | 30.54  |      | 35.78     |     | 50.05   |           | 50.05 |           | 50.05  |     | 50.05  |
| TOTAL                      | \$        | 87.32  | \$   | 56.12     | \$  | 67.66   | \$        | 67.46 | \$        | 66.39  | \$  | 68.74  |
| Total as % of GF Revenues  |           | 55%    |      | 37%       |     | 38%     |           | 36%   |           | 34%    |     | 33%    |
| U/U as % of GF Revenues    |           | 19%    |      | 21%       |     | 28%     |           | 27%   |           | 26%    |     | 25%    |
| Aa1 Minimum - Moody's      |           | 30%    |      | 30%       |     | 30%     |           | 30%   |           | 30%    |     | 30%    |
| *In Millions               |           |        |      |           |     |         |           |       |           |        |     |        |

#### With COVID-19 Fund Balance Drawdown