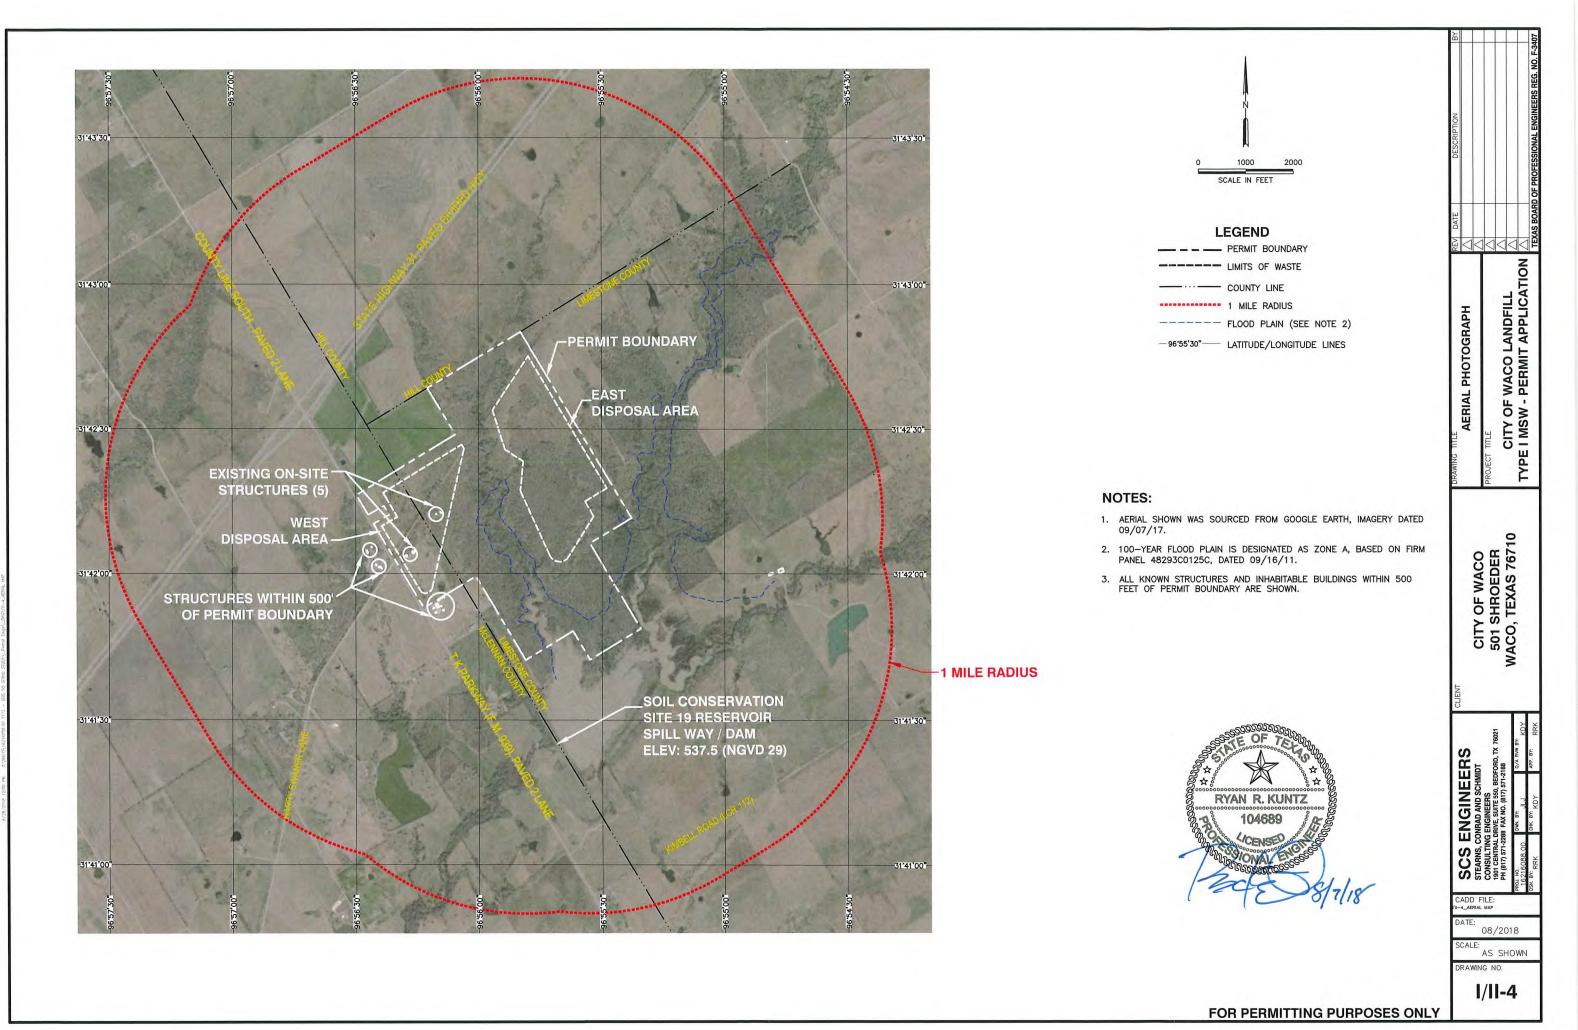

Part I form, Section 16 has been revised with the following statement "Proposed Type I Municipal Solid Waste Landfill located on 502.5 acres of land in McLennan and Limestone Counties, designed in accordance with Title 30, Texas Administrative Code, Chapter 330. The primary purpose of this landfill is to serve as a replacement for the current City of Waco landfill (MSW Permit No. 948A). The landfill will provide disposal capacity for residences, businesses, and industries primarily in the communities of McLennan and Limestone Counties and other nearby counties. The landfill will provide disposal of household waste, yard waste, commercial waste, Class 2 and Class 3 non-hazardous industrial wastes, construction-demolition waste, and special wastes authorized by TCEQ."