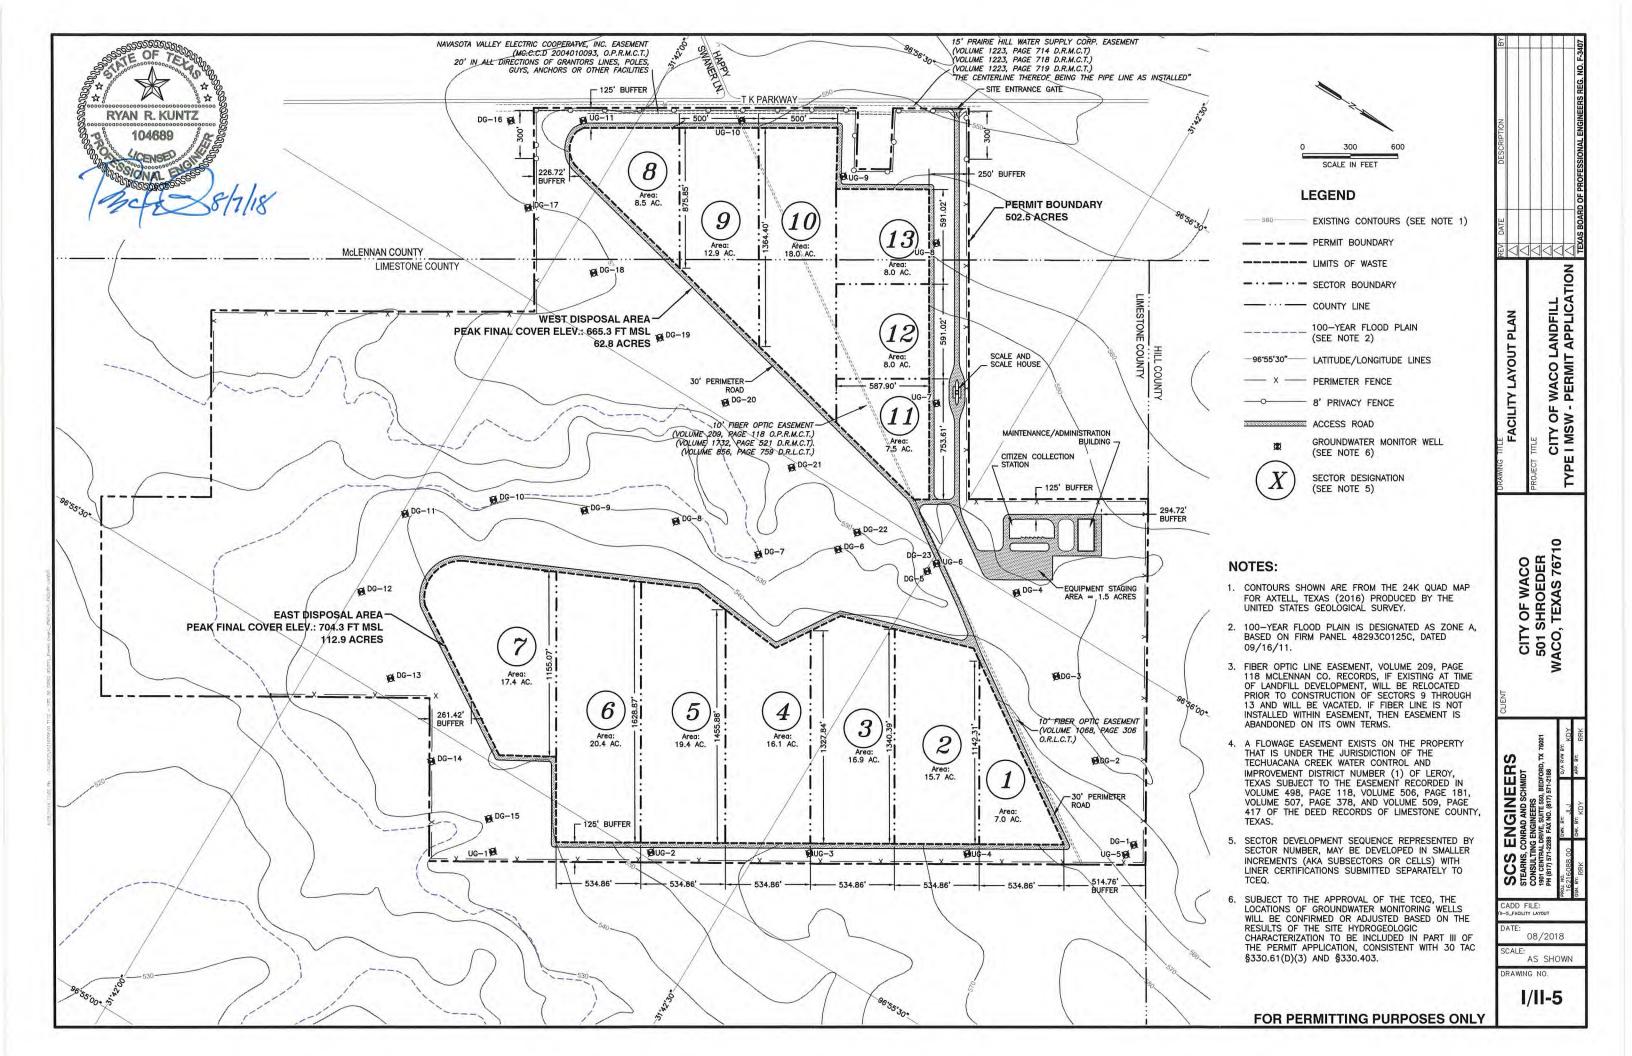

Part I form, Section 16 has been revised with the following statement "Proposed Type I Municipal Solid Waste Landfill located on 502.5 acres of land in McLennan and Limestone Counties, designed in accordance with Title 30, Texas Administrative Code, Chapter 330. The primary purpose of this landfill is to serve as a replacement for the current City of Waco landfill (MSW Permit No. 948A). The landfill will provide disposal capacity for residences, businesses, and industries primarily in the communities of McLennan and Limestone Counties and other nearby counties. The landfill will provide disposal of household waste, yard waste, commercial waste, Class 2 and Class 3 non-hazardous industrial wastes, construction-demolition waste, and special wastes authorized by TCEQ."