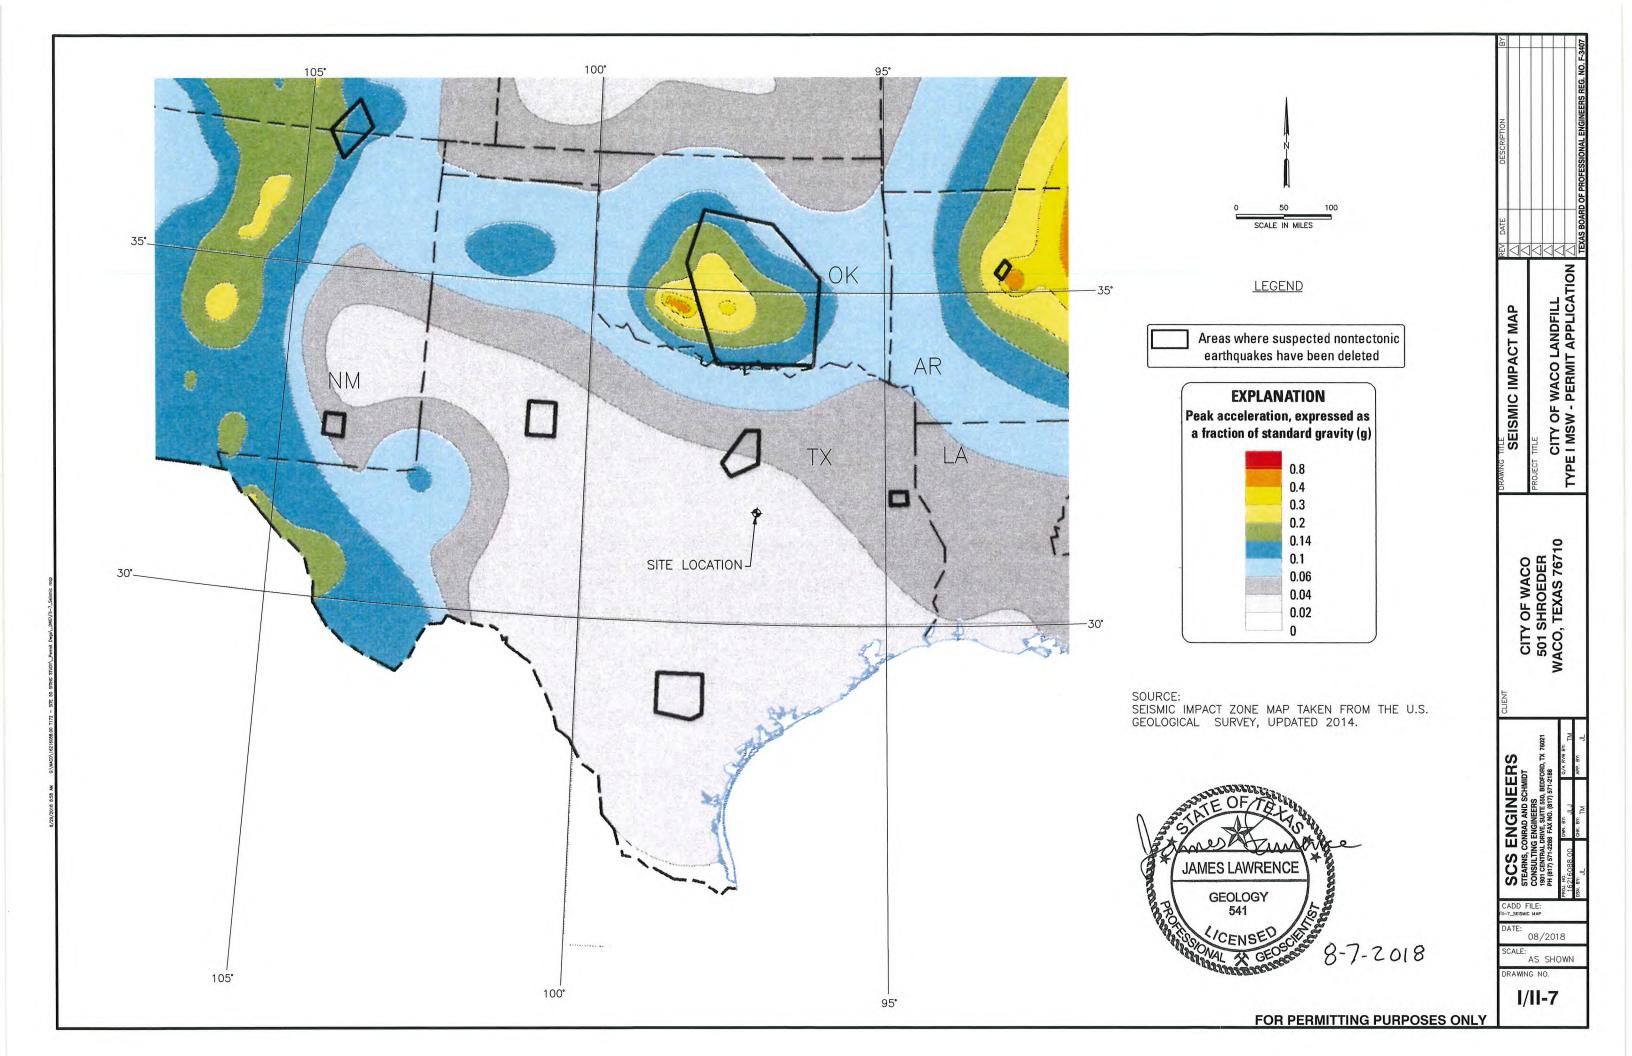

### CONTOUR INTERVAL 50 FEET

### TRANSVERSE MERCATOR PROJECTION

1960 MAGNETIC DECLINATION FOR THIS SHEET VARIES FROM 9°30' EASTERLY FOR THE CENTER OF THE WEST EDGE TO 8°30' EASTERLY FOR THE CENTER OF THE EAST EDGE. MEAN ANNUAL CHANGE IS 0°02' WESTERLY.

# GEOLOGIC ATLAS OF TEXAS, WACO SHEET

LLOYD WILLIAM STEPHENSON MEMORIAL EDITION

REPRINTED 1979

### **EXPLANATION**

Qal Alluvium



Fluviatile terrace deposits



Pecan Gap Chalk, Wolfe City Formation, and Ozan Formation ("lower Taylor marl")



Kemp Clay, Nacatoch Sand, Neylandville Formation, and Marlbrook Marl ("upper Taylor marl")

Fault

U. upthrown; D. downthrown side; dotted where concealed; dashed where

BUREAU OF ECONOMIC GEOLOGY, UNIVERSITY OF TEXAS AT AUSTIN.



REGIONAL TECTONIC/GEOLOGY MAP

08/2018

AS SHOWN

1/11-6



### MARKED VERSION

# City of Waco Landfill McLennan and Limestone Counties TCEQ Permit No. MSW-\_\_\_\_2400 Parts I and II

Prepared for
City of Waco

401 Franklin Avenue
Waco, Texas 76701

### SCS ENGINEERS

Prepared by:

SCS Project No. 16216088.00 | Revision 0 - August 2018 Revision OAdministrative NOD #1 - September 2018

> 1901 Central Drive, Suite 550 Bedford, Texas 76021 817.571.2288

City of Waco Landfill

McLennan and Limestone Counties

TCEQ Permit No. MSW ——2400

MSW Landfill Permit Application, Parts I and II Table of Contents

TCEQ Part I Form for New Permit for a MSW Facility (TCEQ-0650)

TCEQ Core Data Form (TCEQ-10400)

Administrative and Technical Review Checklist for Municipal Solid Waste (MSW) Permits, Registrations, and Amendments (Parts I/II only)

Supplementary Tec