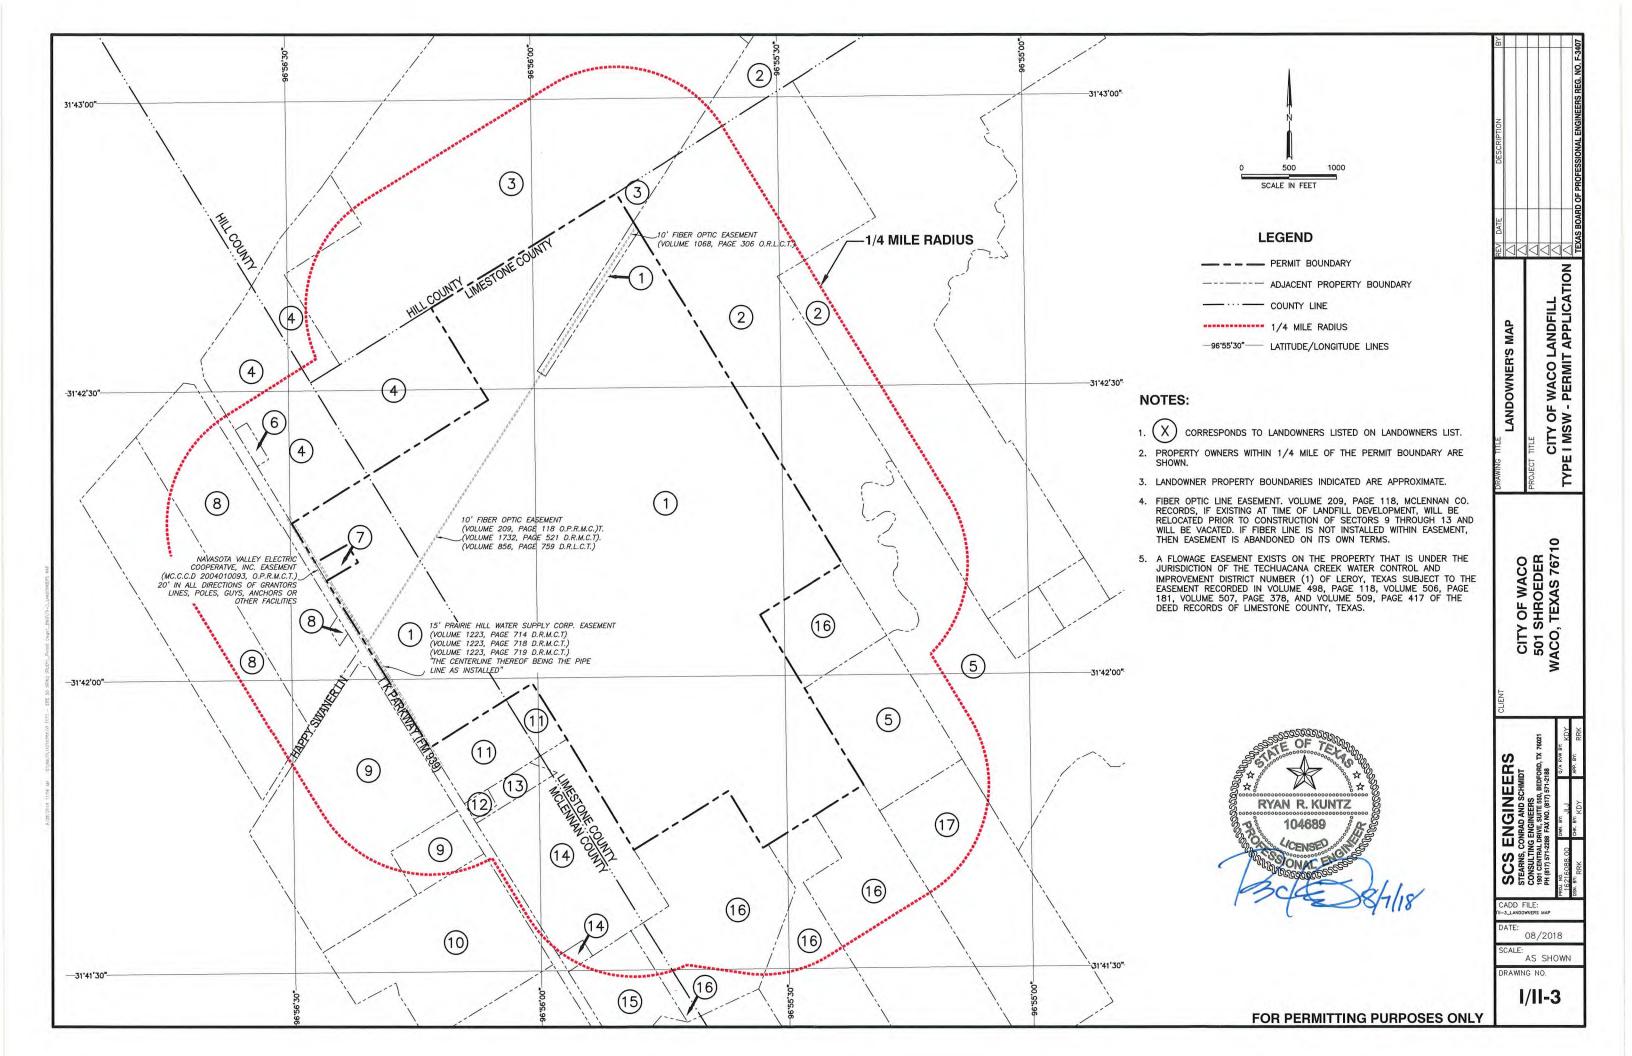

to advise you that the City of Waco has duly appointed SCS Engineers as consulting and design engineers for the purpose of submitting engineering reports and planning material for an MSW facility permit application, including a Type I MSW landfill for the City of Waco. SCS Engineers is an engineering firm employing professional engineers in good standing in accordance with State statutes, and the firm has extensive experience in the design and construction of similar facilities. Mr. Ryan R. Kuntz, P.E., Vice President with SCS Engineers, is the engineer of record for this application.

I herewith authorize you to review and comment on such reports, planning material, and data on this proposed project as SCS Engineers may submit to you.

By: City of Waco

Wiley Stem III, City Manager















### CONTOUR INTERVAL 50 FEET

### TRANSVERSE MERCATOR PROJECTION

1960 MAGNETIC DECLINATION FOR THIS SHEET VARIES FROM 9°30' EASTERLY FOR THE CENTER OF THE WEST EDGE TO 8°30' EASTERLY FOR THE CENTER OF THE EAST EDGE. MEAN ANNUAL CHANGE IS 0°02' WESTERLY.

# GEOLOGIC ATLAS OF TEXAS, WACO SHEET

LLOYD WILLIAM STEPHENSON MEMORIAL EDITION

REPRINTED 1979

### **EXPLANATION**

Qal Alluvium



Fluviatile terrace deposits



Pecan Gap Chalk, Wolfe City Formation, and Ozan Formation ("lower Taylor marl")



Kemp Clay, Nacatoch Sand, Neylandville Formation, and Marlbrook Marl ("upper Taylor marl")

Fault

U. upthrown; D. downthrown side; dotted where concealed; dashed where

BUREAU OF ECONOMIC GEOLOGY, UNIVERSITY OF TEXAS AT AUSTIN.



REGIONAL TECTONIC/GEOLOGY MAP

08/2018

AS SHOWN

1/1