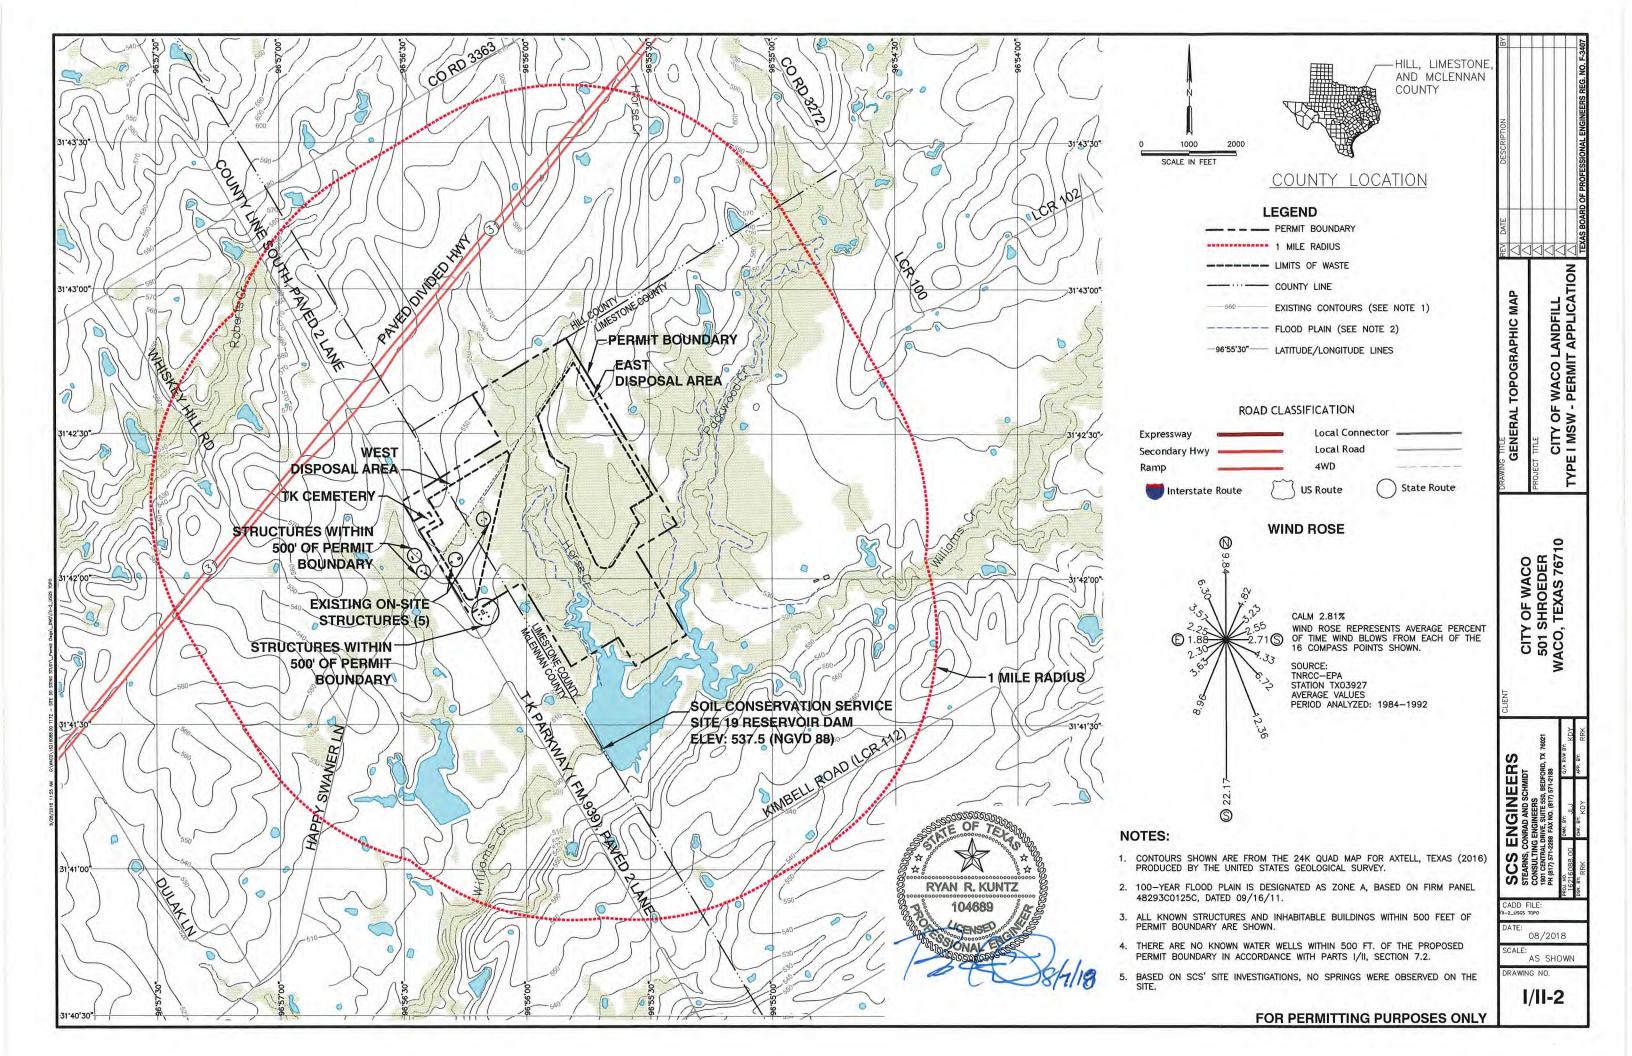

is to advise you that the City of Waco has duly appointed SCS Engineers as consulting and design engineers for the purpose of submitting engineering reports and planning material for an MSW facility permit application, including a Type I MSW landfill for the City of Waco. SCS Engineers is an engineering firm employing professional engineers in good standing in accordance with State statutes, and the firm has extensive experience in the design and construction of similar facilities. Mr. Ryan R. Kuntz, P.E., Vice President with SCS Engineers, is the engineer of record for this application.

I herewith authorize you to review and comment on such reports, planning material, and data on this proposed project as SCS Engineers may submit to you.

By: City of Waco

Wiley Stem III, City Manager















### CONTOUR INTERVAL 50 FEET

### TRANSVERSE MERCATOR PROJECTION

1960 MAGNETIC DECLINATION FOR THIS SHEET VARIES FROM 9°30' EASTERLY FOR THE CENTER OF THE WEST EDGE TO 8°30' EASTERLY FOR THE CENTER OF THE EAST EDGE. MEAN ANNUAL CHANGE IS 0°02' WESTERLY.

# GEOLOGIC ATLAS OF TEXAS, WACO SHEET

LLOYD WILLIAM STEPHENSON MEMORIAL EDITION

REPRINTED 1979

### **EXPLANATION**

Qal Alluvium



Fluviatile terrace deposits



Pecan Gap Chalk, Wolfe City Formation, and Ozan Formation ("lower Taylor marl")



Kemp Clay, Nacatoch Sand, Neylandville Formation, and Marlbrook Marl ("upper Taylor marl")

Fault

U. upthrown; D. downthrown side; dotted where concealed; dashed where

BUREAU OF ECONOMIC GEOLOGY, UNIVERSITY OF TEXAS AT AUSTIN.



REGIONAL TECTONIC/GEOLOGY MAP

08/2018

AS SHOWN

1