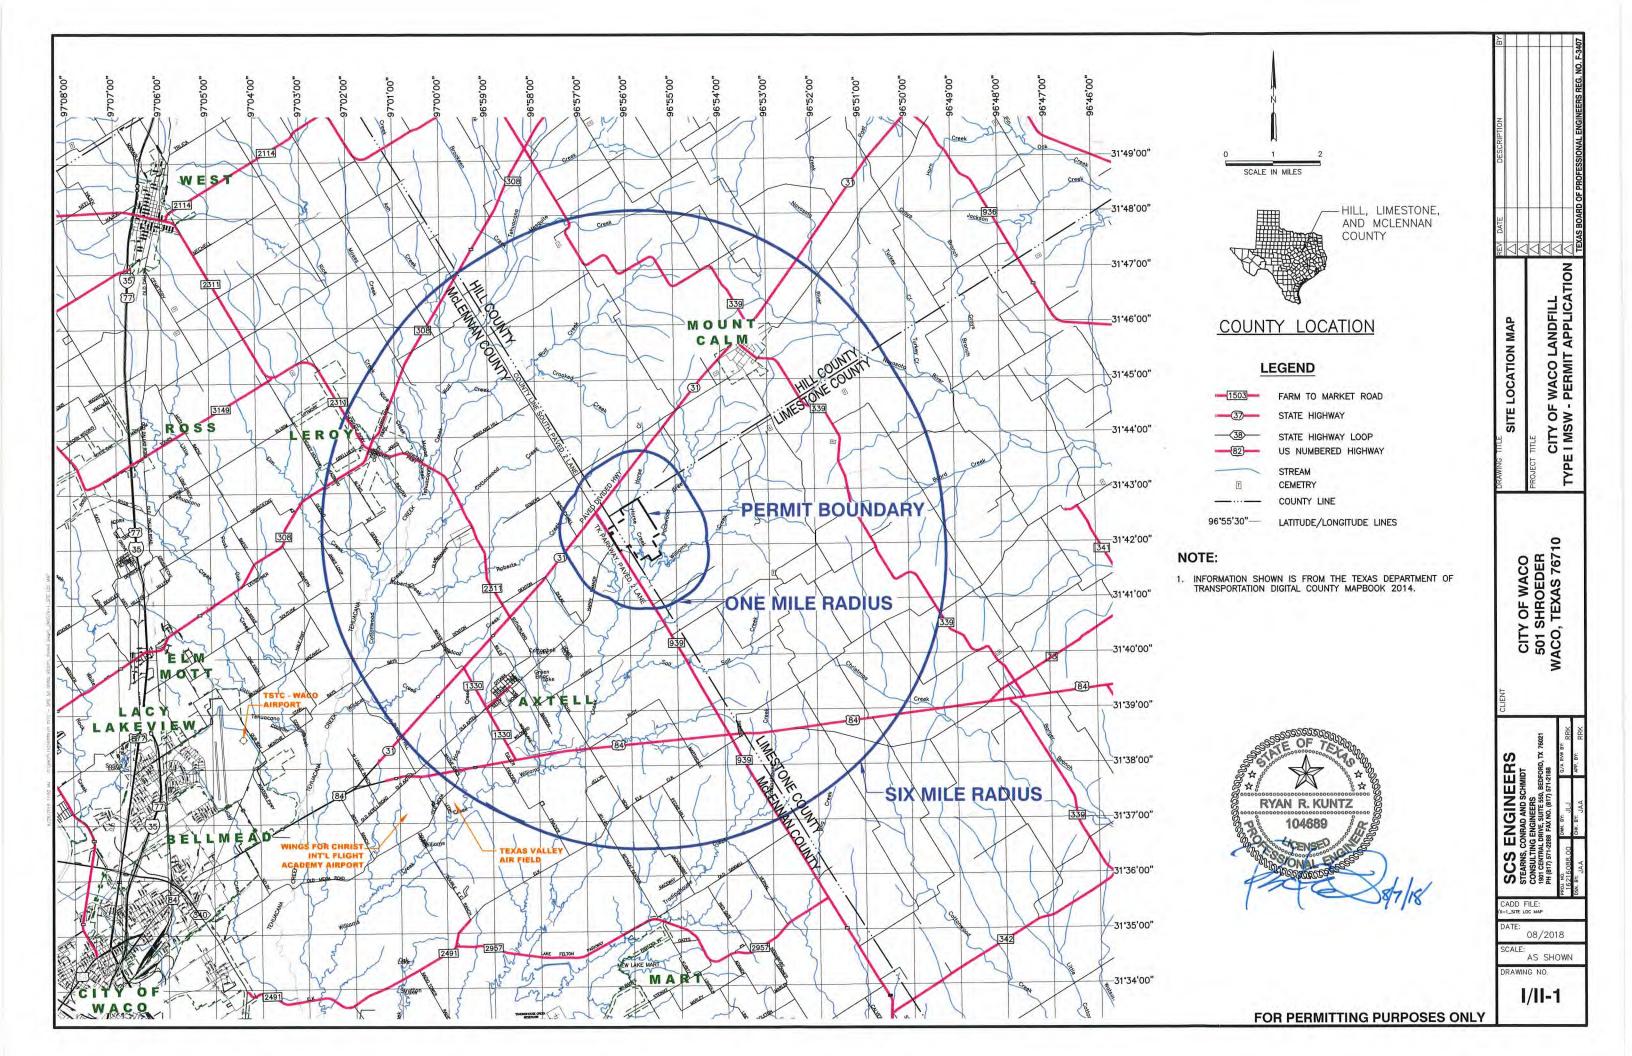

s is to advise you that the City of Waco has duly appointed SCS Engineers as consulting and design engineers for the purpose of submitting engineering reports and planning material for an MSW facility permit application, including a Type I MSW landfill for the City of Waco. SCS Engineers is an engineering firm employing professional engineers in good standing in accordance with State statutes, and the firm has extensive experience in the design and construction of similar facilities. Mr. Ryan R. Kuntz, P.E., Vice President with SCS Engineers, is the engineer of record for this application.

I herewith authorize you to review and comment on such reports, planning material, and data on this proposed project as SCS Engineers may submit to you.

By: City of Waco

Wiley Stem III, City Manager















### CONTOUR INTERVAL 50 FEET

### TRANSVERSE MERCATOR PROJECTION

1960 MAGNETIC DECLINATION FOR THIS SHEET VARIES FROM 9°30' EASTERLY FOR THE CENTER OF THE WEST EDGE TO 8°30' EASTERLY FOR THE CENTER OF THE EAST EDGE. MEAN ANNUAL CHANGE IS 0°02' WESTERLY.

# GEOLOGIC ATLAS OF TEXAS, WACO SHEET

LLOYD WILLIAM STEPHENSON MEMORIAL EDITION

REPRINTED 1979

### **EXPLANATION**

Qal Alluvium



Fluviatile terrace deposits



Pecan Gap Chalk, Wolfe City Formation, and Ozan Formation ("lower Taylor marl")



Kemp Clay, Nacatoch Sand, Neylandville Formation, and Marlbrook Marl ("upper Taylor marl")

Fault

U. upthrown; D. downthrown side; dotted where concealed; dashed where

BUREAU OF ECONOMIC GEOLOGY, UNIVERSITY OF TEXAS AT AUSTIN.



REGIONAL TECTONIC/GEOLOGY MAP

08/2018

AS SHOWN