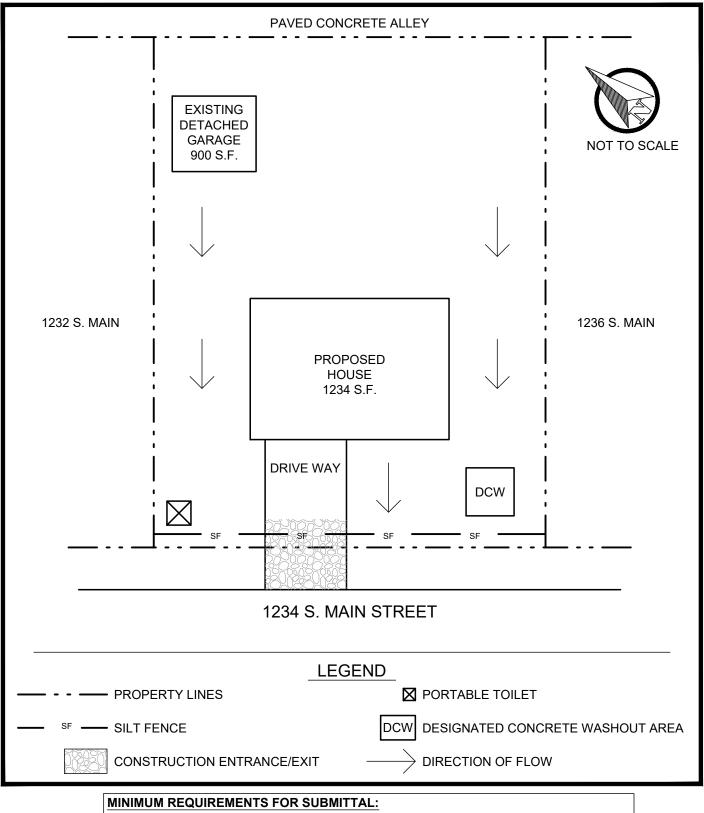

| MINIMUM REQUIREMENTS FOR SUBMITTAL:                                                             |
|-------------------------------------------------------------------------------------------------|
| ☐ FULL STREET ADDRESS                                                                           |
| ☐ PROPERTY LINES                                                                                |
| ☐ NORTH ARROW AND SCALE                                                                         |
| ☐ WATER FLOW DIRECTIONS                                                                         |
| ☐ ANY AND ALL PROPOSED AND/OR EXISTING STRUCTURES ON SITE                                       |
| ☐ ANY ROADS OR ALLEYS ADJACENT TO PROPERTY                                                      |
| ☐ ALL CONTROL MEASURES (I.E. SILT FENCE, TRASH CONTAINERS, PORTABLE TOILETS, CONCRETE WASHOUTS) |

## **EXAMPLE SITE MAP**