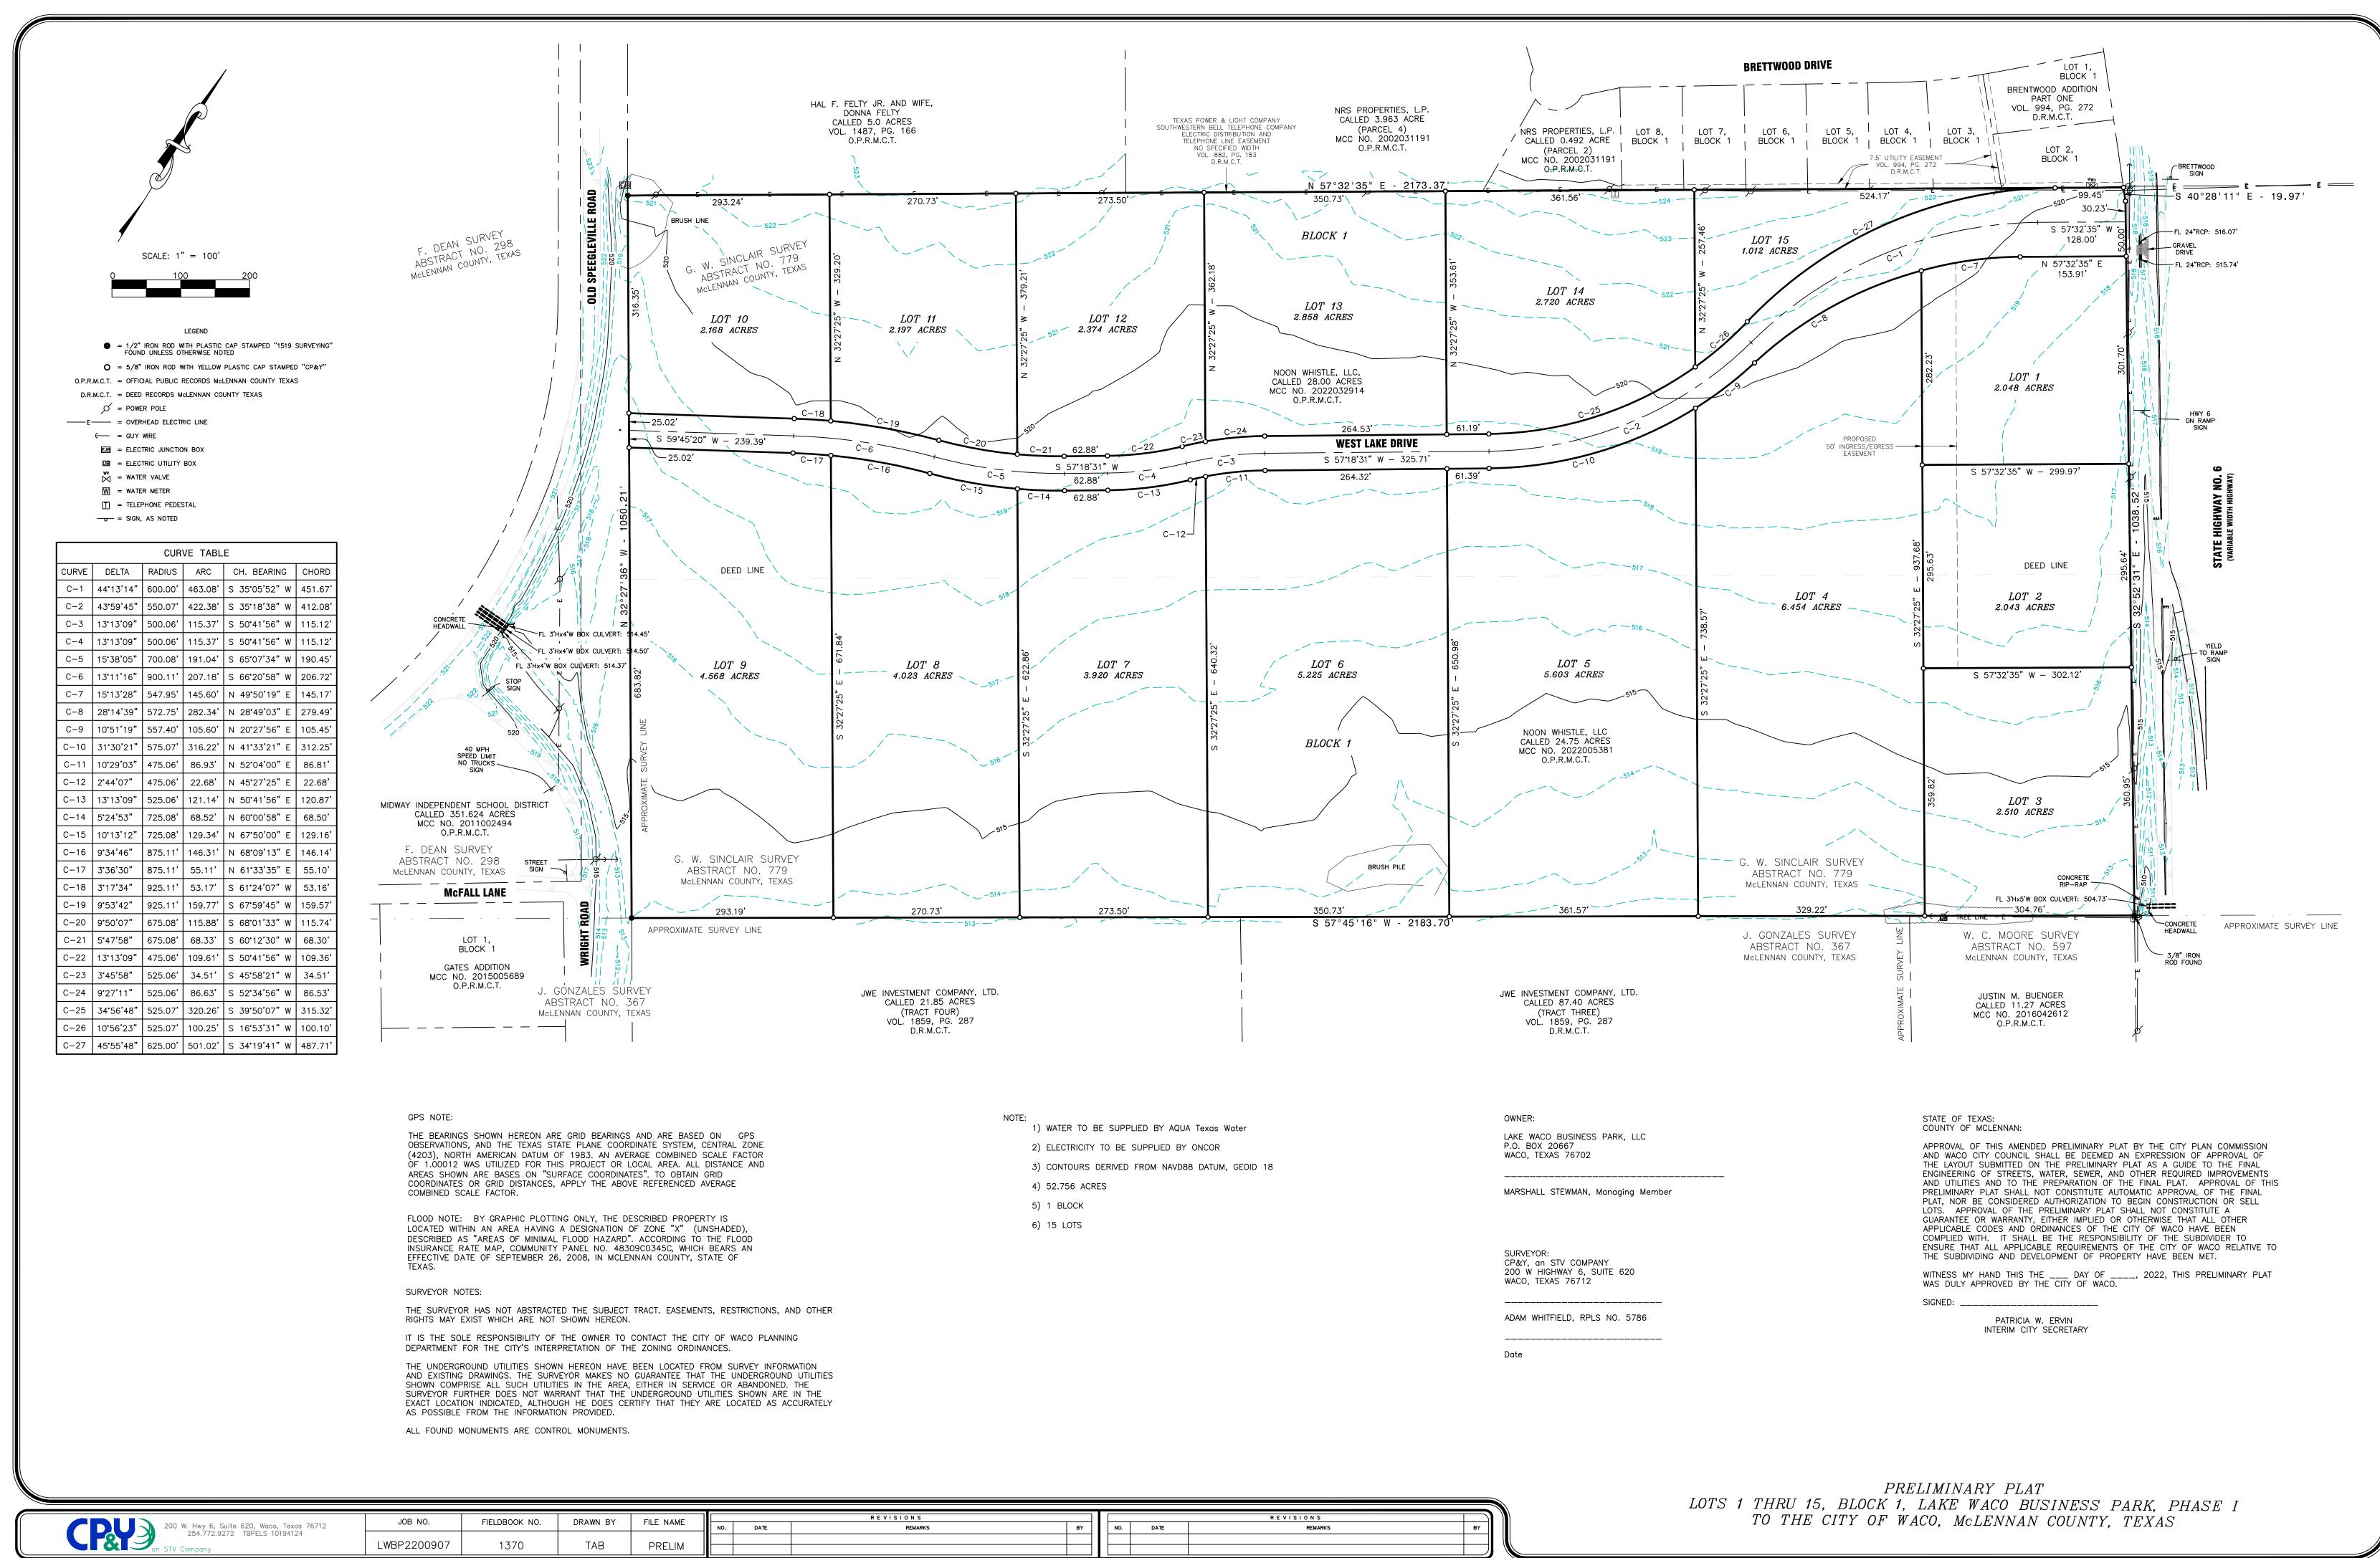

# STANDARD PRELIMINARY PLAT REVIEW

|                                               | First Subm                                                                                          | ittal                                                                                                                            | Date:                                      | 9/26/22                                                                           | Review Due Date: 10/24/22                                                                                                                                                                                                                                     |  |  |  |  |
|-----------------------------------------------|-----------------------------------------------------------------------------------------------------|----------------------------------------------------------------------------------------------------------------------------------|--------------------------------------------|-----------------------------------------------------------------------------------|---------------------------------------------------------------------------------------------------------------------------------------------------------------------------------------------------------------------------------------------------------------|--|--|--|--|
|                                               | Resubmitt                                                                                           | al                                                                                                                               | Date:                                      |                                                                                   | <b>Review Due Date:</b>                                                                                                                                                                                                                                       |  |  |  |  |
| Subc                                          | livision Name                                                                                       | : Lake Waco B                                                                                                                    | usiness                                    | Park, Lots                                                                        | 1-15                                                                                                                                                                                                                                                          |  |  |  |  |
| PID:                                          |                                                                                                     | 141865                                                                                                                           | 141865                                     |                                                                                   |                                                                                                                                                                                                                                                               |  |  |  |  |
| Dist                                          | rict                                                                                                | ETJ                                                                                                                              | ETJ                                        |                                                                                   |                                                                                                                                                                                                                                                               |  |  |  |  |
| Project Number:                               |                                                                                                     | 22-00032-S-S                                                                                                                     | 22-00032-S-SUBD                            |                                                                                   |                                                                                                                                                                                                                                                               |  |  |  |  |
| Dear                                          | · Applicant:                                                                                        |                                                                                                                                  |                                            |                                                                                   |                                                                                                                                                                                                                                                               |  |  |  |  |
| Wac<br>deve<br>recon<br>with<br>disap<br>Octo | o Appendix B<br>loper of defice<br>mmends City<br>staff's recom-<br>oprove the pla<br>ober 25, 2022 | <ul> <li>Subdivisions).</li> <li>Lencies in the plate Plan Commission mendation will appear.</li> <li>The meeting for</li> </ul> | A list o and act to App prove the consider | f comments<br>ions needed<br>rove the plat, app<br>he plat, app<br>eration by the | with the subdivision regulations (City of s are provided below to notify the d to correct the plat. City staff at with conditions. City Plan Commission prove the plat with conditions, or the City Plan Commission will be sque Theatre, 100 Washington Ave. |  |  |  |  |
| recor                                         | mmended to a                                                                                        | ddress the comme<br>sion shall determi                                                                                           | ents liste                                 | ed. Once a                                                                        | vided. A pre-response meeting is response has been provided to City Staff, rove, conditionally approve, or disapprove                                                                                                                                         |  |  |  |  |
| being<br>Com                                  | g built to meet<br>mission, the p                                                                   | City of Waco Collat will then be su                                                                                              | nstructi<br>ibmitted                       | ion Standar<br>d by City C                                                        | ed with the condition of infrastructure eds and Specifications by the City Plan ouncil for action. The City Council will dition (s), or disapprove the plat.                                                                                                  |  |  |  |  |
| <u>Plan</u>                                   | ning:                                                                                               |                                                                                                                                  |                                            |                                                                                   |                                                                                                                                                                                                                                                               |  |  |  |  |
| Preli                                         | iminary plat a                                                                                      | pproval                                                                                                                          |                                            |                                                                                   |                                                                                                                                                                                                                                                               |  |  |  |  |
| Secti                                         | ion 3.302, A                                                                                        |                                                                                                                                  |                                            |                                                                                   |                                                                                                                                                                                                                                                               |  |  |  |  |
| Y                                             | N N/A                                                                                               | -                                                                                                                                |                                            |                                                                                   |                                                                                                                                                                                                                                                               |  |  |  |  |
| $\boxtimes$                                   |                                                                                                     | A legible, accadjacent land                                                                                                      | •                                          | -                                                                                 | of the entire subdivision, including all veloper.                                                                                                                                                                                                             |  |  |  |  |

|             |             | Plat submitted in digital format. Digital files shall be in a current version of AutoCAD (.dwg) or in Digital Exchange Format (.dxf) and shall be oriented to within ten feet of correct Texas State Plane Coordinates, NAD83. |  |
|-------------|-------------|--------------------------------------------------------------------------------------------------------------------------------------------------------------------------------------------------------------------------------|--|
| $\boxtimes$ |             | Plat prepared by a Registered Professional Land Surveyor or a Registered                                                                                                                                                       |  |
| Plat        | shows:      | Professional Engineer.                                                                                                                                                                                                         |  |
| $\boxtimes$ |             | The subdivision boundary as determined by a boundary survey or by recorded description of the property                                                                                                                         |  |
|             | $\boxtimes$ | The street and lot layout and the proposed use of the property Remarks: Please add proposed use of property to the plat notes                                                                                                  |  |
|             | $\boxtimes$ | Proposed and existing easements  Remarks: Where will franchise utilities place facilities?                                                                                                                                     |  |
| $\boxtimes$ |             | Utilities: sewers, water lines, gas mains                                                                                                                                                                                      |  |
| $\boxtimes$ |             | Water courses & ravines                                                                                                                                                                                                        |  |
| $\boxtimes$ |             | Bridges & culverts                                                                                                                                                                                                             |  |
| $\boxtimes$ |             | Existing structures                                                                                                                                                                                                            |  |
| $\boxtimes$ |             | Drainage areas in acreage                                                                                                                                                                                                      |  |
|             |             | Other features pertinent to subdivision (sidewalks, detention areas, green spaces, parks, number of lots and blocks stated on the plat, dimensions of lots and blocks)                                                         |  |
|             |             | Remarks: Please add a note that sidewalk construction will be required along West Lake Road.                                                                                                                                   |  |
|             | $\boxtimes$ | Proposed and dedicated right-of-way, including widths                                                                                                                                                                          |  |
|             |             | Remarks: Please add ROW information for Old Speegleville Road                                                                                                                                                                  |  |
| $\boxtimes$ |             | The proposed legal description of the subdivision                                                                                                                                                                              |  |
| $\boxtimes$ |             | The proposed name of the subdivision                                                                                                                                                                                           |  |
| $\boxtimes$ |             | The date of the plat and of any revisions                                                                                                                                                                                      |  |
| $\boxtimes$ |             | The scale to which the plat was drawn                                                                                                                                                                                          |  |

### Engineering:

- E1. Sheet 3 Analyze hydrology downstream of Pt. G past confluence with D. A. west of Old Speegleville Road.
- E2. Sheet 3 Analyze TxDot culvert for Q100 and add to flow calculations table.
- E3. Sheet 4 Add channel analysis to ditches and culverts flow calculations.
- E4. Provide drainage easements sufficient to contain 100-year flow for all channels on Old Speegleville Road, from public culvert to subdivision boundaries and Hwy 6.
- E5. Verify capacity and section of channels downstream from outfalls 1 through 4.
- E6. Provide all easements, preliminary detention plans, and calculations for the subdivision preliminary plate. Final construction plans shall be submitted for final plat approval and construction completed for final plat recording.

### Planning:

- P1. Property owner is responsible for all OSSF items. Plat, suitability study, and \$50 review fee to be submitted at the same time to City of Waco Planning Department. For convenience, an invoice is available in the CSS portal for the OSSF review fee. Property owner can bring it with them when submitting the plat for city/county signatures and suitability study.
- P2. Please add a vicinity map.
- P3. Please annotate the proposed land use.
- P4. Please revise City Secretary information from Patricia Ervin to Michelle Hicks.
- P5. The CCN for Aqua Texas is 13201.
- P6. Please add, "PRELIMINARY PLAT FOR REVIEW PURPOSES ONLY"
- P7. If not through easements, please indicate how franchise utilities will serve lots if not located within the ROW of West Lake Road.