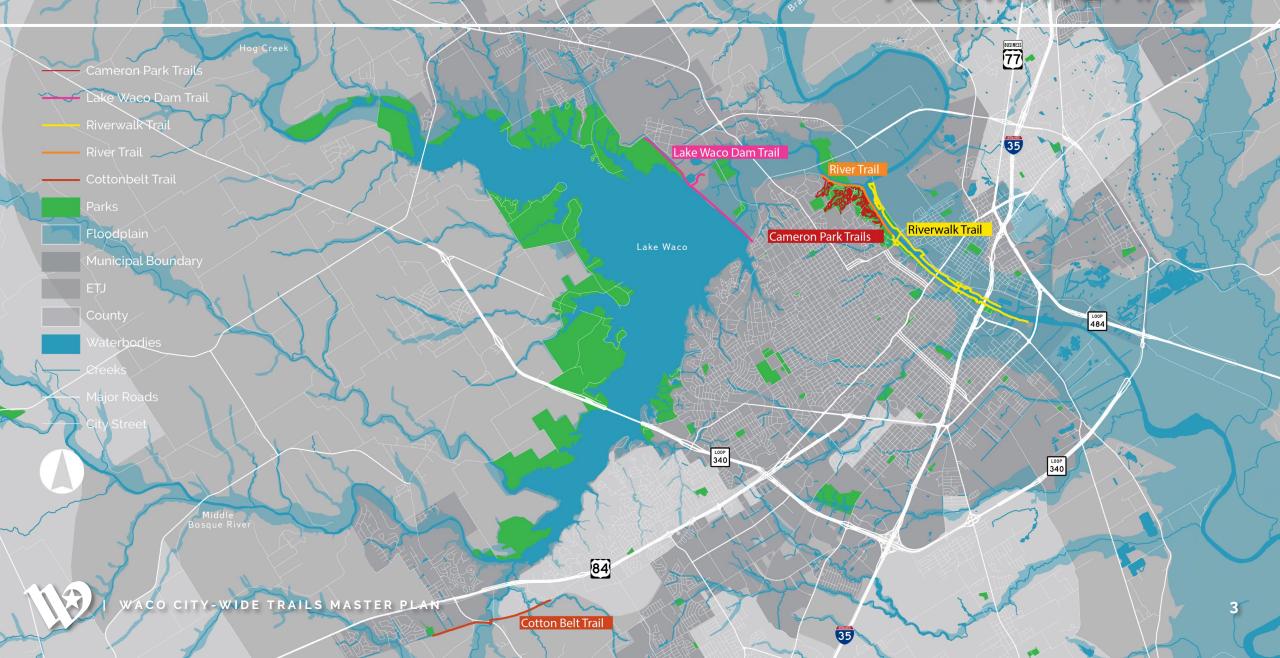

# CITY OF WACO CITY-WIDE TRAILS MASTER PLAN



#### **PROJECT** SCOPE



#### MASTER PLAN COMPONENTS

- Trails system vision and goals
- Trail typologies and user groups
- Measure community preferences
- Trail distribution and access
- Corridor opportunities
- Facility condition and adequacy
- Facility design
- Project priority, cost and funding

# PLANNING AREA



#### 戸

# **PROJECT** SCOPE



RECREATION



TRANSPORTATION



### **PROJECT** PHASES



**PHASE I** GATHER

WINTER 2021



PHASE 2 **ENVISION** WINTER/SPRING

2021



PHASE 3 COMPOSE SUMMER/FALL 2021



PHASE 4 **APPROVE** FALL/WINTER 2021



PUBLIC OUTREACH & ENGAGEMENT



# **ADDITIONAL INFORMATION & INPUT**

# https://www.waco-texas.com/cms-parksandrecreation

### **SELECT:**

"WACO CITY-WIDE TRAILS MASTER PLAN"



Take the Survey: Click HERE