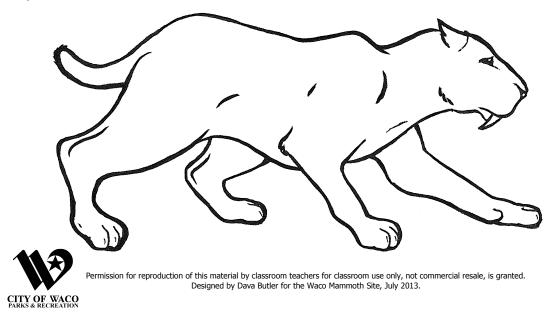

Scientists don't know if the saber-tooth cat had spots, stripes, or no marks at all. Use your imagination and color the saber-tooth cat how you think he looked!