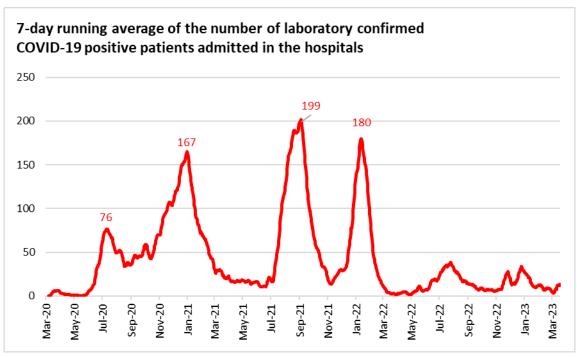

| 928           | 383        | -59%           |
| Monthly average number of cases per day                                             | 33            | 12         | -63%           |
| HOSPITAL ADMISSIONS AND FATALITIES                                                  |               |            |                |
| Monthly average number of Lab confirmed COVID-19 patients admitted in the hospitals | 10            | 8          | -20%           |
| New Fatalities                                                                      | 6             | 7          | +16%           |

<sup>\*</sup>Testing data and positivity rate can be found on the  $\underline{\text{COVIDWaco.com}}$  website.

### **COVID-19 Status Report**

#### February-March, 2023

#### TRENDS GRAPHS





## **COVID-19 Weekly Status Report**

February-March, 2023

#### **TRENDS GRAPHS**