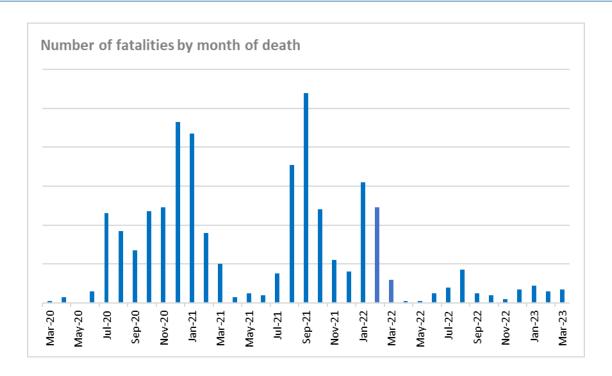

number of cases per day                                             | 33            | 12         | -63%           |
| HOSPITAL ADMISSIONS AND FATALITIES                                                  |               |            |                |
| Monthly average number of Lab confirmed COVID-19 patients admitted in the hospitals | 10            | 8          | -20%           |
| New Fatalities                                                                      | 6             | 7          | +16%           |

<sup>\*</sup>Testing data and positivity rate can be found on the  $\underline{\text{COVIDWaco.com}}$  website.

### **COVID-19 Status Report**

#### February-March, 2023

#### TRENDS GRAPHS





## **COVID-19 Weekly Status Report**

February-March, 2023

#### **TRENDS GRAPHS**