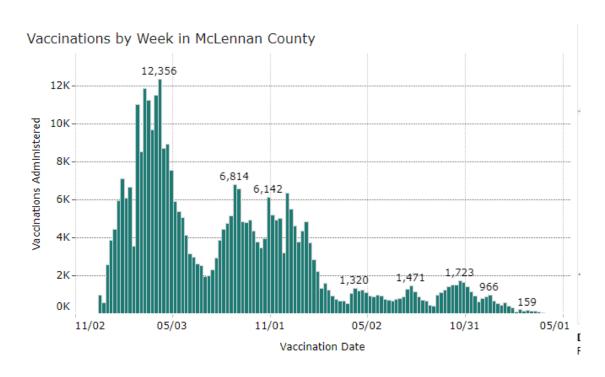

umber of cases per day                                             | 33            | 12         | -63%           |
| HOSPITAL ADMISSIONS AND FATALITIES                                                  |               |            |                |
| Monthly average number of Lab confirmed COVID-19 patients admitted in the hospitals | 10            | 8          | -20%           |
| New Fatalities                                                                      | 6             | 7          | +16%           |

<sup>\*</sup>Testing data and positivity rate can be found on the  $\underline{\text{COVIDWaco.com}}$  website.

### **COVID-19 Status Report**

#### February-March, 2023

#### TRENDS GRAPHS





## **COVID-19 Weekly Status Report**

February-March, 2023

#### **TRENDS GRAPHS**