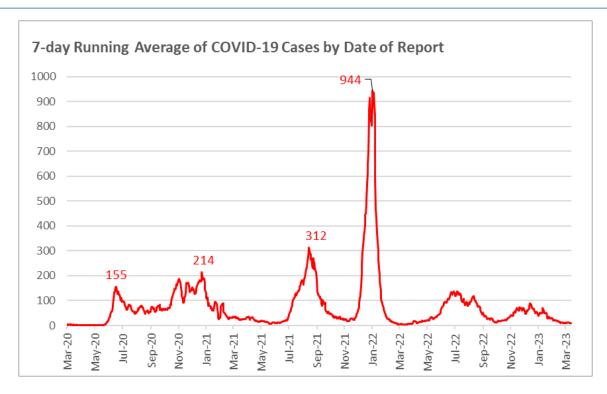

| 928           | 383        | -59%           |
| Monthly average number of cases per day                                             | 33            | 12         | -63%           |
| HOSPITAL ADMISSIONS AND FATALITIES                                                  |               |            |                |
| Monthly average number of Lab confirmed COVID-19 patients admitted in the hospitals | 10            | 8          | -20%           |
| New Fatalities                                                                      | 6             | 7          | +16%           |

<sup>\*</sup>Testing data and positivity rate can be found on the  $\underline{\text{COVIDWaco.com}}$  website.

### **COVID-19 Status Report**

#### February-March, 2023

#### TRENDS GRAPHS





## **COVID-19 Weekly Status Report**

February-March, 2023

#### **TRENDS GRAPHS**