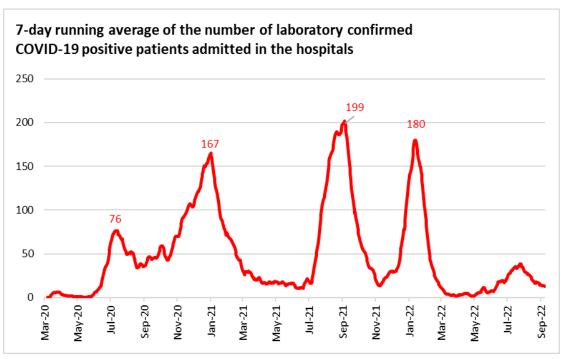

#### **TRENDS GRAPHS**

### **COVID-19 Weekly Status Report**

September 17-23, 2022

#### **TRENDS GRAPHS**

Additional data can be found on covidwaco.com