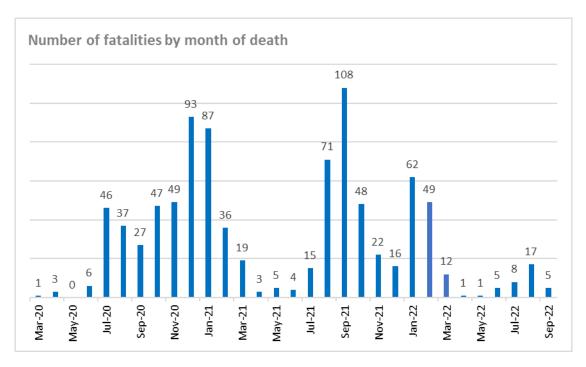

#### **TRENDS GRAPHS**

### **COVID-19 Weekly Status Report**

September 17-23, 2022

#### **TRENDS GRAPHS**

Additional data can be found on covidwaco.com