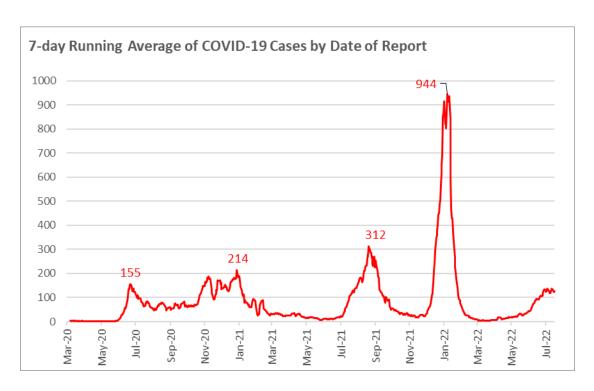

#### **TRENDS GRAPHS**

### **COVID-19 Weekly Status Report**

September 17-23, 2022

#### **TRENDS GRAPHS**

Additional data can be found on covidwaco.com