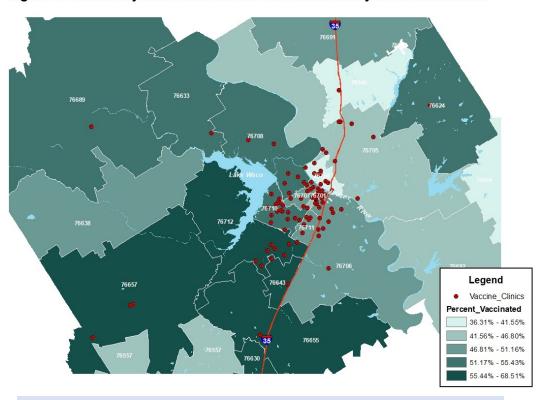

### **HEALTH DISTRICT VACCINATION CLINICS**

Figure 4. Community-based Vaccination Clinics Hosted by the Health District

| Row Labels                     | <b>Count of Clinics Hosted</b> | <b>Total Doses Given</b> |
|--------------------------------|--------------------------------|--------------------------|
| Church                         | 72                             | 1260                     |
| City/County Campus             | 34                             | 393                      |
| Community Center               | 13                             | 192                      |
| Community Event                | 46                             | 683                      |
| First Responders               | 8                              | 85                       |
| FQHC                           | 2                              | 17                       |
| Homeless Shelters              | 9                              | 135                      |
| Hospitals                      | 3                              | 30                       |
| Jails                          | 11                             | . 343                    |
| Libraries                      | 2                              | 28                       |
| Manufacturing/Private Employer | 149                            | 2650                     |
| Non-Profits                    | 53                             | 631                      |
| Other                          | 54                             | 765                      |
| School                         | 2                              | 54                       |
| Schools                        | 237                            | 7320                     |
| (blank)                        |                                | 47983                    |
| Grand Total                    | 695                            | 62569                    |