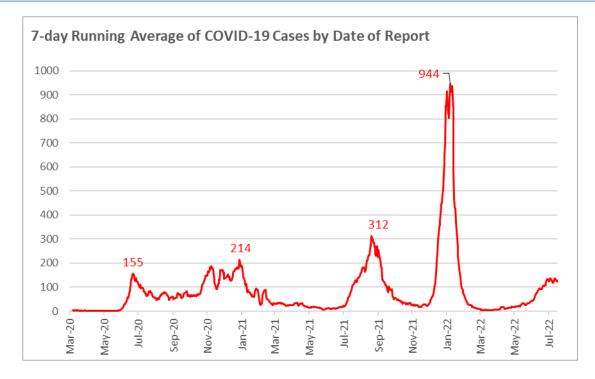

|  |  |  |  |
| HOSPITAL ADMISSIONS AND FATALITIES                                                         |                        |                          |                                                   |  |  |  |  |
| 7-day average number of<br>Lab confirmed COVID-19<br>patients admitted in the<br>hospitals | 17                     | 14                       | -21%                                              |  |  |  |  |
| New Fatalities                                                                             | 4                      | 0                        | -100%                                             |  |  |  |  |

\*Testing data and positivity rate can be found on the <u>COVIDWaco.com</u> website.

#### **TRENDS GRAPHS**





Additional data can be found on covidwaco.com

#### **TRENDS GRAPHS**





Additional data can be found on covidwaco.com

#### **HEALTH DISTRICT VACCINATION CLINICS**



Figure 4. Community-based Vaccination Clinics Hosted by the Health District

| Row Labels                     | <b>Count of Clinics Hosted</b> | <b>Total Doses Given</b> |
|--------------------------------|--------------------------------|--------------------------|
| Church                         | 72                             | 1260                     |
| City/County Campus             | 34                             | 393                      |
| Community Center               | 13                             | 3 192                    |
| Community Event                | 46                             | 683