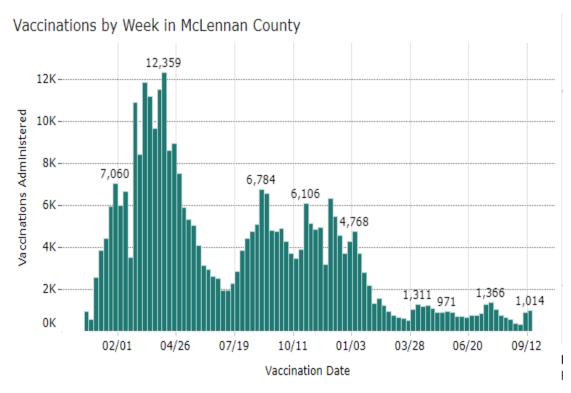

AND FATALITIES                                                         |                        |                          |                                                   |  |  |  |  |
| 7-day average number of<br>Lab confirmed COVID-19<br>patients admitted in the<br>hospitals | 17                     | 14                       | -21%                                              |  |  |  |  |
| New Fatalities                                                                             | 4                      | 0                        | -100%                                             |  |  |  |  |

\*Testing data and positivity rate can be found on the <u>COVIDWaco.com</u> website.

#### **TRENDS GRAPHS**





Additional data can be found on covidwaco.com

#### **TRENDS GRAPHS**





Additional data can be found on covidwaco.com

#### **HEALTH DISTRICT VACCINATION CLINICS**



Figure 4. Community-based Vaccination Clinics Hosted by the Health District

| Row Labels                     | <b>Count of Clinics Hosted</b> | <b>Total Doses Given</b> |
|--------------------------------|--------------------------------|--------------------------|
| Church                         | 72                             | 1260                     |
| City/County Campus             | 34                             | 393                      |
| Community Center               | 13                             | 3 192                    |
| Community Event                | 46                             | 683                      |
| First Responders               | 8