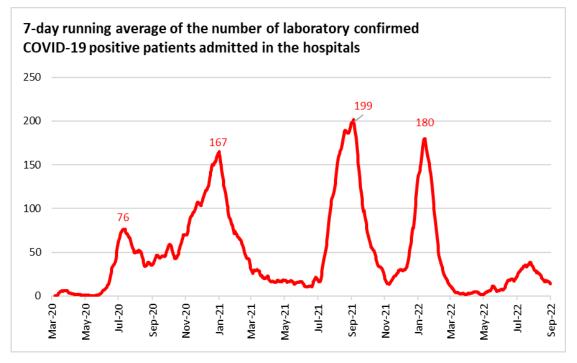

|  |  |  |  |
| HOSPITAL ADMISSIONS AND FATALITIES                                                         |                        |                          |                                                   |  |  |  |  |
| 7-day average number of<br>Lab confirmed COVID-19<br>patients admitted in the<br>hospitals | 17                     | 14                       | -21%                                              |  |  |  |  |
| New Fatalities                                                                             | 4                      | 0                        | -100%                                             |  |  |  |  |

\*Testing data and positivity rate can be found on the <u>COVIDWaco.com</u> website.

#### **TRENDS GRAPHS**





Additional data can be found on covidwaco.com

#### **TRENDS GRAPHS**





Additional data can be found on covidwaco.com

#### **HEALTH DISTRICT VACCINATION CLINICS**



Figure 4. Community-based Vaccination Clinics Hosted by the Health District

| Row Labels                     | <b>Count of Clinics Hosted</b> | <b>Total Doses Given</b> |
|--------------------------------|--------------------------------|--------------------------|
| Church                         | 72                             | 1260                     |
| City/County Campus             | 34                             | 393                      |
| Community Center               | 13                             | 3 192                    |
| Community Event                | 46                             | 683