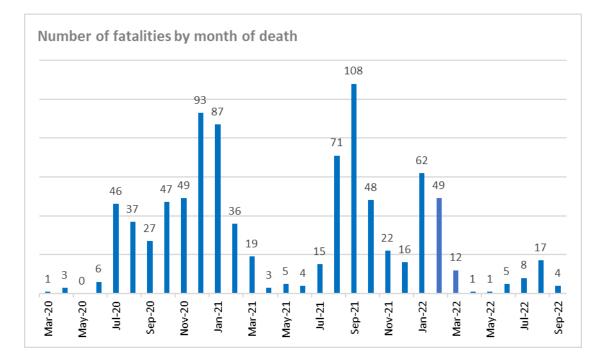

NS AND FATALITIES                                                         |                        |                          |                                                   |  |  |  |  |
| 7-day average number of<br>Lab confirmed COVID-19<br>patients admitted in the<br>hospitals | 17                     | 14                       | -21%                                              |  |  |  |  |
| New Fatalities                                                                             | 4                      | 0                        | -100%                                             |  |  |  |  |

\*Testing data and positivity rate can be found on the <u>COVIDWaco.com</u> website.

#### **TRENDS GRAPHS**





Additional data can be found on covidwaco.com

#### **TRENDS GRAPHS**





Additional data can be found on covidwaco.com

#### **HEALTH DISTRICT VACCINATION CLINICS**



Figure 4. Community-based Vaccination Clinics Hosted by the Health District

| Row Labels                     | <b>Count of Clinics Hosted</b> | <b>Total Doses Given</b> |
|--------------------------------|--------------------------------|--------------------------|
| Church                         | 72                             | 1260                     |
| City/County Campus             | 34                             | 393                      |
| Community Center               | 13                             | 3 192                    |
| Community Event                | 46                             | 683                      |
| First Responders               | 8