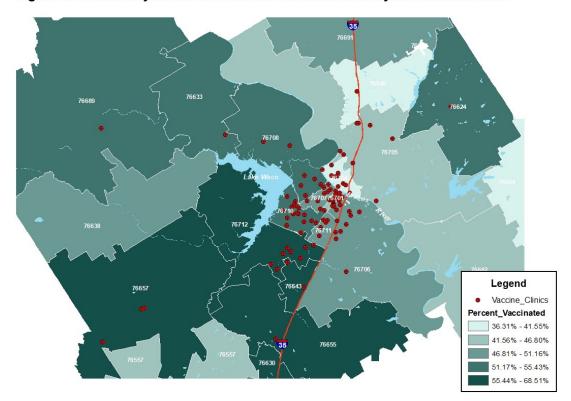

#### **HEALTH DISTRICT VACCINATION CLINICS**

Figure 4. Community-based Vaccination Clinics Hosted by the Health District

| Row Labels                     | <b>Count of Clinics Hosted</b> | <b>Total Doses Given</b> |
|--------------------------------|--------------------------------|--------------------------|
| Church                         | 72                             | 1260                     |
| City/County Campus             | 34                             | 393                      |
| Community Center               | 13                             | 3 192                    |
| Community Event                | 46                             | 683                      |
| First Responders               | 8                              | 8 85                     |
| FQHC                           | 2                              | 2 17                     |
| Homeless Shelters              | ç                              | 135                      |
| Hospitals                      | 3                              | 30                       |
| Jails                          | 11                             | . 343                    |
| Libraries                      | 2                              | 28                       |
| Manufacturing/Private Employer | 148                            | 3 2641                   |
| Non-Profits                    | 53                             | 631                      |
| Other                          | 47                             | 681                      |
| School                         | 2                              | 2 54                     |
| Schools                        | 234                            | 7310                     |
| (blank)                        |                                | 47983                    |
| Grand Total                    | 684                            | 62466                    |