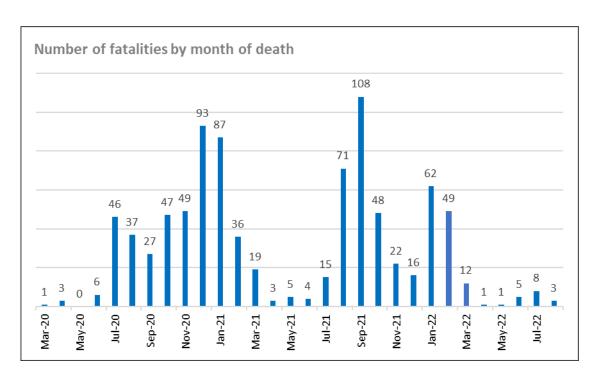

DMISSIONS AND FATALITIES                                                         |            |                        |                                                |  |  |
| 7-day average number of<br>Lab confirmed COVID-19<br>patients admitted in the<br>hospitals | 27         | 36                     | +25%                                           |  |  |
| New Fatalities                                                                             | 1          | 2                      | +100%                                          |  |  |

<sup>\*</sup>Testing data and positivity rate can be found on the  $\underline{\text{COVIDWaco.com}}$  website.

July 31-August 5, 2022

#### TRENDS GRAPHS





## **COVID-19 Weekly Status Report**

July 31-August 5, 2022

#### **TRENDS GRAPHS**





July 31-August 5, 2022

### **HEALTH DISTRICT VACCINATION CLINICS**



#### **Number of Clinics Hosted by Type**

| Row Labels                     | <b>Count of Clinics Hosted</b> | <b>Total Doses Given</b> |
|--------------------------------|--------------------------------|--------------------------|
| Church                         | 67                             | 1242                     |
| City/County Campus             | 33                             | 381                      |
| Community Center               | 12                             | 191                      |
| Community Event                | 45                             | 634                      |
| First Responders               | 8                              | 85                       |
| FQHC