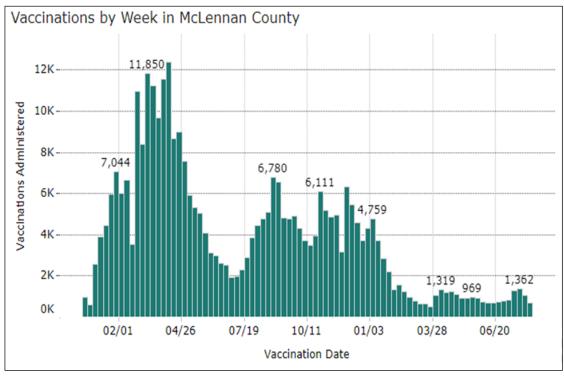

ISSIONS AND FATALITIES                                                         |            |                        |                                                |  |  |
| 7-day average number of<br>Lab confirmed COVID-19<br>patients admitted in the<br>hospitals | 27         | 36                     | +25%                                           |  |  |
| New Fatalities                                                                             | 1          | 2                      | +100%                                          |  |  |

<sup>\*</sup>Testing data and positivity rate can be found on the  $\underline{\text{COVIDWaco.com}}$  website.

July 31-August 5, 2022

#### TRENDS GRAPHS





## **COVID-19 Weekly Status Report**

July 31-August 5, 2022

#### **TRENDS GRAPHS**





July 31-August 5, 2022

### **HEALTH DISTRICT VACCINATION CLINICS**



#### **Number of Clinics Hosted by Type**

| Row Labels                     | <b>Count of Clinics Hosted</b> | <b>Total Doses Given</b> |
|--------------------------------|--------------------------------|--------------------------|
| Church                         | 67                             | 1242                     |
| City/County Campus             | 33                             | 381                      |
| Community Center               | 12                             | 191                      |
| Community Event                | 45                             | 634                      |
| First Responders               | 8                              | 85                       |
| FQHC