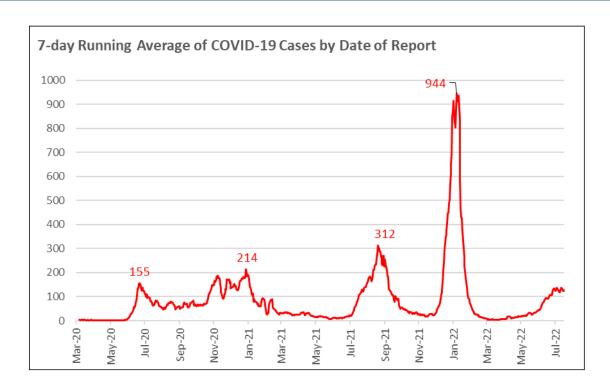

| -21%                                           |  |  |
| HOSPITAL ADMISSIONS AND FATALITIES                                                         |            |                        |                                                |  |  |
| 7-day average number of<br>Lab confirmed COVID-19<br>patients admitted in the<br>hospitals | 27         | 36                     | +25%                                           |  |  |
| New Fatalities                                                                             | 1          | 2                      | +100%                                          |  |  |

<sup>\*</sup>Testing data and positivity rate can be found on the  $\underline{\text{COVIDWaco.com}}$  website.

July 31-August 5, 2022

#### TRENDS GRAPHS





## **COVID-19 Weekly Status Report**

July 31-August 5, 2022

#### **TRENDS GRAPHS**





July 31-August 5, 2022

### **HEALTH DISTRICT VACCINATION CLINICS**



#### **Number of Clinics Hosted by Type**

| Row Labels                     | <b>Count of Clinics Hosted</b> | <b>Total Doses Given</b> |
|--------------------------------|--------------------------------|--------------------------|
| Church                         | 67                             | 1242                     |
| City/County Campus             | 33                             | 381                      |
| Community Center               | 12                             | 191                      |
| Community Event                | 45                             | 634                      |
| First Responders