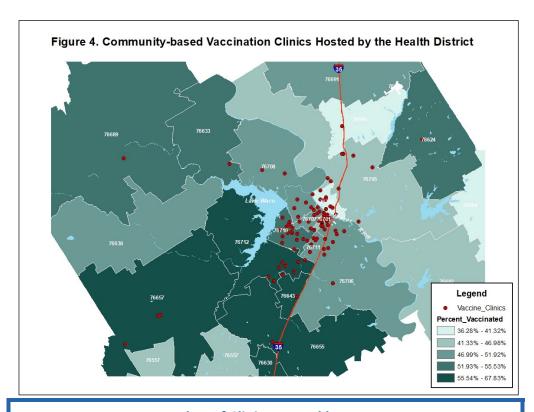

### **HEALTH DISTRICT VACCINATION CLINICS**

#### **Number of Clinics Hosted by Type**

| Row Labels                     | <b>Count of Clinics Hosted</b> | <b>Total Doses Given</b> |
|--------------------------------|--------------------------------|--------------------------|
| Church                         | 67                             | 1242                     |
| City/County Campus             | 33                             | 381                      |
| Community Center               | 12                             | 191                      |
| Community Event                | 45                             | 634                      |
| First Responders               | 8                              | 85                       |
| FQHC                           | 2                              | 17                       |
| Homeless Shelters              | 8                              | 3 132                    |
| Hospitals                      | 3                              | 30                       |
| Jails                          | 11                             | . 343                    |
| Libraries                      | 2                              | 28                       |
| Manufacturing/Private Employer | 143                            | 2596                     |
| Non-Profits                    | 53                             | 631                      |
| Other                          | 46                             | 664                      |
| School                         | 2                              | 2 54                     |
| Schools                        | 223                            | 7185                     |
| (blank)                        |                                | 47983                    |
| Grand Total                    | 658                            | 62196                    |