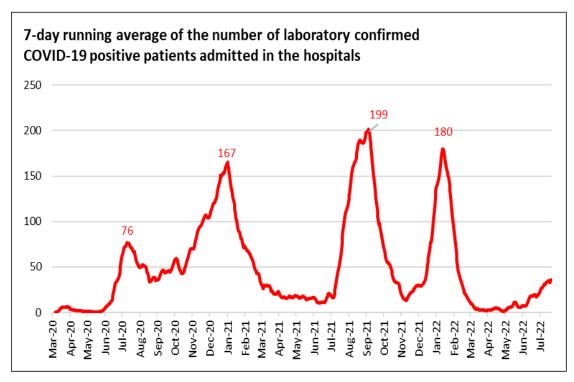

| -21%                                           |  |  |
| HOSPITAL ADMISSIONS AND FATALITIES                                                         |            |                        |                                                |  |  |
| 7-day average number of<br>Lab confirmed COVID-19<br>patients admitted in the<br>hospitals | 27         | 36                     | +25%                                           |  |  |
| New Fatalities                                                                             | 1          | 2                      | +100%                                          |  |  |

<sup>\*</sup>Testing data and positivity rate can be found on the  $\underline{\text{COVIDWaco.com}}$  website.

July 31-August 5, 2022

#### TRENDS GRAPHS





## **COVID-19 Weekly Status Report**

July 31-August 5, 2022

#### **TRENDS GRAPHS**





July 31-August 5, 2022

### **HEALTH DISTRICT VACCINATION CLINICS**



#### **Number of Clinics Hosted by Type**

| Row Labels                     | <b>Count of Clinics Hosted</b> | <b>Total Doses Given</b> |
|--------------------------------|--------------------------------|--------------------------|
| Church                         | 67                             | 1242                     |
| City/County Campus             | 33                             | 381                      |
| Community Center               | 12                             | 191                      |
| Community Event                | 45                             | 634                      |
| First Responders