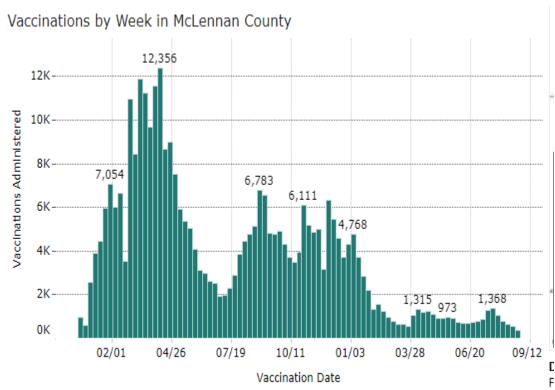

#### TRENDS GRAPHS

## **COVID-19 Weekly Status Report**

August 20-26, 2022

#### **TRENDS GRAPHS**

Additional data can be found on covidwaco.com

August 20-26, 2022