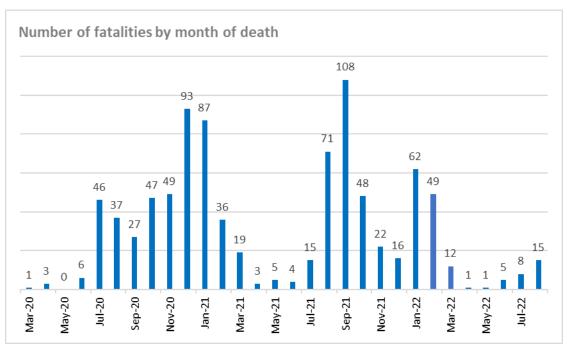

#### TRENDS GRAPHS

## **COVID-19 Weekly Status Report**

August 20-26, 2022

#### **TRENDS GRAPHS**

Additional data can be found on covidwaco.com

August 20-26, 2022