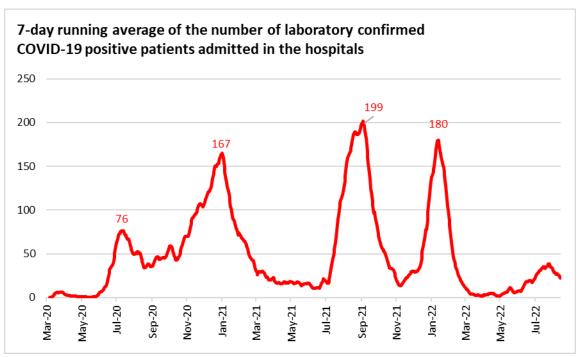

#### TRENDS GRAPHS

## **COVID-19 Weekly Status Report**

August 20-26, 2022

#### **TRENDS GRAPHS**

Additional data can be found on covidwaco.com

August 20-26, 2022