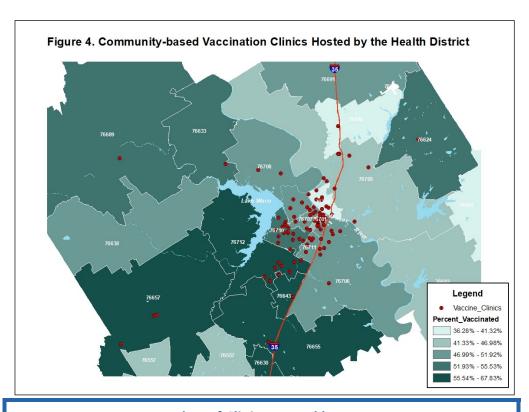

### **HEALTH DISTRICT VACCINATION CLINICS**

#### **Number of Clinics Hosted by Type**

| Row Labels                     | <b>Count of Clinics Hosted</b> | <b>Total Doses Given</b> |
|--------------------------------|--------------------------------|--------------------------|
| Church                         | 72                             | 1260                     |
| City/County Campus             | 34                             | 393                      |
| Community Center               | 13                             | 192                      |
| Community Event                | 46                             | 683                      |
| First Responders               | 8                              | 85                       |
| FQHC                           | 2                              | . 17                     |
| Homeless Shelters              | g                              | 135                      |
| Hospitals                      | 3                              | 30                       |
| Jails                          | 11                             | . 343                    |
| Libraries                      | 2                              | 28                       |
| Manufacturing/Private Employer | 148                            | 2641                     |
| Non-Profits                    | 53                             | 631                      |
| Other                          | 47                             | 681                      |
| School                         | 2                              | . 54                     |
| Schools                        | 234                            | 7310                     |
| (blank)                        |                                | 47983                    |
| Grand Total                    | 684                            | 62466                    |