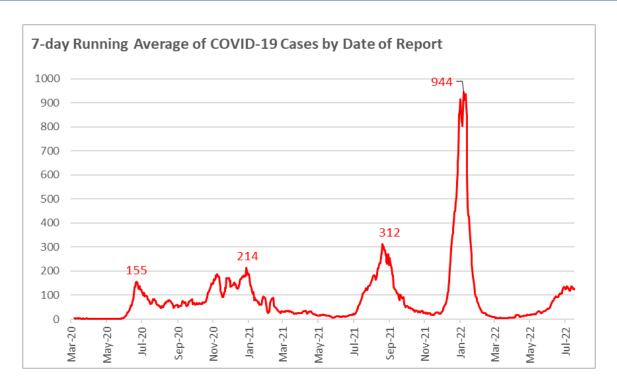

#### TRENDS GRAPHS

## **COVID-19 Weekly Status Report**

August 20-26, 2022

#### **TRENDS GRAPHS**

Additional data can be found on covidwaco.com

August 20-26, 2022