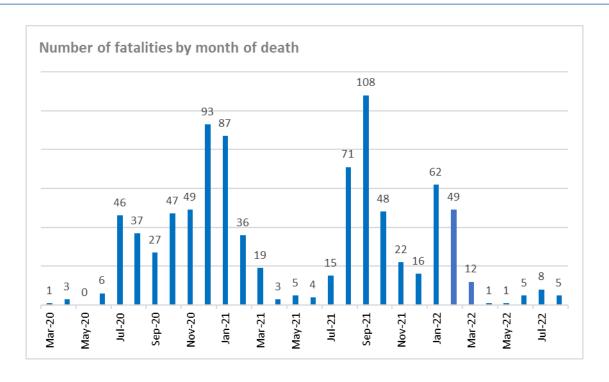

|                           |                   |                                                |  |  |
| 7-day average number of<br>Lab confirmed COVID-19<br>patients admitted in the<br>hospitals | 36                        | 37                | +3%                                            |  |  |
| New Fatalities                                                                             | 2                         | 1                 | -100%                                          |  |  |

<sup>\*</sup>Testing data and positivity rate can be found on the <a href="COVIDWaco.com">COVIDWaco.com</a> website.

## August 5-12, 2022

#### TRENDS GRAPHS





## **COVID-19 Weekly Status Report**

August 5-12, 2022

#### **TRENDS GRAPHS**





August 5-12, 2022

## **HEALTH DISTRICT VACCINATION CLINICS**



#### **Number of Clinics Hosted by Type**

| Row Labels                     | <b>Count of Clinics Hosted</b> | <b>Total Doses Given</b> |
|--------------------------------|--------------------------------|--------------------------|
| Church                         | 67                             | 1242                     |
| City/County Campus             | 33                             | 381                      |
| Community Center               | 12                             | 191                      |
| Community Event                | 45                             | 634                      |
| First Responders               | 8                              | 85                       |
| FQHC