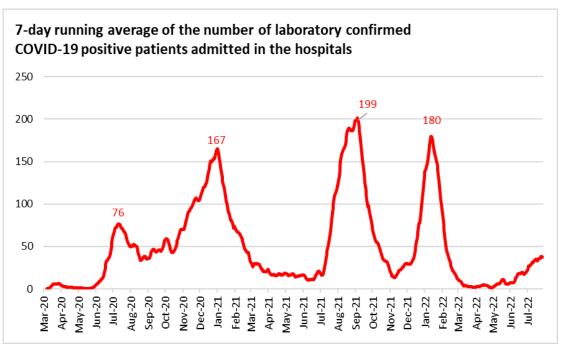

|  |  |
| HOSPITAL ADMISSIONS AND FATALITIES                                                         |                           |                   |                                                |  |  |
| 7-day average number of<br>Lab confirmed COVID-19<br>patients admitted in the<br>hospitals | 36                        | 37                | +3%                                            |  |  |
| New Fatalities                                                                             | 2                         | 1                 | -100%                                          |  |  |

<sup>\*</sup>Testing data and positivity rate can be found on the <a href="COVIDWaco.com">COVIDWaco.com</a> website.

## August 5-12, 2022

#### TRENDS GRAPHS





## **COVID-19 Weekly Status Report**

August 5-12, 2022

#### **TRENDS GRAPHS**





August 5-12, 2022

## **HEALTH DISTRICT VACCINATION CLINICS**



#### **Number of Clinics Hosted by Type**

| Row Labels                     | <b>Count of Clinics Hosted</b> | <b>Total Doses Given</b> |
|--------------------------------|--------------------------------|--------------------------|
| Church                         | 67                             | 1242                     |
| City/County Campus             | 33                             | 381                      |
| Community Center               | 12                             | 191                      |
| Community Event                | 45                             | 634                      |
| First Responders               |