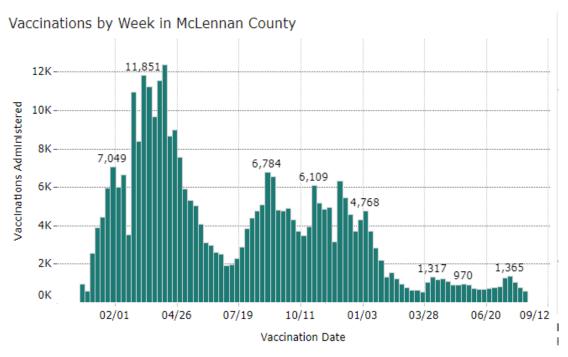

#### TRENDS GRAPHS

## **COVID-19 Weekly Status Report**

August 5-12, 2022

#### **TRENDS GRAPHS**

August 5-12, 2022