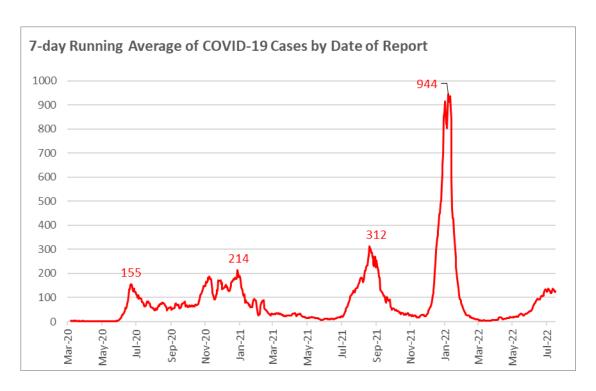

|  |  |
| HOSPITAL ADMISSIONS AND FATALITIES                                                         |                           |                   |                                                |  |  |
| 7-day average number of<br>Lab confirmed COVID-19<br>patients admitted in the<br>hospitals | 36                        | 37                | +3%                                            |  |  |
| New Fatalities                                                                             | 2                         | 1                 | -100%                                          |  |  |

<sup>\*</sup>Testing data and positivity rate can be found on the <a href="COVIDWaco.com">COVIDWaco.com</a> website.

## August 5-12, 2022

#### TRENDS GRAPHS





## **COVID-19 Weekly Status Report**

August 5-12, 2022

#### **TRENDS GRAPHS**





August 5-12, 2022

## **HEALTH DISTRICT VACCINATION CLINICS**



#### **Number of Clinics Hosted by Type**

| Row Labels                     | <b>Count of Clinics Hosted</b> | <b>Total Doses Given</b> |
|--------------------------------|--------------------------------|--------------------------|
| Church                         | 67                             | 1242                     |
| City/County Campus             | 33                             | 381                      |
| Community Center               | 12                             | 191                      |
| Community Event                | 45                             | 634                      |
| First Responders