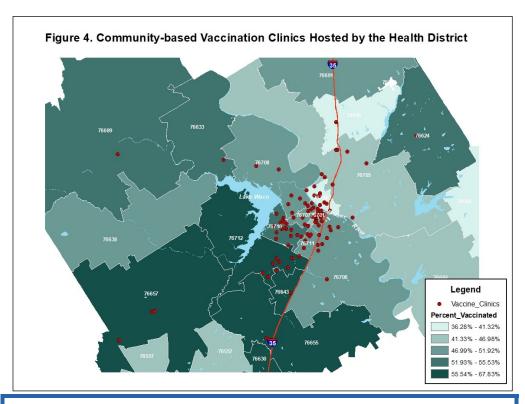

## **HEALTH DISTRICT VACCINATION CLINICS**

#### **Number of Clinics Hosted by Type**

| Row Labels                     | <b>Count of Clinics Hosted</b> | <b>Total Doses Given</b> |
|--------------------------------|--------------------------------|--------------------------|
| Church                         | 67                             | 1242                     |
| City/County Campus             | 33                             | 381                      |
| Community Center               | 12                             | 191                      |
| Community Event                | 45                             | 634                      |
| First Responders               | 8                              | 85                       |
| FQHC                           | 2                              | 17                       |
| Homeless Shelters              | 8                              | 132                      |
| Hospitals                      | 3                              | 30                       |
| Jails                          | 11                             | . 343                    |
| Libraries                      | 2                              | 28                       |
| Manufacturing/Private Employer | 143                            | 2596                     |
| Non-Profits                    | 53                             | 631                      |
| Other                          | 46                             | 664                      |
| School                         | 2                              | 54                       |
| Schools                        | 223                            | 7185                     |
| (blank)                        |                                | 47983                    |
| <b>Grand Total</b>             | 658                            | 62196                    |