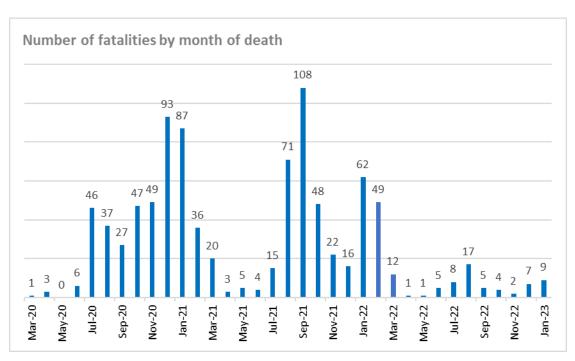

|                    |                                |                                                |  |
| 7-day average number of Lab confirmed COVID-19 patients admitted in the hospitals | 25                 | 12                             | -108%                                          |  |
| New Fatalities                                                                    | 2                  | 6                              | +67%                                           |  |

<sup>\*</sup>Testing data and positivity rate can be found on the <a href="COVIDWaco.com">COVIDWaco.com</a> website.

### **COVID-19 Status Report**

#### January 7—February 3, 2023

#### TRENDS GRAPHS





## **COVID-19 Weekly Status Report**

January 7—February 3, 2023

#### **TRENDS GRAPHS**