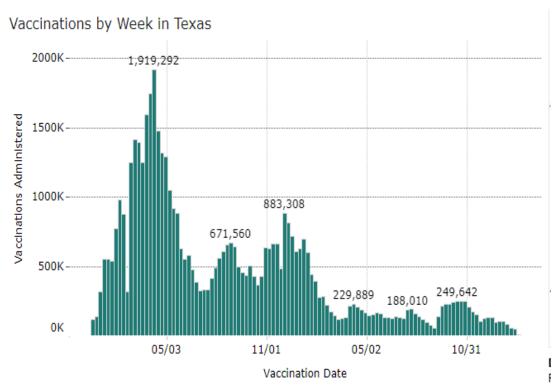

#### TRENDS GRAPHS

## **COVID-19 Weekly Status Report**

January 7—February 3, 2023

#### **TRENDS GRAPHS**