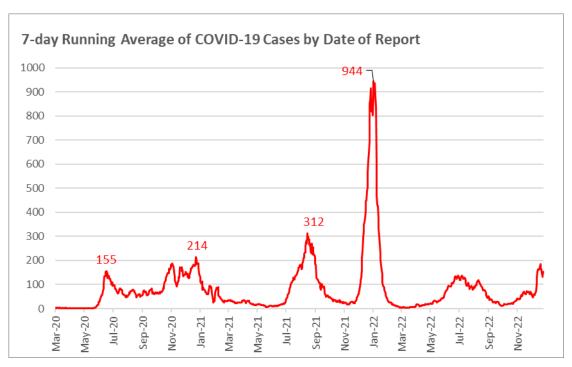

|  |
| HOSPITAL ADMISSIONS AND FATALITIES                                                |                    |                                |                                                |  |
| 7-day average number of Lab confirmed COVID-19 patients admitted in the hospitals | 25                 | 12                             | -108%                                          |  |
| New Fatalities                                                                    | 2                  | 6                              | +67%                                           |  |

<sup>\*</sup>Testing data and positivity rate can be found on the <a href="COVIDWaco.com">COVIDWaco.com</a> website.

### **COVID-19 Status Report**

#### January 7—February 3, 2023

#### TRENDS GRAPHS





## **COVID-19 Weekly Status Report**

January 7—February 3, 2023

#### **TRENDS GRAPHS**