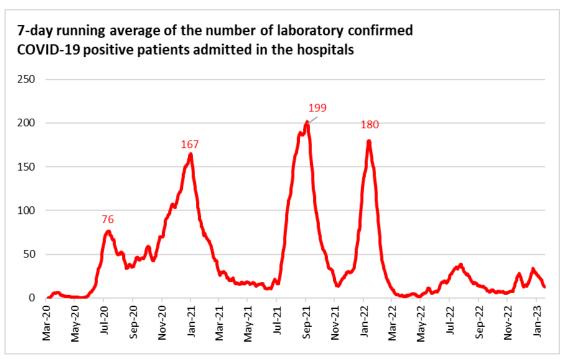

|  |
| HOSPITAL ADMISSIONS AND FATALITIES                                                |                    |                                |                                                |  |
| 7-day average number of Lab confirmed COVID-19 patients admitted in the hospitals | 25                 | 12                             | -108%                                          |  |
| New Fatalities                                                                    | 2                  | 6                              | +67%                                           |  |

<sup>\*</sup>Testing data and positivity rate can be found on the <a href="COVIDWaco.com">COVIDWaco.com</a> website.

### **COVID-19 Status Report**

#### January 7—February 3, 2023

#### TRENDS GRAPHS





## **COVID-19 Weekly Status Report**

January 7—February 3, 2023

#### **TRENDS GRAPHS**