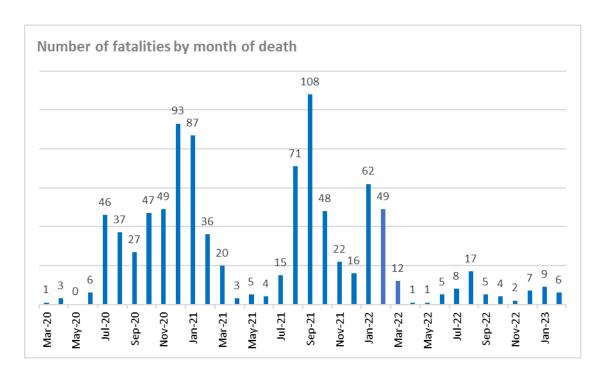

|                      |                                                |  |
| 14-day average number of<br>Lab confirmed COVID-19<br>patients admitted in the<br>hospitals | 10                                | 9                    | -10%                                           |  |
| New Fatalities                                                                              | 6                                 | 2                    | -67%                                           |  |

<sup>\*</sup>Testing data and positivity rate can be found on the  $\underline{\text{COVIDWaco.com}}$  website.

## **COVID-19 Status Report**

## January 28—February 24, 2023

#### TRENDS GRAPHS





# **COVID-19 Weekly Status Report**

January 28—February 24, 2023

#### **TRENDS GRAPHS**



### Vaccinations by Week in McLennan County



Additional data can be found on covidwaco.com