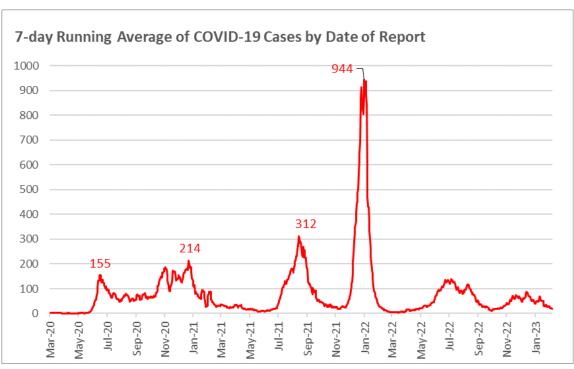

NS AND FATALITIES                                                          |                                   |                      |                                                |  |
| 14-day average number of<br>Lab confirmed COVID-19<br>patients admitted in the<br>hospitals | 10                                | 9                    | -10%                                           |  |
| New Fatalities                                                                              | 6                                 | 2                    | -67%                                           |  |

<sup>\*</sup>Testing data and positivity rate can be found on the  $\underline{\text{COVIDWaco.com}}$  website.

## **COVID-19 Status Report**

## January 28—February 24, 2023

#### TRENDS GRAPHS





# **COVID-19 Weekly Status Report**

January 28—February 24, 2023

#### **TRENDS GRAPHS**



### Vaccinations by Week in McLennan County



Additional data can be found on covidwaco.com