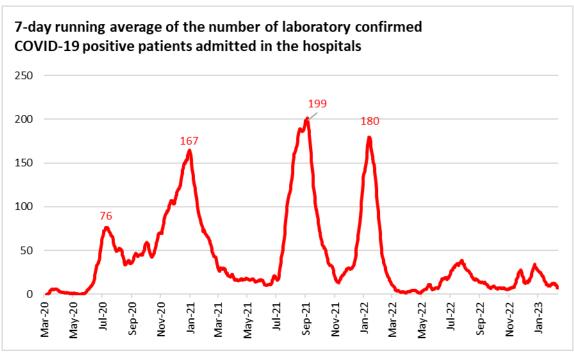

AND FATALITIES                                                          |                                   |                      |                                                |  |
| 14-day average number of<br>Lab confirmed COVID-19<br>patients admitted in the<br>hospitals | 10                                | 9                    | -10%                                           |  |
| New Fatalities                                                                              | 6                                 | 2                    | -67%                                           |  |

<sup>\*</sup>Testing data and positivity rate can be found on the  $\underline{\text{COVIDWaco.com}}$  website.

## **COVID-19 Status Report**

## January 28—February 24, 2023

#### TRENDS GRAPHS





# **COVID-19 Weekly Status Report**

January 28—February 24, 2023

#### **TRENDS GRAPHS**



### Vaccinations by Week in McLennan County



Additional data can be found on covidwaco.com