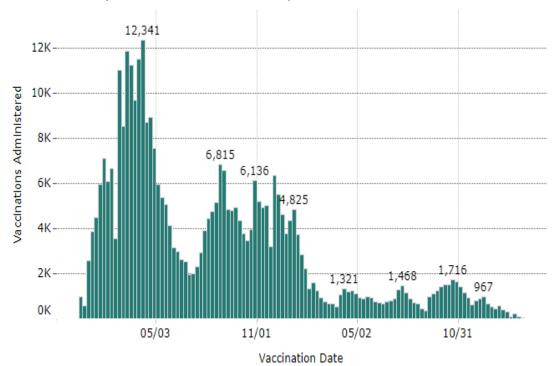

### Vaccinations by Week in McLennan County

Additional data can be found on covidwaco.com