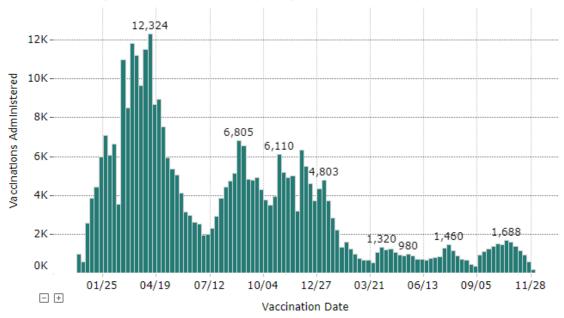

S AND FATALITIES                                                         |                 |                  |                              |  |  |
| 7-day average number of<br>Lab confirmed COVID-19<br>patients admitted in the<br>hospitals | 8               | 17               | +113%                        |  |  |
| New Fatalities                                                                             | 0               | 0                | No Change                    |  |  |

<sup>\*</sup>Testing data and positivity rate can be found on the  $\underline{\text{COVIDWaco.com}}$  website.

## November 19 - December 2, 2022

#### **TRENDS GRAPHS**





# **COVID-19 Weekly Status Report**

November 19 - December 2, 2022

#### **TRENDS GRAPHS**



Vaccinations by Week in McLennan County



## November 19 - December 2, 2022

### **HEALTH DISTRICT VACCINATION CLINICS**

Figure 4. Community-based Vaccination Clinics Hosted by the Health District



| Row Labels                     | <b>Count of Clinics Hosted</b> | <b>Total Doses Given</b> |
|--------------------------------|--------------------------------|--------------------------|
| Church                         | 73                             | 1265                     |
| City/County Campus             | 34                             | 393                      |
| Community Center               | 13                             | 192                      |
| Community Event                | 47                             | 692                      |
| First Responders               | 8                              | 8