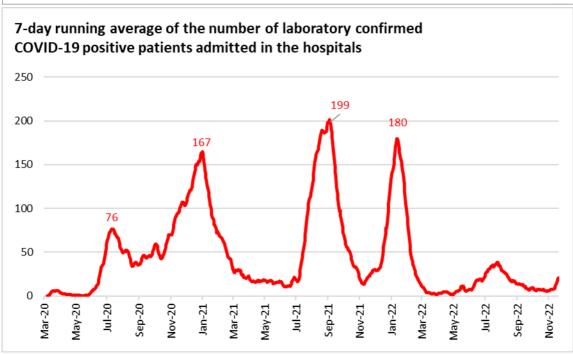

| 15              | 20               | +33%                         |  |  |
| HOSPITAL ADMISSIONS AND FATALITIES                                                         |                 |                  |                              |  |  |
| 7-day average number of<br>Lab confirmed COVID-19<br>patients admitted in the<br>hospitals | 8               | 17               | +113%                        |  |  |
| New Fatalities                                                                             | 0               | 0                | No Change                    |  |  |

<sup>\*</sup>Testing data and positivity rate can be found on the  $\underline{\text{COVIDWaco.com}}$  website.

## November 19 - December 2, 2022

#### **TRENDS GRAPHS**





# **COVID-19 Weekly Status Report**

November 19 - December 2, 2022

#### **TRENDS GRAPHS**



Vaccinations by Week in McLennan County



## November 19 - December 2, 2022

### **HEALTH DISTRICT VACCINATION CLINICS**

Figure 4. Community-based Vaccination Clinics Hosted by the Health District



| Row Labels                     | <b>Count of Clinics Hosted</b> | <b>Total Doses Given</b> |
|--------------------------------|--------------------------------|--------------------------|
| Church                         | 73                             | 1265                     |
| City/County Campus             | 34                             | 393                      |
| Community Center               | 13                             | 192                      |
| Community Event