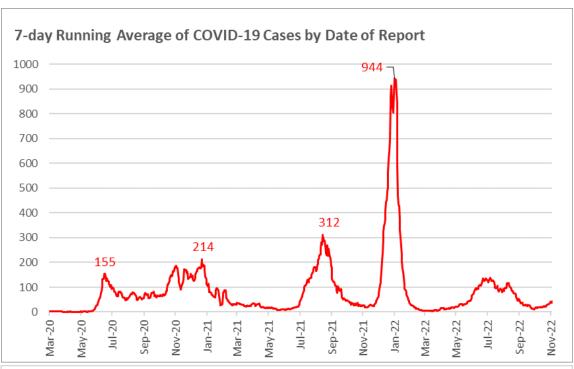

| 15              | 20               | +33%                         |  |  |
| HOSPITAL ADMISSIONS AND FATALITIES                                                         |                 |                  |                              |  |  |
| 7-day average number of<br>Lab confirmed COVID-19<br>patients admitted in the<br>hospitals | 8               | 17               | +113%                        |  |  |
| New Fatalities                                                                             | 0               | 0                | No Change                    |  |  |

<sup>\*</sup>Testing data and positivity rate can be found on the  $\underline{\text{COVIDWaco.com}}$  website.

## November 19 - December 2, 2022

#### **TRENDS GRAPHS**





# **COVID-19 Weekly Status Report**

November 19 - December 2, 2022

#### **TRENDS GRAPHS**



Vaccinations by Week in McLennan County



## November 19 - December 2, 2022

### **HEALTH DISTRICT VACCINATION CLINICS**

Figure 4. Community-based Vaccination Clinics Hosted by the Health District



| Row Labels                     | <b>Count of Clinics Hosted</b> | <b>Total Doses Given</b> |
|--------------------------------|--------------------------------|--------------------------|
| Church                         | 73                             | 1265                     |
| City/County Campus             | 34                             | 393                      |
| Community Center               | 13                             | 192                      |
| Community Event