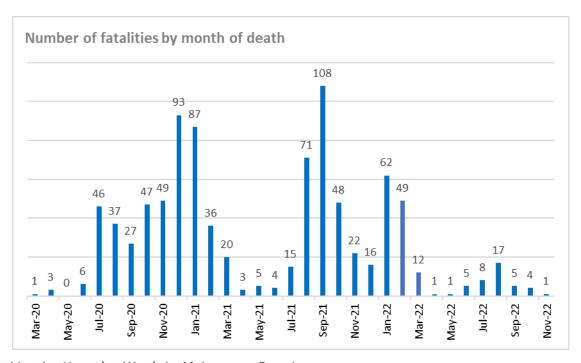

|  |  |
| HOSPITAL ADMISSIONS AND FATALITIES                                                         |                 |                  |                              |  |  |
| 7-day average number of<br>Lab confirmed COVID-19<br>patients admitted in the<br>hospitals | 8               | 17               | +113%                        |  |  |
| New Fatalities                                                                             | 0               | 0                | No Change                    |  |  |

<sup>\*</sup>Testing data and positivity rate can be found on the  $\underline{\text{COVIDWaco.com}}$  website.

## November 19 - December 2, 2022

#### **TRENDS GRAPHS**





# **COVID-19 Weekly Status Report**

November 19 - December 2, 2022

#### **TRENDS GRAPHS**



Vaccinations by Week in McLennan County



## November 19 - December 2, 2022

### **HEALTH DISTRICT VACCINATION CLINICS**

Figure 4. Community-based Vaccination Clinics Hosted by the Health District



| Row Labels                     | <b>Count of Clinics Hosted</b> | <b>Total Doses Given</b> |
|--------------------------------|--------------------------------|--------------------------|
| Church                         | 73                             | 1265                     |
| City/County Campus             | 34                             | 393                      |
| Community Center               | 13                             | 192                      |
| Community Event                | 47                             | 692                      |
| First Responders