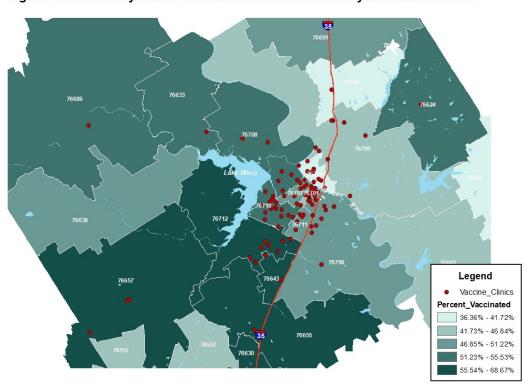

### **HEALTH DISTRICT VACCINATION CLINICS**

Figure 4. Community-based Vaccination Clinics Hosted by the Health District

| Row Labels                     | <b>Count of Clinics Hosted</b> | <b>Total Doses Given</b> |
|--------------------------------|--------------------------------|--------------------------|
| Church                         | 73                             | 1265                     |
| City/County Campus             | 34                             | 393                      |
| Community Center               | 13                             | 192                      |
| Community Event                | 47                             | 692                      |
| First Responders               | 8                              | 85                       |
| FQHC                           | 2                              | 2 17                     |
| Homeless Shelters              | g                              | 135                      |
| Hospitals                      | 3                              | 30                       |
| Jails                          | 11                             | 343                      |
| Libraries                      | 2                              | 28                       |
| Manufacturing/Private Employer | 156                            | 2752                     |
| Non-Profits                    | 54                             | 635                      |
| Other                          | 74                             | 1001                     |
| School                         | 2                              | 2 54                     |
| Schools                        | 251                            | 7569                     |
| (blank)                        |                                | 47983                    |
| Grand Total                    | 739                            | 63174                    |