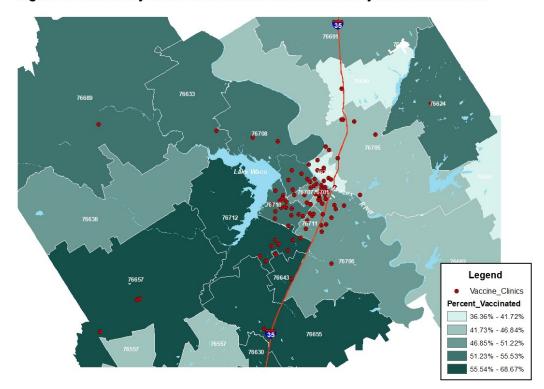

#### **HEALTH DISTRICT VACCINATION CLINICS**

Figure 4. Community-based Vaccination Clinics Hosted by the Health District

| Row Labels                     | <b>Count of Clinics Hosted</b> | Total Doses Given |
|--------------------------------|--------------------------------|-------------------|
| Church                         | 74                             | 1279              |
| City/County Campus             | 36                             | 408               |
| Community Center               | 13                             | 192               |
| Community Event                | 47                             | 692               |
| First Responders               | 8                              | 85                |
| FQHC                           | 2                              | 17                |
| Homeless Shelters              | 9                              | 135               |
| Hospitals                      | 3                              | 30                |
| Jails                          | 11                             | 343               |
| Libraries                      | 2                              | 28                |
| Manufacturing/Private Employer | 156                            | 2752              |
| Non-Profits                    | 54                             | 635               |
| Other                          | 74                             | 1001              |
| School                         | 2                              | 54                |
| Schools                        | 253                            | 7575              |
| (blank)                        |                                | 47983             |
| Grand Total                    | 744                            | 63209             |