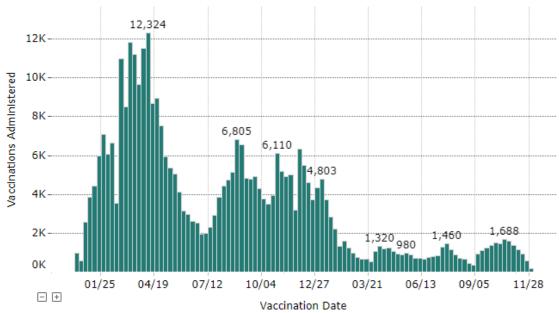

|                                  |                    |                                                   |  |  |  |  |
| 7-day average number of<br>Lab confirmed COVID-19<br>patients admitted in the<br>hospitals | 17                               | 25                 | +47%                                              |  |  |  |  |
| New Fatalities                                                                             | 0                                | 2                  | +100%                                             |  |  |  |  |

\*Testing data and positivity rate can be found on the <u>COVIDWaco.com</u> website.

#### **TRENDS GRAPHS**





Additional data can be found on covidwaco.com

### **TRENDS GRAPHS**



#### Vaccinations by Week in McLennan County



#### **HEALTH DISTRICT VACCINATION CLINICS**



Figure 4. Community-based Vaccination Clinics Hosted by the Health District

| Row Labels                     | <b>Count of Clinics Hosted</b> | Total Doses Given |
|--------------------------------|--------------------------------|-------------------|
| Church                         | 74                             | 1279              |
| City/County Campus             | 36                             | 408               |
| Community Center               | 13                             | 192               |
| Community Event                | 47                             | 692               |
| First Responders               | 8                              | 85                |
| FQHC                           | 2