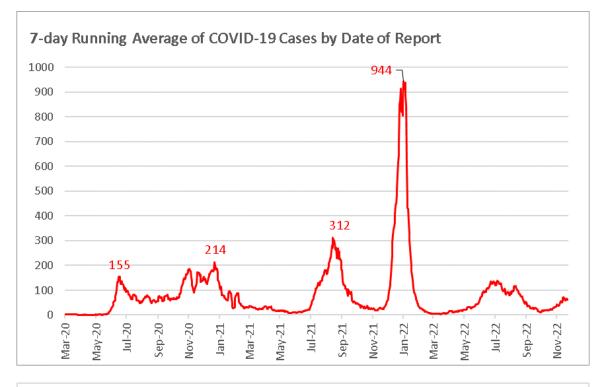

#### **TRENDS GRAPHS**

Additional data can be found on covidwaco.com

### **TRENDS GRAPHS**