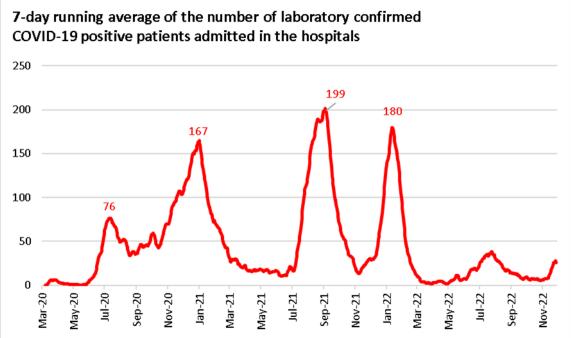

#### **TRENDS GRAPHS**

Additional data can be found on covidwaco.com

### **TRENDS GRAPHS**