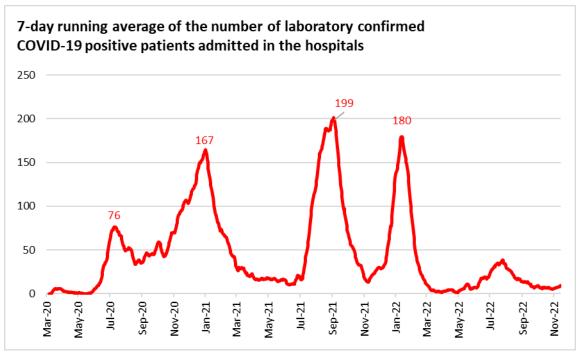

#### **TRENDS GRAPHS**

### **COVID-19 Weekly Status Report**

November 12 - 25, 2022