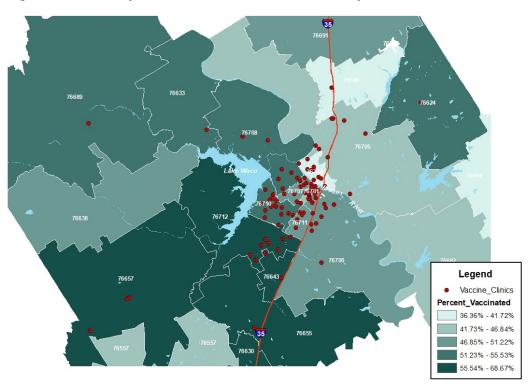

### **HEALTH DISTRICT VACCINATION CLINICS**

Figure 4. Community-based Vaccination Clinics Hosted by the Health District

| Row Labels                     | <b>Count of Clinics Hosted</b> | <b>Total Doses Given</b> |
|--------------------------------|--------------------------------|--------------------------|
| Church                         | 73                             | 1265                     |
| City/County Campus             | 34                             | 393                      |
| Community Center               | 13                             | 192                      |
| Community Event                | 47                             | 692                      |
| First Responders               | 8                              | 85                       |
| FQHC                           | 2                              | 2 17                     |
| Homeless Shelters              | g                              | 135                      |
| Hospitals                      | 3                              | 30                       |
| Jails                          | 11                             | 343                      |
| Libraries                      | 2                              | 28                       |
| Manufacturing/Private Employer | 156                            | 2752                     |
| Non-Profits                    | 54                             | 635                      |
| Other                          | 73                             | 997                      |
| School                         | 2                              | 2 54                     |
| Schools                        | 250                            | 7558                     |
| (blank)                        |                                | 47983                    |
| Grand Total                    | 737                            | 63159                    |