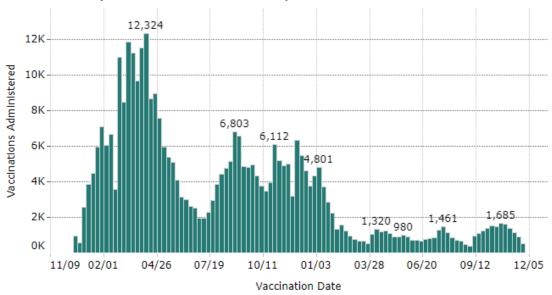

| HOSPITAL ADMISSIONS AND FATALITIES                                                         |                 |                 |                              |  |  |
| 7-day average number of<br>Lab confirmed COVID-19<br>patients admitted in the<br>hospitals | 7               | 8               | +14%                         |  |  |
| New Fatalities                                                                             | 2               | 0               | -100%                        |  |  |

<sup>\*</sup>Testing data and positivity rate can be found on the  $\underline{\text{COVIDWaco.com}}$  website.

November 12 - 25, 2022

#### **TRENDS GRAPHS**





### **COVID-19 Weekly Status Report**

November 12 - 25, 2022

#### **TRENDS GRAPHS**



Vaccinations by Week in McLennan County



### November 5 - 18, 2022

### **HEALTH DISTRICT VACCINATION CLINICS**

Figure 4. Community-based Vaccination Clinics Hosted by the Health District



| Row Labels                     | <b>Count of Clinics Hosted</b> | <b>Total Doses Given</b> |
|--------------------------------|--------------------------------|--------------------------|
| Church                         | 73                             | 1265                     |
| City/County Campus             | 34                             | 393                      |
| Community Center               | 13                             | 192                      |
| Community Event                | 47                             | 692                      |
| First Responders               | 8                              | 85