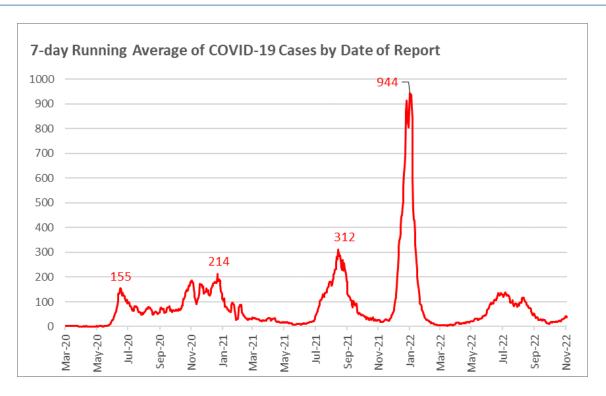

#### **TRENDS GRAPHS**

### **COVID-19 Weekly Status Report**

November 12 - 25, 2022