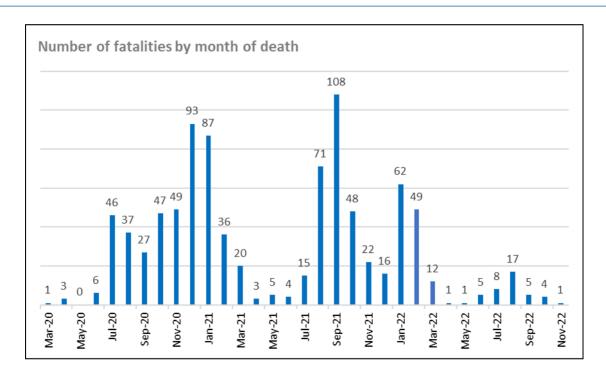

#### **TRENDS GRAPHS**

### **COVID-19 Weekly Status Report**

November 12 - 25, 2022