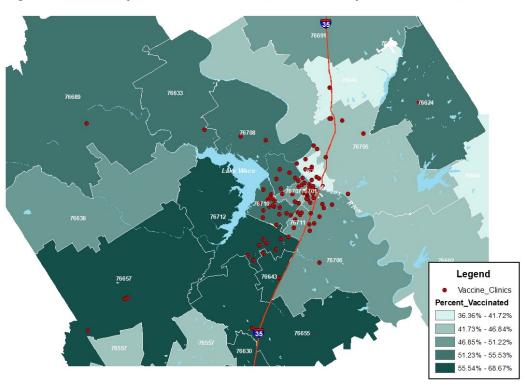

### **HEALTH DISTRICT VACCINATION CLINICS**

Figure 4. Community-based Vaccination Clinics Hosted by the Health District

| Row Labels                     | <b>Count of Clinics Hosted</b> | <b>Total Doses Given</b> |
|--------------------------------|--------------------------------|--------------------------|
| Church                         | 73                             | 1265                     |
| City/County Campus             | 34                             | 393                      |
| Community Center               | 13                             | 192                      |
| Community Event                | 47                             | 692                      |
| First Responders               | 8                              | 85                       |
| FQHC                           | 2                              | 2 17                     |
| Homeless Shelters              | g                              | 135                      |
| Hospitals                      | 3                              | 30                       |
| Jails                          | 11                             | 343                      |
| Libraries                      | 2                              | 28                       |
| Manufacturing/Private Employer | 156                            | 2752                     |
| Non-Profits                    | 54                             | 635                      |
| Other                          | 71                             | 981                      |
| School                         | 2                              | 2 54                     |
| Schools                        | 250                            | 7558                     |
| (blank)                        |                                | 47983                    |
| Grand Total                    | 735                            | 63143                    |