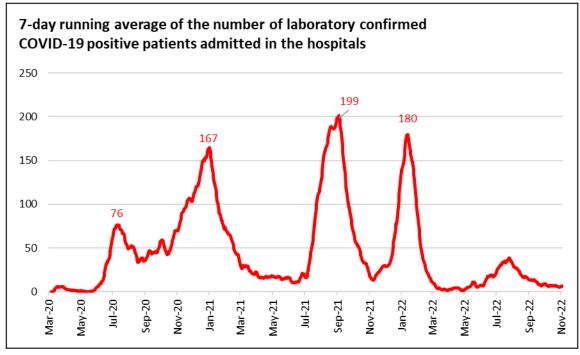

#### **TRENDS GRAPHS**

### **COVID-19 Weekly Status Report**

November 5 - 18, 2022