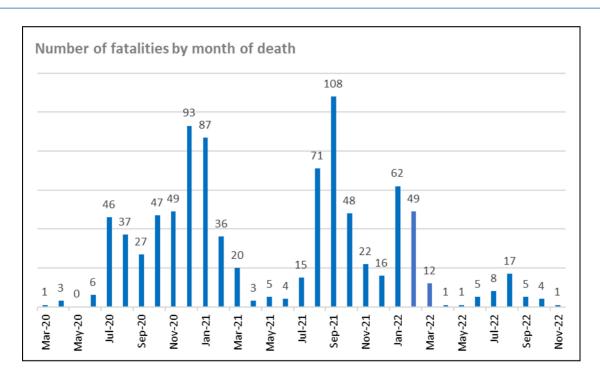

#### **TRENDS GRAPHS**

### **COVID-19 Weekly Status Report**

November 5 - 18, 2022