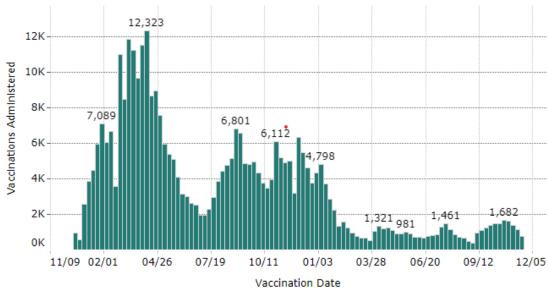

SPITAL ADMISSIONS AND FATALITIES                                                         |                |                 |                              |  |  |  |
| 7-day average number of<br>Lab confirmed COVID-19<br>patients admitted in the<br>hospitals | 6              | 7               | +17%                         |  |  |  |
| New Fatalities                                                                             | 0              | 2               | +100%                        |  |  |  |

<sup>\*</sup>Testing data and positivity rate can be found on the  $\underline{\text{COVIDWaco.com}}$  website.

November 5 - 18, 2022

#### **TRENDS GRAPHS**





### **COVID-19 Weekly Status Report**

November 5 - 18, 2022

#### **TRENDS GRAPHS**



Vaccinations by Week in McLennan County



### November 5 - 18, 2022

### **HEALTH DISTRICT VACCINATION CLINICS**

Figure 4. Community-based Vaccination Clinics Hosted by the Health District



| Row Labels                     | <b>Count of Clinics Hosted</b> | <b>Total Doses Given</b> |
|--------------------------------|--------------------------------|--------------------------|
| Church                         | 73                             | 1265                     |
| City/County Campus             | 34                             | 393                      |
| Community Center               | 13                             | 192                      |
| Community Event                | 47                             | 692                      |
| First Responders               | 8                              | 85