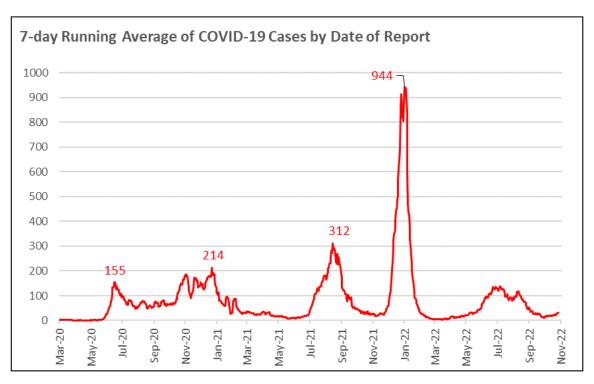

#### **TRENDS GRAPHS**

### **COVID-19 Weekly Status Report**

November 5 - 18, 2022