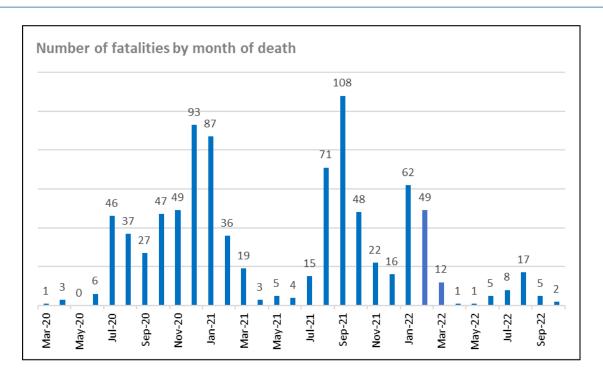

#### **TRENDS GRAPHS**

### **COVID-19 Weekly Status Report**

September 24-October 7, 2022

#### **TRENDS GRAPHS**

Additional data can be