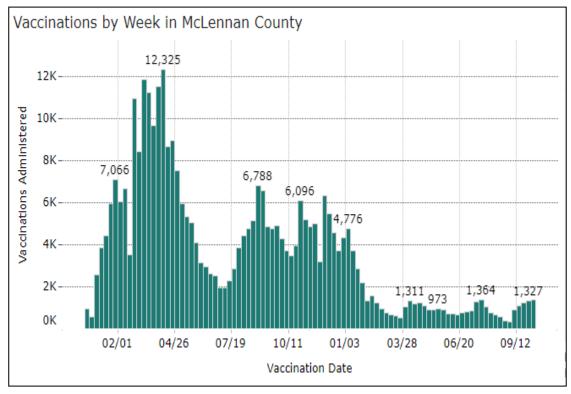

#### **TRENDS GRAPHS**

### **COVID-19 Weekly Status Report**

September 24-October 7, 2022

#### **TRENDS GRAPHS**

Additional data can be