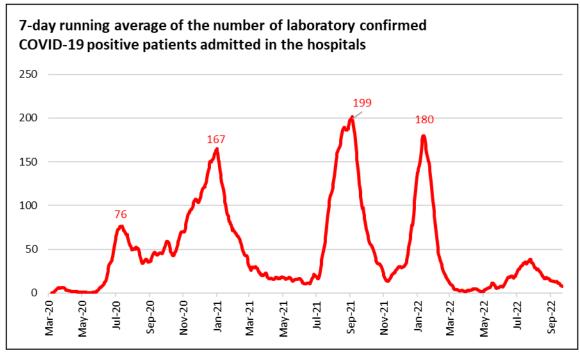

#### **TRENDS GRAPHS**

### **COVID-19 Weekly Status Report**

September 24-October 7, 2022

#### **TRENDS GRAPHS**

Additional data can be