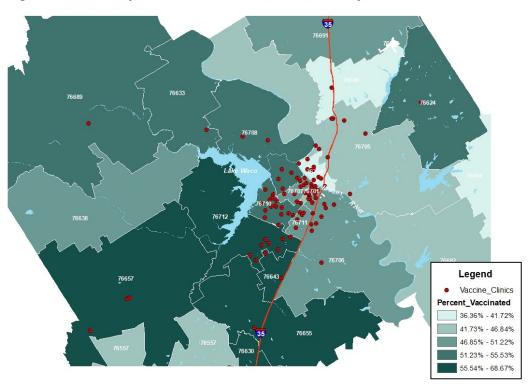

### **HEALTH DISTRICT VACCINATION CLINICS**

Figure 4. Community-based Vaccination Clinics Hosted by the Health District

| Row Labels                     | <b>Count of Clinics Hosted</b> | <b>Total Doses Given</b> |
|--------------------------------|--------------------------------|--------------------------|
| Church                         | 72                             | 1260                     |
| City/County Campus             | 34                             | 393                      |
| Community Center               | 13                             | 3 192                    |
| Community Event                | 47                             | 692                      |
| First Responders               | 8                              | 85                       |
| FQHC                           | 2                              | 2 17                     |
| Homeless Shelters              | g                              | 135                      |
| Hospitals                      | 3                              | 30                       |
| Jails                          | 11                             | L 343                    |
| Libraries                      | 2                              | 28                       |
| Manufacturing/Private Employer | 153                            | 3 2679                   |
| Non-Profits                    | 53                             | 631                      |
| Other                          | 58                             | 897                      |
| School                         | 2                              | 54                       |
| Schools                        | 239                            | 7369                     |
| (blank)                        |                                | 47983                    |
| Grand Total                    | 706                            | 62788                    |