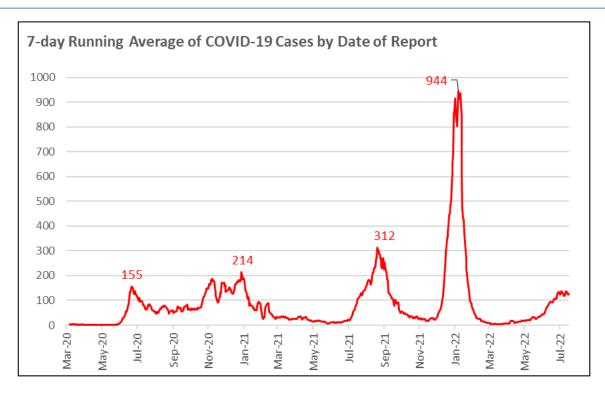

#### **TRENDS GRAPHS**

### **COVID-19 Weekly Status Report**

September 24-October 7, 2022

#### **TRENDS GRAPHS**

Additional data can be