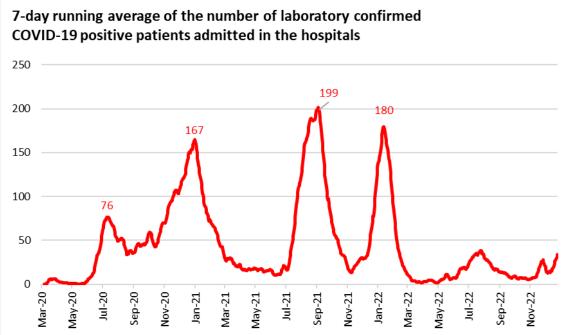

#### **TRENDS GRAPHS**

Additional data can be found on covidwaco.com

#### **TRENDS GRAPHS**