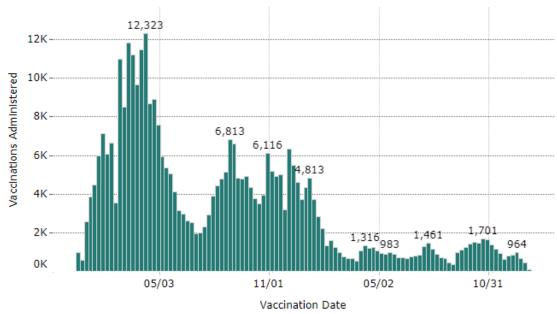

#### Vaccinations by Week in McLennan County

Additional data can be found on covidwaco.com