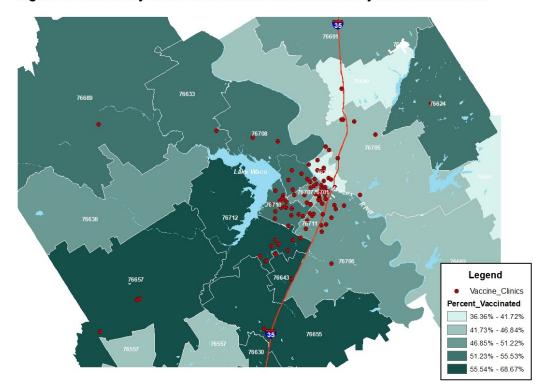

#### **HEALTH DISTRICT VACCINATION CLINICS**

Figure 4. Community-based Vaccination Clinics Hosted by the Health District

| Row Labels                     | <b>Count of Clinics Hosted</b> | <b>Total Doses Given</b> |
|--------------------------------|--------------------------------|--------------------------|
| Church                         | 74                             | 1 1279                   |
| City/County Campus             | 36                             | 5 408                    |
| Community Center               | 13                             | 3 192                    |
| Community Event                | 47                             | 7 692                    |
| First Responders               | 8                              | 8 85                     |
| FQHC                           |                                | 2 17                     |
| Homeless Shelters              | 0                              | ) 135                    |
| Hospitals                      |                                | 3 30                     |
| Jails                          | 11                             | L 343                    |
| Libraries                      |                                | 2 28                     |
| Manufacturing/Private Employer | 156                            | 5 2752                   |
| Non-Profits                    | 56                             | 644                      |
| Other                          | 80                             | ) 1213                   |
| School                         |                                | 2 54                     |
| Schools                        | 254                            | 1 7588                   |
| (blank)                        |                                | 47983                    |
| Grand Total                    | 753                            | 63443                    |