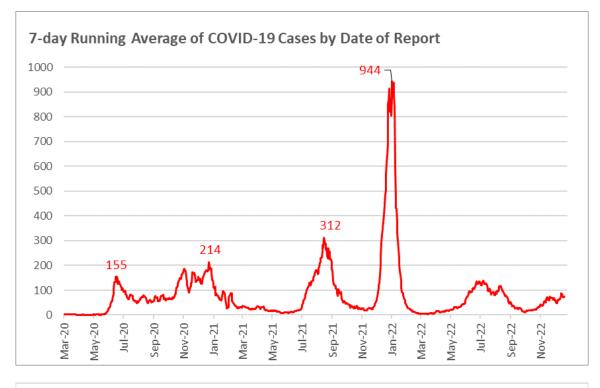

#### **TRENDS GRAPHS**

Additional data can be found on covidwaco.com

#### **TRENDS GRAPHS**