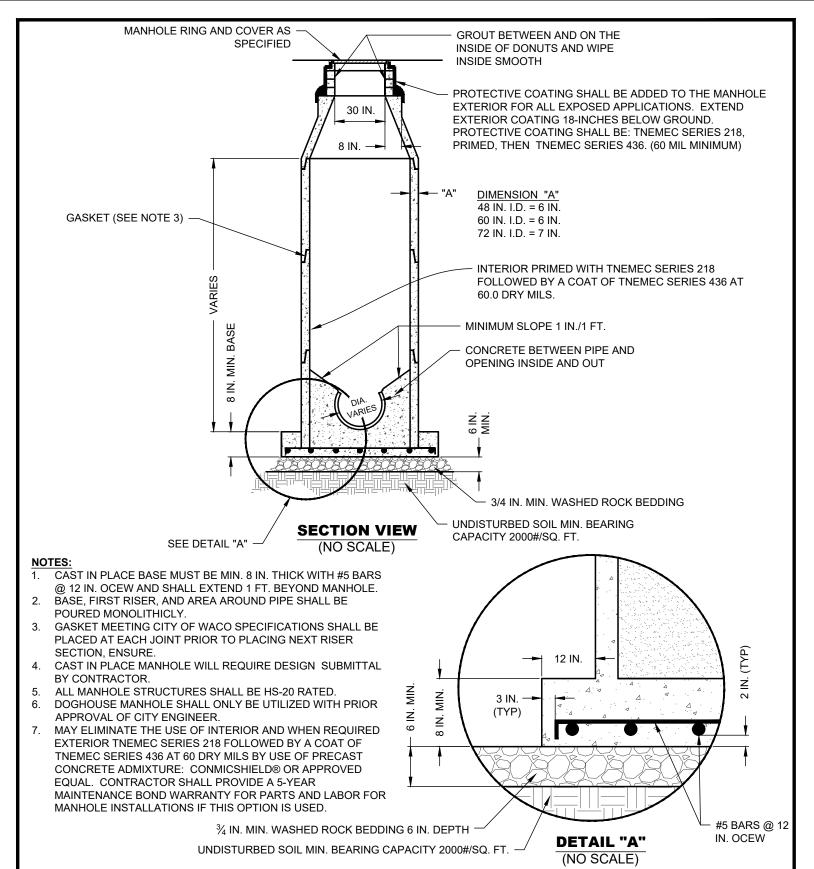

## DOG HOUSE MANHOLE (NO SCALE)

DISCLAIMER: THE USE OF THIS STANDARD IS GOVERNED BY THE "TEXAS ENGINEERING PRACTICE ACT". NO WARRANTY OF ANY KIND IS MADE BY THE CITY OF WACO FOR

ANY PURPOSE WHATSOEVER. THE CITY OF WACO ASSUMES NO RESPONSIBILITY FOR THE CONVERSION OF THIS STANDARD TO OTHER FORMATS OR FOR INCORRECT RESULTS OR DAMAGES RESULTING FROM ITS USE.

**ENGINEERING** DIVISION

|   | REVISIONS |                                    |    |            | DATE         |
|---|-----------|------------------------------------|----|------------|--------------|
|   | NO.       | COMMENTS                           | BY | DATE       |              |
| ١ |           |                                    |    |            | 01/10/2022   |
| / |           |                                    |    |            |              |
|   |           |                                    |    |            |              |
|   |           |                                    |    |            | L C 12       |
|   | 1         | NOTE 3 & 7, MOD. COATINGS & GASKET | MZ | 01/10/2022 | <b>3</b> -12 |
|   | ##        | DESCRIPTION                        | FL | MO/DY/YEAR |              |