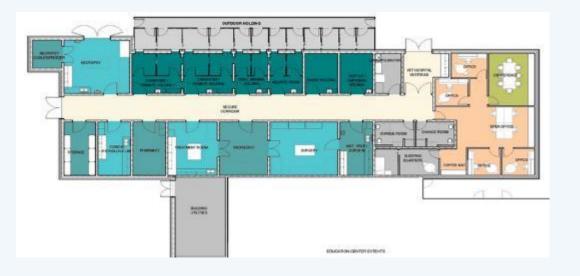

# Layout/Flow

#### Features

- Treatment Room
- Surgery Suite
- Radiology Suite
- Lab
- Pharmacy
- Necropsy Room
- Animal Holding/Quarantine Spaces
- Office Space and Conference Room
- Equipped for Distance and Remote Learning