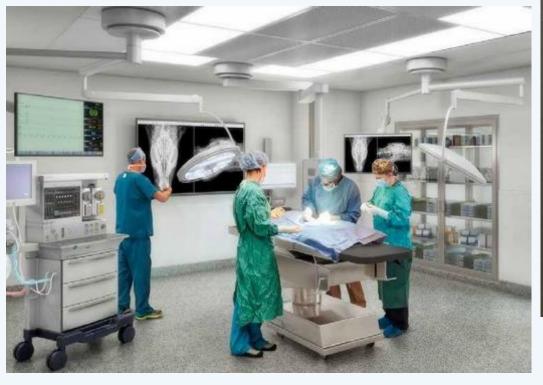

# Surgery

#### Features

- Treatment Room
- Surgery Suite
- Radiology Suite
- Lab
- Pharmacy
- Necropsy Room
- Animal Holding/Quarantine Spaces
- Office Space and Conference Room
- Equipped for Distance and Remote Learning