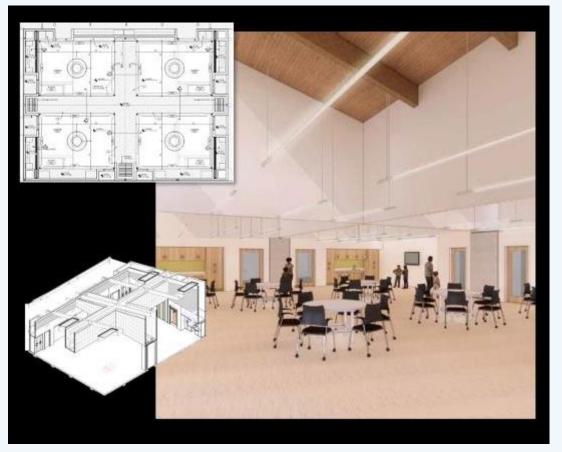

# **Education Center** and Carol & Dutch Schmidhauser Veterinary Hospital

#### Education Center

## Classrooms

#### Overview

- Four Classrooms
- Outdoor Learning Space
- Distance and Remote Learning Capabilities
- Ambassador Animal Holding
- Gallery Hall
- Office Space
- Catering Prep Space
- Bathrooms