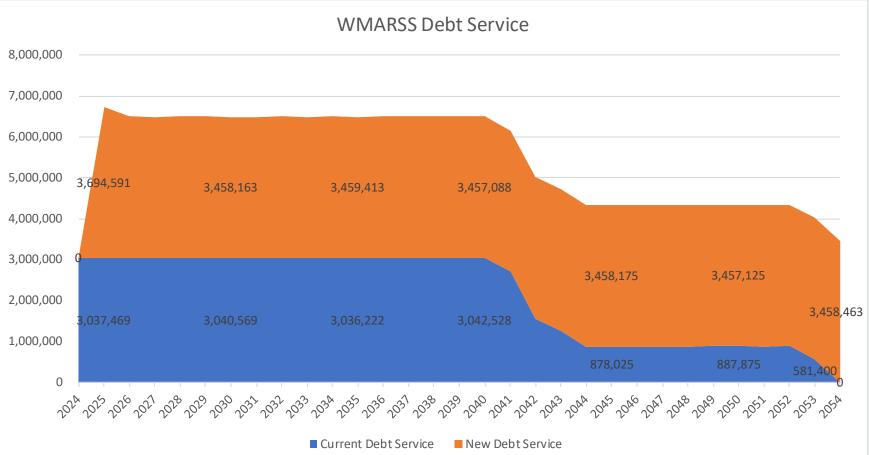

Solid Waste Department    | MSW 2400 Landfill FY2024                                    | 65SW2104B             | 13,200,000  |
| Solid Waste Department    | Transfer Station New Equipment                              | New Project           | 2,960,000   |
| Solid Waste Department    | Solid Waste Equipment Replacement                           | 65SW2103              | 3,290,000   |
| Total Solid Waste         |                                                             |                       | 20,684,000  |
|                           | Total Utility CO Issue                                      |                       | 116,109,000 |

City of Waco Debt Profile – Water



CITY OF WACO

### <u>City of Waco Debt Profile – Wastewater</u>



## <u>City of Waco Debt Profile – WMARSS</u>



LITY OF WACC

#### <u>City of Waco Debt Profile – Solid Waste</u>



Current Debt Service

#### <u>City of Waco Debt Profile – Summary of Bond Cash Balances</u>

|                    | <b>T</b>        |               |                 |                  |                  |                  |    |            |                  |    |           |                   |    |            |                    |
|--------------------|-----------------|---------------|-----------------|------------------|------------------|------------------|----|------------|------------------|----|-----------|-------------------|----|------------|--------------------|
| Fund 🛃             | CO16A           | CO17          | CO18            | CO19             | CO20             | CO21A            | C  | CO21B txb