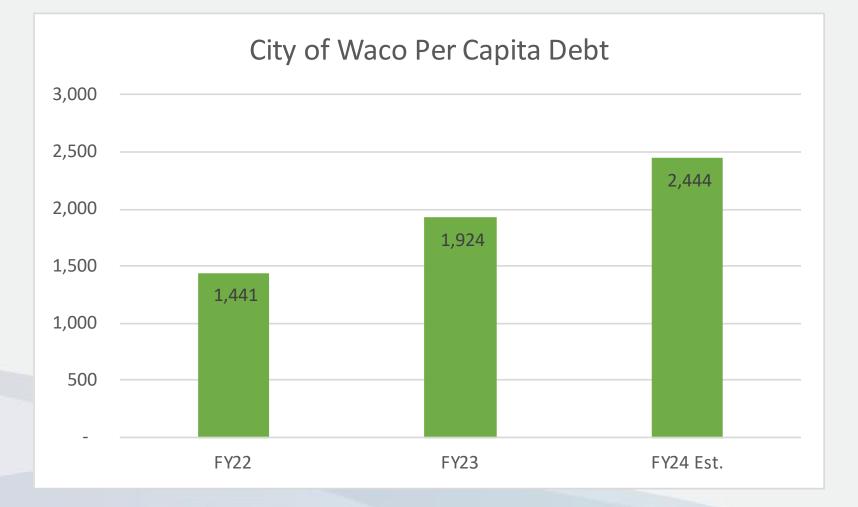

#### City of Waco Per Capita Debt FY22 - FY24

Amounts include all governmental debt of the City including TIF debt, Capital Financing Agreements, Leases Payable, contracts payable and refundable contracts.