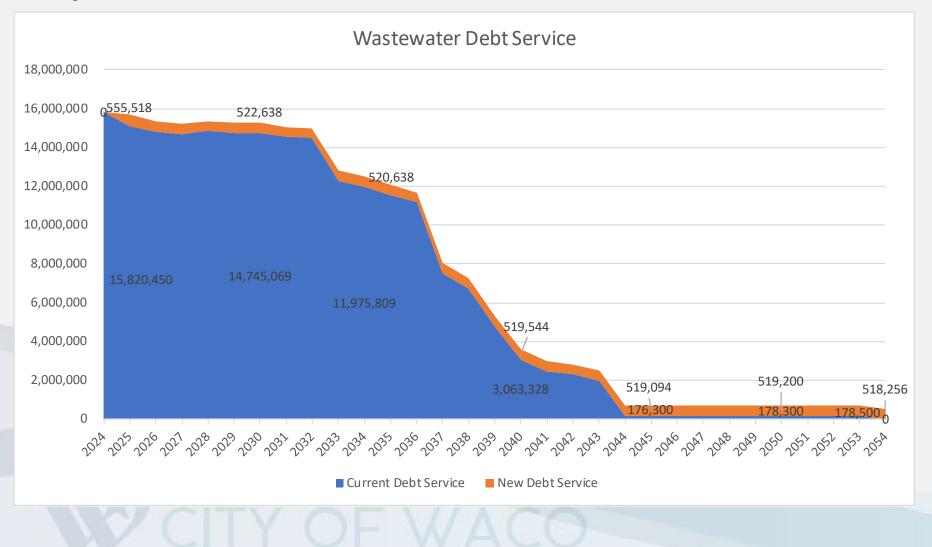

| 65SW2101              | 1,234,000   |
| Solid Waste Department    | MSW 2400 Landfill FY2024                                    | 65SW2104B             | 13,200,000  |
| Solid Waste Department    | Transfer Station New Equipment                              | New Project           | 2,960,000   |
| Solid Waste Department    | Solid Waste Equipment Replacement                           | 65SW2103              | 3,290,000   |
| Total Solid Waste         |                                                             |                       | 20,684,000  |
|                           | Total Utility CO Issue                                      |                       | 116,109,000 |

City of Waco Debt Profile – Water



CITY OF WACO

### <u>City of Waco Debt Profile – Wastewater</u>



## <u>City of Waco Debt Profile – WMARSS</u>



LITY OF WACC

#### <u>City of Waco Debt Profile – Solid Waste</u>



Current Debt Service

#### <u>City of Waco Debt Profile – Summary of Bond Cash Balances</u>

|                    | <b>T</b>        |               |                 |                  |                  |                  |    |            |                  |    |           |                   |    |            |                    |
|--------------------|-----------------|---------------|-----------------|------------------|------------------|------------------|----|------------|------------------|----|-----------|-------------------|----|------------|--------------------|
| Fund 🛃             | CO16A           | CO17          | CO18            | CO19             | CO20