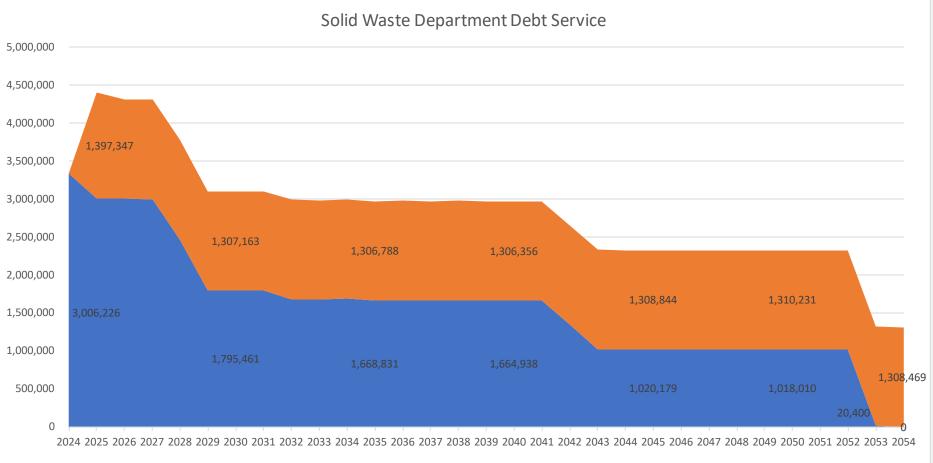

| 65SW2104B             | 13,200,000  |
| Solid Waste Department    | Transfer Station New Equipment                              | New Project           | 2,960,000   |
| Solid Waste Department    | Solid Waste Equipment Replacement                           | 65SW2103              | 3,290,000   |
| Total Solid Waste         |                                                             |                       | 20,684,000  |
|                           | Total Utility CO Issue                                      |                       | 116,109,000 |

City of Waco Debt Profile – Water



CITY OF WACO

### <u>City of Waco Debt Profile – Wastewater</u>



## <u>City of Waco Debt Profile – WMARSS</u>



LITY OF WACC

#### <u>City of Waco Debt Profile – Solid Waste</u>



Current Debt Service

#### <u>City of Waco Debt Profile – Summary of Bond Cash Balances</u>

|                    | <b>T</b>        |               |                 |                  |                  |                  |    |            |                  |    |           |                   |    |            |                    |
|--------------------|-----------------|---------------|-----------------|------------------|------------------|------------------|----|------------|------------------|----|-----------|-------------------|----|------------|--------------------|
| Fund 🛃             | CO16A           | CO17          | CO18            | CO19             | CO20             | CO21A            | C  | CO21B txbl | CO22A            | C  | O22B txbl | CO23A             | (  | CO23