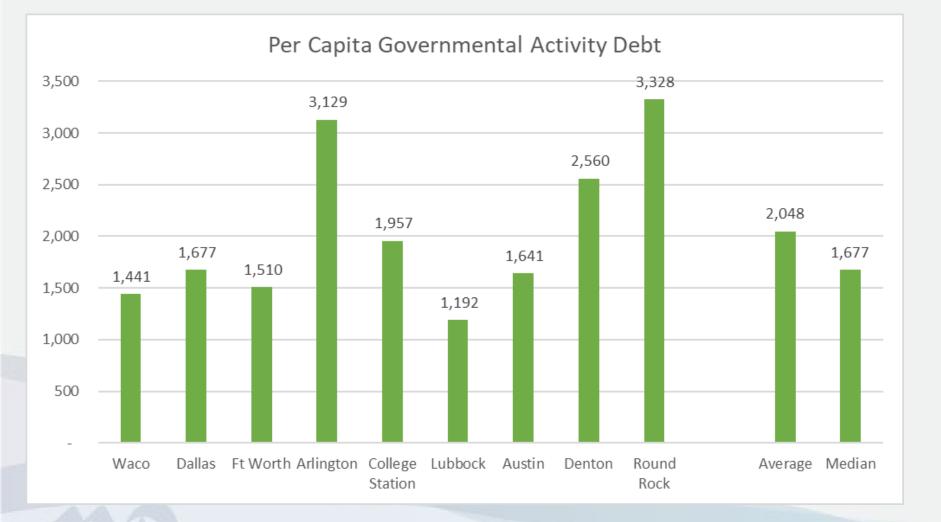

### City of Waco Debt Profile – Per Capita Comparison

City of Waco has the 2<sup>nd</sup> lowest per capita debt amongst peer cities.

FY22 Annual Comprehensive Financial Report (ACFR) Governmental Debt per the overlapping debt table of the statistical section