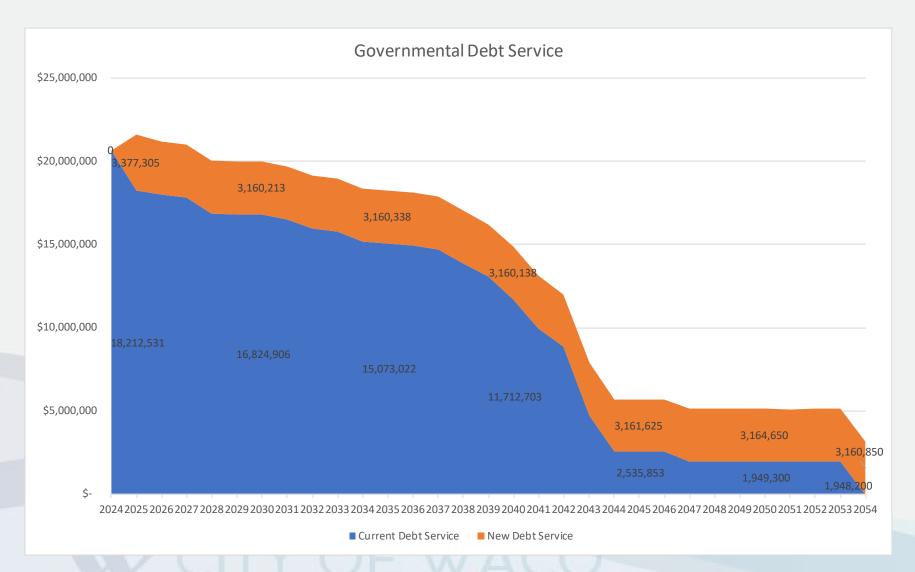

## <u>City of Waco Debt Profile – General Tax Supported</u>

### City of Waco Debt Profile – General Tax Supported