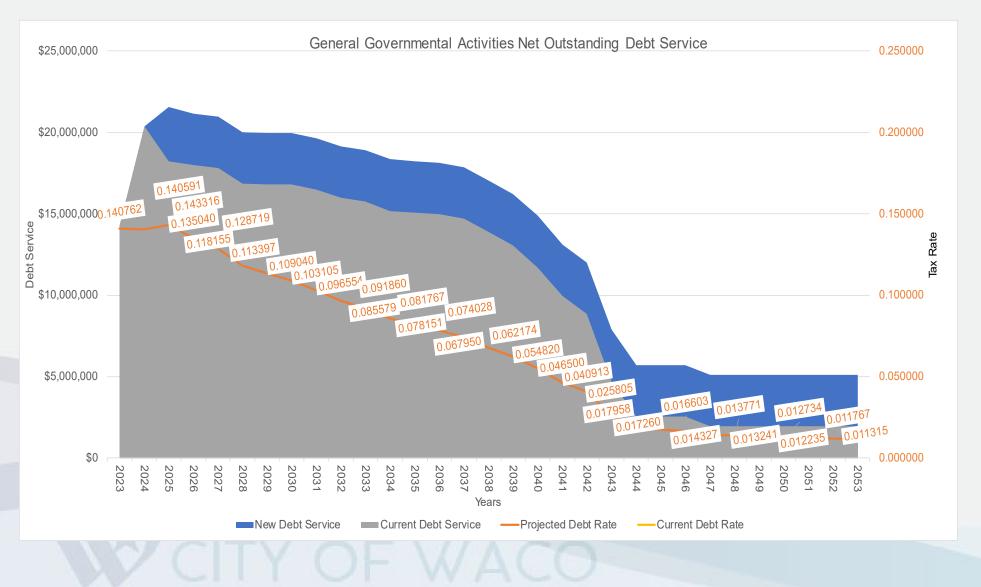

## <u>City of Waco Debt Profile – General Tax Supported</u>

### City of Waco Debt Profile – General Tax Supported