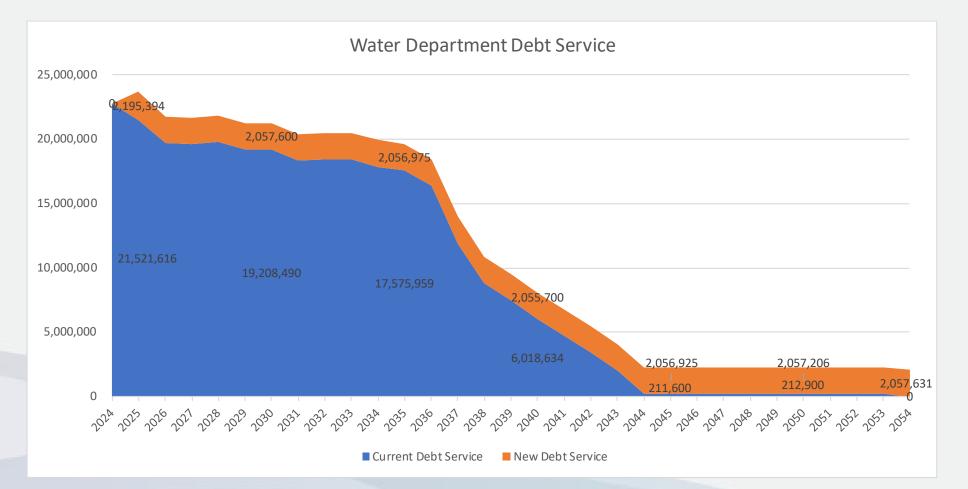

partment    | MSW 948A Landfill Gas System Expansion FY2024               | 65SW2101              | 1,234,000   |
| Solid Waste Department    | MSW 2400 Landfill FY2024                                    | 65SW2104B             | 13,200,000  |
| Solid Waste Department    | Transfer Station New Equipment                              | New Project           | 2,960,000   |
| Solid Waste Department    | Solid Waste Equipment Replacement                           | 65SW2103              | 3,290,000   |
| Total Solid Waste         |                                                             |                       | 20,684,000  |
|                           | Total Utility CO Issue                                      |                       | 116,109,000 |

City of Waco Debt Profile – Water



CITY OF WACO

### <u>City of Waco Debt Profile – Wastewater</u>



## <u>City of Waco Debt Profile – WMARSS</u>



LITY OF WACC

#### <u>City of Waco Debt Profile – Solid Waste</u>



Current Debt Service

#### <u>City of Waco Debt Profile – Summary of Bond Cash Balances</u>

|                    | <b>T</b>        |               |                 |                  |                  |                  |    |            |                  |    |           |                   |    |            |                    |
|--------------------|-----------------|---------------|-----------------|------------------|------------------|------------------|----|------------|------------------|----|-----------|-------------------|----|------------|--------------------|
| Fund 🛃             | CO16A