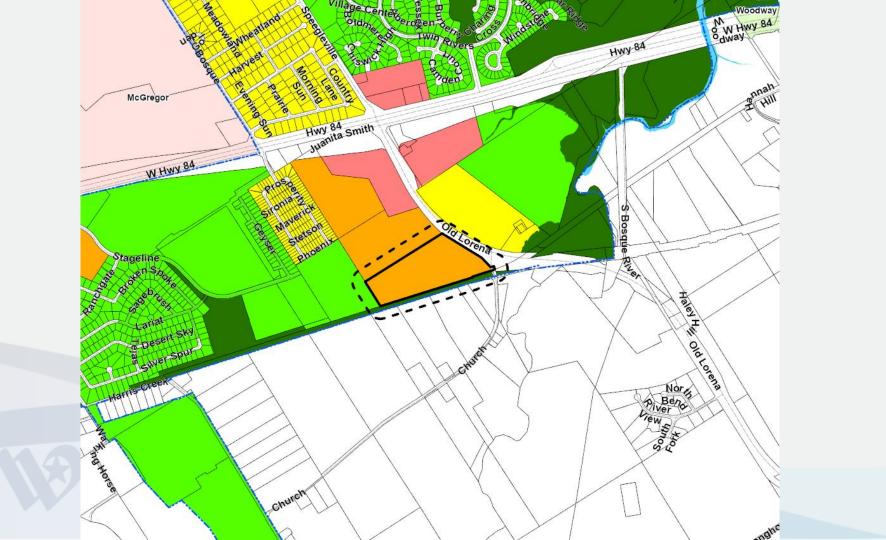

## PH 2023-443

25 acres located at the intersection of Old Lorena Road and Church Road

- Applicant: Bowman Consulting, on behalf of ECI Ventures, LLC
- Rezone from R-1B to R-3C
- Within the Highway 84 West NA
- Council District V