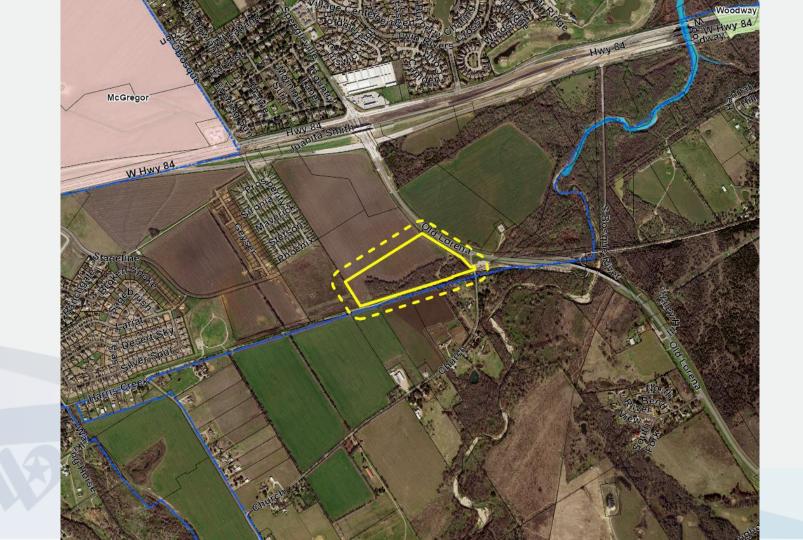

## PH 2023-443

25 acres located at the intersection of Old Lorena Road and Church Road

- Applicant: Bowman Consulting, on behalf of ECI Ventures, LLC
- Rezone from R-1B to R-3C
- Within the Highway 84 West NA
- Council District V