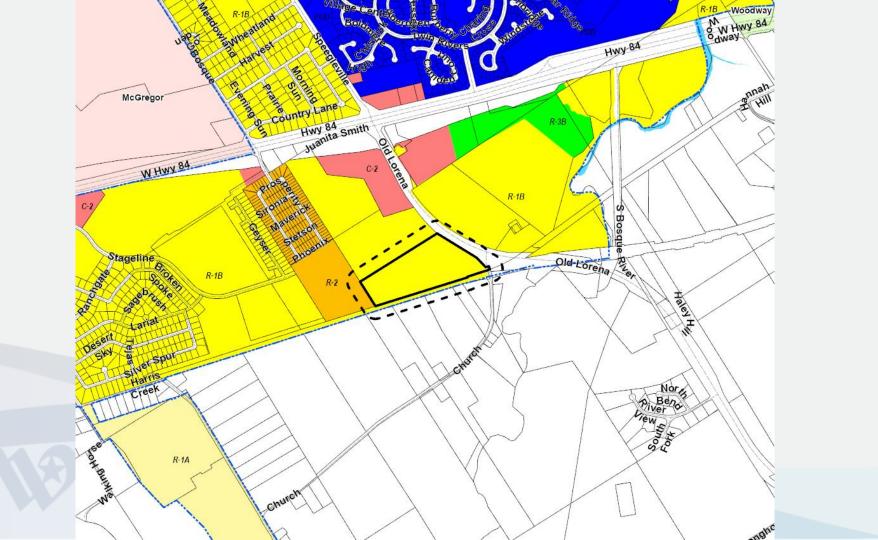

## PH 2023-443

25 acres located at the intersection of Old Lorena Road and Church Road

- Applicant: Bowman Consulting, on behalf of ECI Ventures, LLC
- Rezone from R-1B to R-3C
- Within the Highway 84 West NA
- Council District V

Plan Commission recommends **APPROVAL** of this request to rezone from *R***-1B to R-3C** based on the following findings:

- The proposed zoning is in conformance with the land use component of the Comprehensive Plan.
- The property meets all the area and width requirements for the R-3C zoning district.
- The existing public infrastructure is adequate to provide for uses allowed in the R-3C zoning district.
- The proposed R-3C zoning is compatible with the surrounding area including existing land uses, road classifications and Cotton Belt Trail.