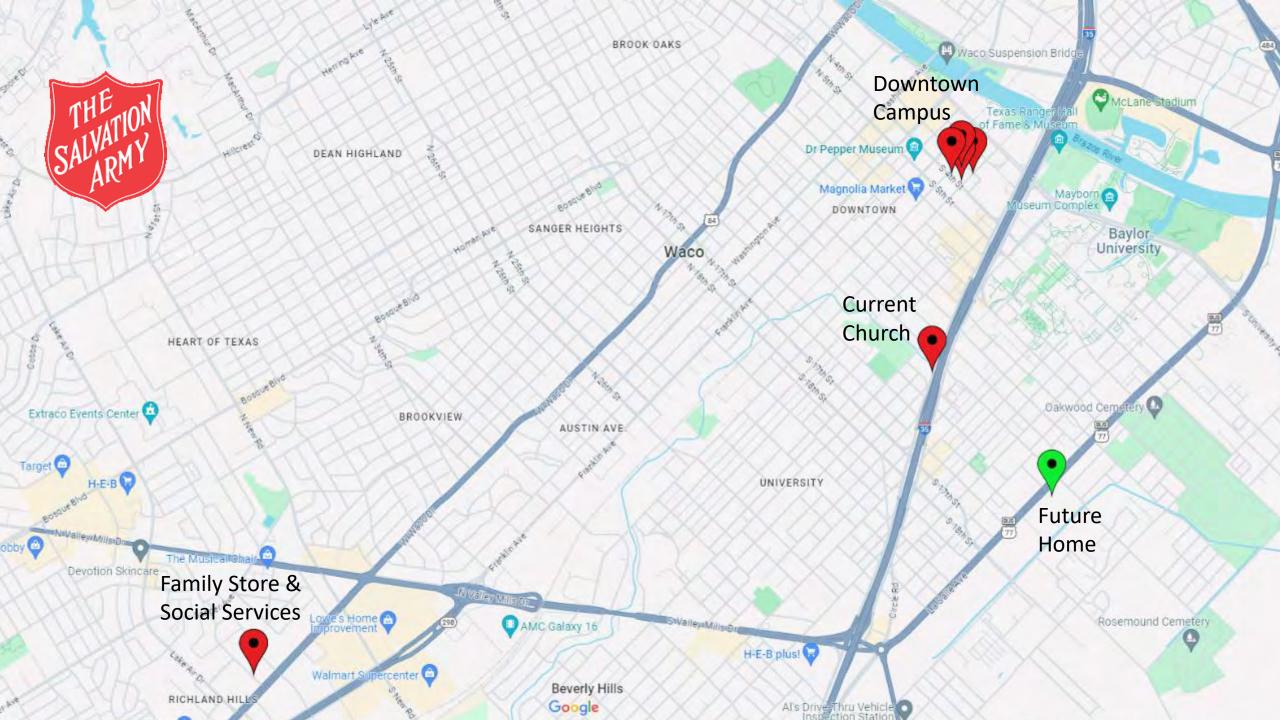

WACO, TEXAS







WACO, TEXAS



## THE SALVATIONARMY - WACO STATISTICAL BREAKDOWN October 2023

# FAMILY SERVICES

| _                           |                |                |
|-----------------------------|----------------|----------------|
| SERVICE                     | 2022           | 2023           |
| BAGS OF FOOD                | 138            | 242            |
| NUMBER OF HOUSEHOLDS        | 455            | 917            |
| SS VOUCHERS                 | 263 HOUSEHOLDS | 401 HOUSEHOLDS |
| UTILITY ASSISTANCE          | 37 HOUSEHOLDS  | 43 HOUSEHOLDS  |
| VETERANS UTILITY ASSISTANCE | 4 HOUSEHOLDS   | Z HOUSEHOLDS   |
| RENTAL ASSISITANCE          | 17 HOUSEHOLDS  | 5 HOUSEHOLDS   |
| VETERAN RENTAL ASSISTANCE   | 2 HOUSEHOLDS   | 3 HOUSEHOLDS   |
|