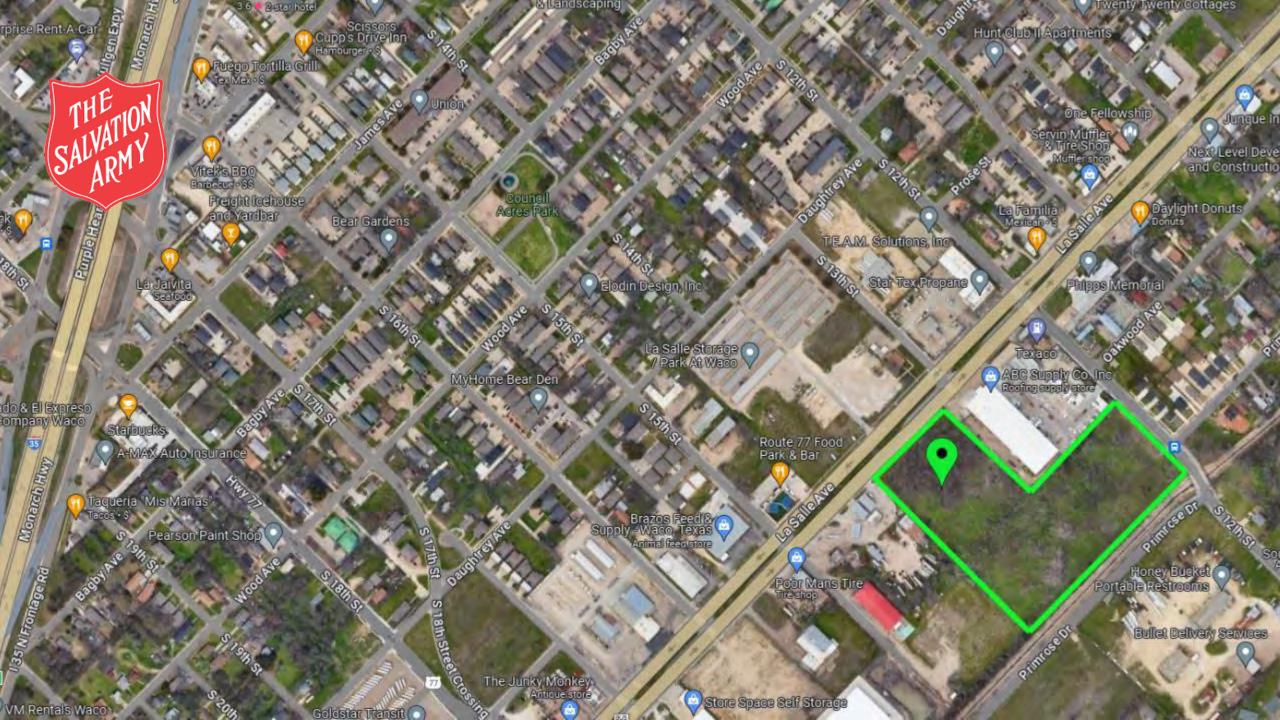

- Emergency Housing for up to 100 individuals
- 15 Apartments dedicated to families
- Dedicated Veteran beds and services
- 24/7 Day center for homeless (access to showers and laundry)
- Single location for caseworker access
- ✓ Space for physical and mental care resource partners
- Dining hall for meals
- Classes to promote confidence and self-sufficiency

# BUILDING HOPE:

Our past remembered, our vision renewed