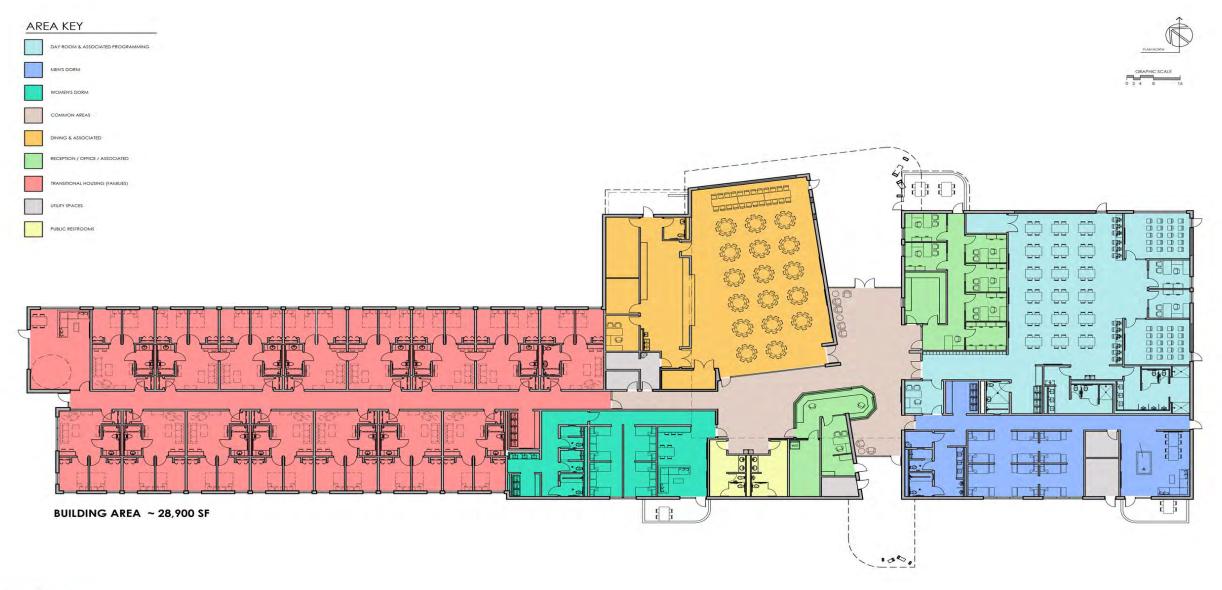

- Emergency Housing for up to 100 individuals
- 15 Apartments dedicated to families
- Dedicated Veteran beds and services
- 24/7 Day center for homeless (access to showers and laundry)
- Single location for caseworker access
- ✓ Space for physical and mental care resource partners
- Dining hall for meals
- Classes to promote confidence and self-sufficiency