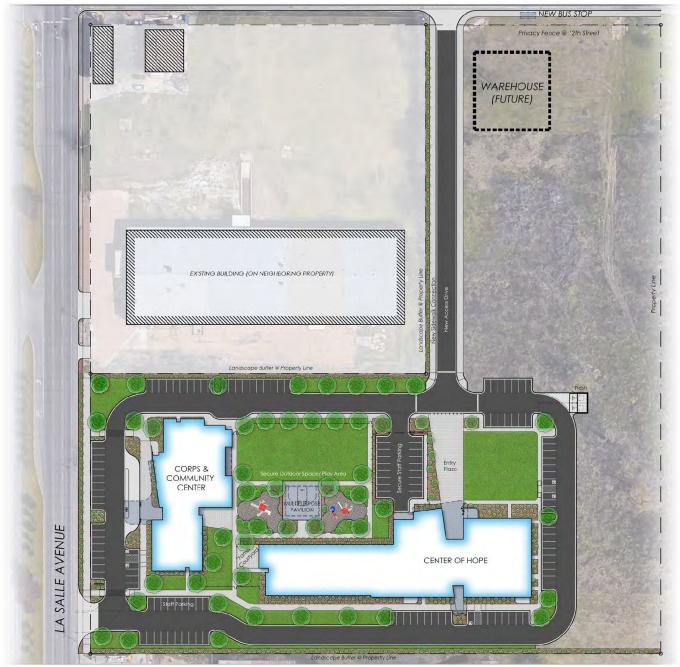

- Emergency Housing for up to 100 individuals
- 15 Apartments dedicated to families
- Dedicated Veteran beds and services
- 24/7 Day center for homeless (access to showers and laundry)
- Single location for caseworker access
- ✓ Space for physical and mental care resource partners
- Dining hall for meals
- Classes to promote confidence and self-sufficiency