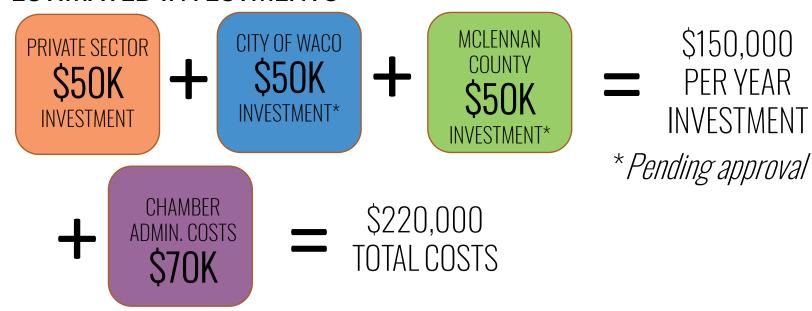

# **ESTIMATED INVESTMENTS:**

## **ADMINISTRATIVE COSTS:**

- PROGRAM ADMINISTRATION
- SYSTEM MAINTENANCE
- PERSONALIZED OUTREACH, COMMUNICATION & FOLLOW UP WITH INTERESTED PARTIES
- CONCIERGE SERVICES FOR **CANDIDATES**

# **ESTIMATED COSTS:**

\$150,000

PER YEAR

INVESTMENT