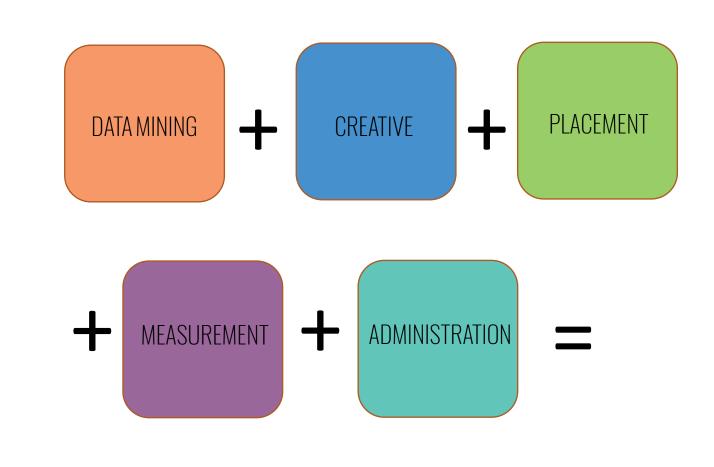

## **DATA MINING:**

Finding the individuals (based on characteristics) and how to best reach them.

## **CREATIVE:**

Designing ads & marketing pieces to engage the individuals.

## PLACEMENT:

Strategically ad placement to reached the desired audience.

## **MEASUREMENT:**

System to track the success of each campaign.

## **ADMINISTRATION:**

Salesforce CMS; personal outreach.

A DATA DRIVEN STRATEGY

| JAN 2022<br>QUALITY<br>OF<br>LIFE | FEB 2022 QUALITY OF LIFE | MAR 2022<br>QUALITY<br>OF<br>LIFE |
|-----------------------------------|--------------------------|-----------------------------------|
| QUALITY                           | QUALITY                  | QUALITY                           |
| OF                                | OF                       | OF                                |
| LIFE                              | LIFE                     | LIFE                              |
| QUALITY                           | QUALITY                  | QUALITY                           |
| OF                                | OF                       | OF                                |
| LIFE                              | LIFE                     | LIFE                              |
| QUALITY                           | QUALITY                  | QUALITY                           |
| OF                                | OF                       | OF                                |
| LIFE                              | LIFE                     | LIFE                              |
| JAN 2022                          | FEB 2022                 | MAR 2022                          |