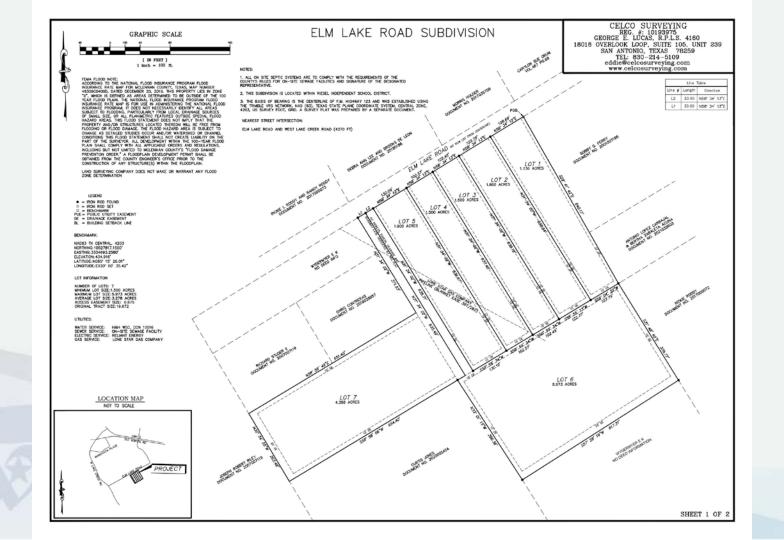

## PH 2022-754 Subdivision Plat

Final Plat of the Elm Lake Addition, Lots 1-7

PH 2022-755 Subdivision Plat Final Plat and Construction Plans of the Park Meadows South Addition, Phase 3