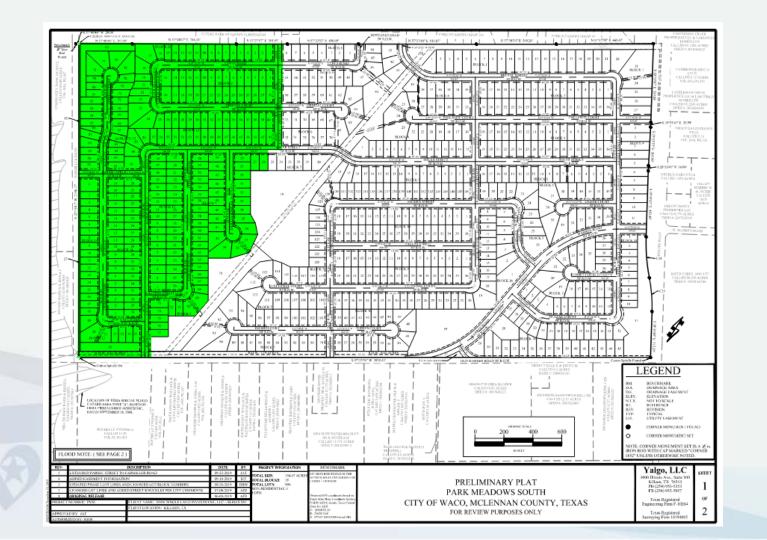

## PH 2022-754 Subdivision Plat

Final Plat of the Elm Lake Addition, Lots 1-7

PH 2022-755 Subdivision Plat Final Plat and Construction Plans of the Park Meadows South Addition, Phase 3

## Condition:

The approved preliminary plat states that Farmiller Road shall be improved prior to platting of the 700th lot or when any connection is made providing regular access from Farmiller Road to the property. This phase of the subdivision will plat 763 lots and connect to Farmiller Road. Therefore, construction plans for Farmiller Road must be submitted, reviewed, approved, and constructed with the infrastructure of this phase. Construction standards for Farmiller Road shall be consistent with the standards included on the preliminary plat and all other applicable City design and construction standards.