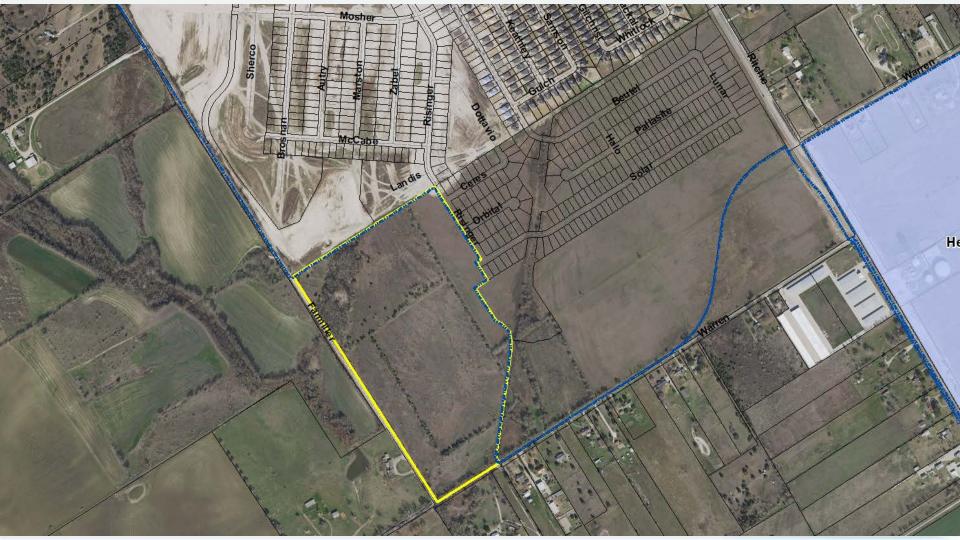

## Condition:

The approved preliminary plat states that Farmiller Road shall be improved prior to platting of the 700th lot or when any connection is made providing regular access from Farmiller Road to the property. This phase of the subdivision will plat 763 lots and connect to Farmiller Road. Therefore, construction plans for Farmiller Road must be submitted, reviewed, approved, and constructed with the infrastructure of this phase. Construction standards for Farmiller Road shall be consistent with the standards included on the preliminary plat and all other applicable City design and construction standards.