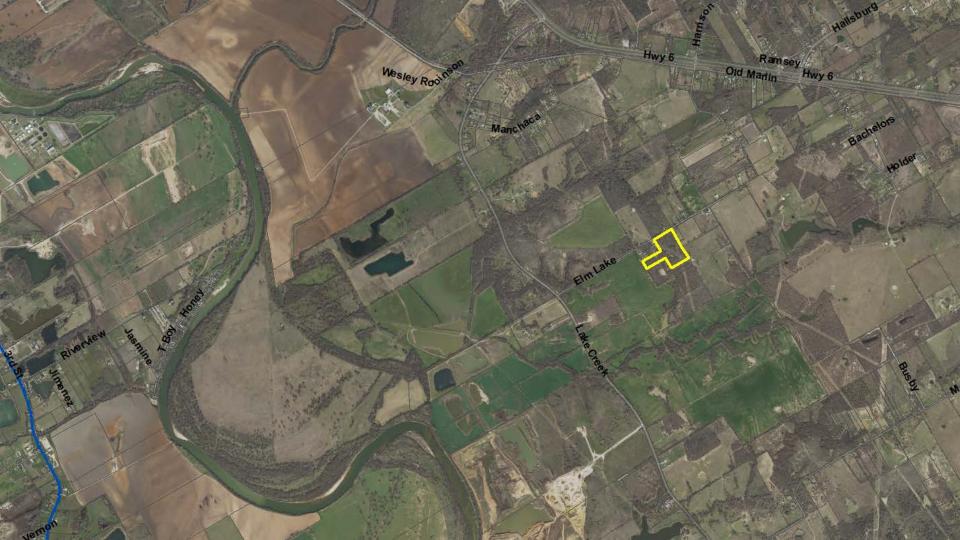

## PH 2022-754 Subdivision Plat

Final Plat of the Elm Lake Addition, Lots 1-7

PH 2022-755 Subdivision Plat Final Plat and Construction Plans of the Park Meadows South Addition, Phase 3