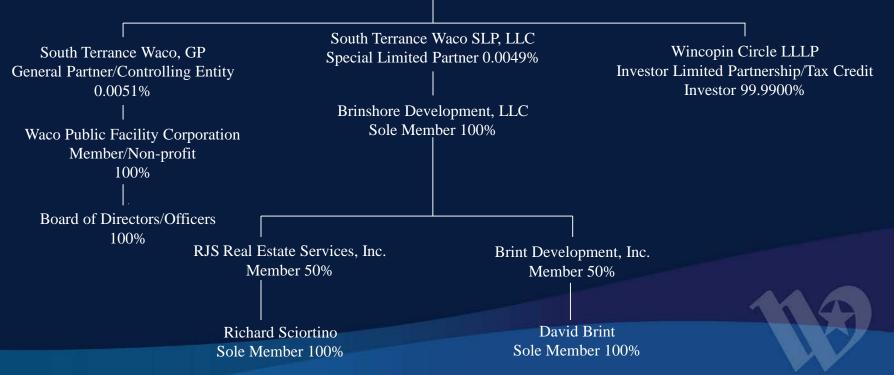

Low Income Housing Tax Credit Program (LIHTC) South Terrance

> City Council Meeting September 1, 2020

Milet Hopping Waco Housing Authority & Affiliates

## Project Request for Support

- Development Name: South Terrace
- Developer: South Terrace Waco, LP (Waco Housing Authority)
- Project Location: 100 Kennedy Circle
- Number of Total Units: 250 (Affordable Family Development)
- Total Estimated Project Costs: \$24.5M
- Located in a census tract with poverty rate above 40%
- Bonds proceeds will be loaned to South Terrance Waco, LP to finance a portion of the acquisition and development by partnership

## Ownership Organizational Chart

South Terrance Waco, LP Limited Partnership



### Pre-Conversion Ownership Org. Chart

| Waco Hou                     | sing Autho                | ority & Affi | illiates Pre- |        |                |           |                                     |               |  |                 |                         |  |        |       |  |      |      |  |
|------------------------------|---------------------------|--------------|---------------|--------|----------------|-----------|-------------------------------------|---------------|--|-----------------|-------------------------|--|--------|-------|--|------|------|--|
| Ownership Organization Chart |                           |              |               |        |                |           |                                     |               |  |                 |