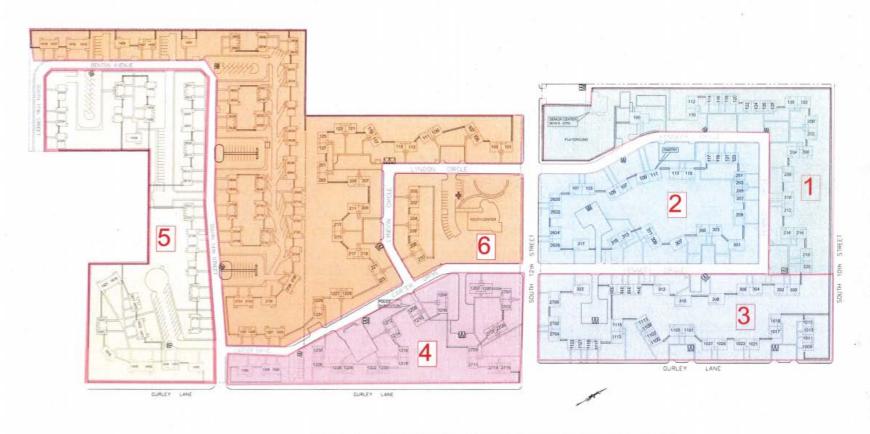

## Project Request for Support

- Development Name: South Terrace
- Developer: South Terrace Waco, LP (Waco Housing Authority)
- Project Location: 100 Kennedy Circle
- Number of Total Units: 250 (Family Development)
  - Affordable Units: 250
- Total Estimated Project Costs: \$44.7M
- Located in a census tract with poverty rate above 40%

## 100 Kennedy Circle

SOUTH TERRACE DEVELOPEMENT TX-003 100 KENNEDY CR., WACO, TX. 76706