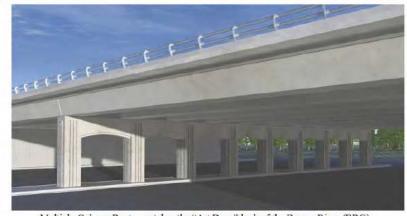

#### IH-35 AESTHETIC LIGHTING PROJECT COLUMN LIGHTING

- 4' LED LINEAR LIGHTS (COLOR)
- ILLUMINATE INDIVIDUAL COLUMNS
- COLUMNS ARE 4' TO 6' WIDE
- DOWNWARD FACING
- INCLUDES CONTROL BOX TO PROGRAM COLORS
- POSSIBLE TO COORDINATE WITH BRAZOS RIVER FRONTAGE ROAD BRIDGES

Multiple Column Bent - matches the "Art Deco" look of the Brazos River (BRG)