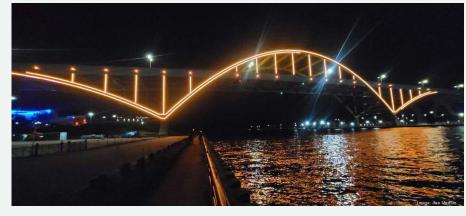

#### EXISTING INDIRECT LED FLOOD LIGHTING ON BRAZOS BRIDGES

- INSTALLED IN 2015
- 5 YEAR FIXTURE WARRANTY
- TXDOT MAINTAINED
- CURRENTLY ABOUT 50% OF BRIDGE LIGHTING IS NOT WORKING

#### EXISTING INDIRECT LED FLOOD LIGHTING FAILURES

- HIGH POWER FIXTURES OVERHEAT
- WATER IN FIXTURES
- CONTROL CABLE FAILURES, FIXTURES WIRED IN SERIES
- CAN NOT REPLACE ORIGNAL FIXTURES
- NEW FIXTURES NEED NEW MOUNTING BRACKETS
- SIMILAR FIXTURES MAY HAVE THE SAME PROBLEMS