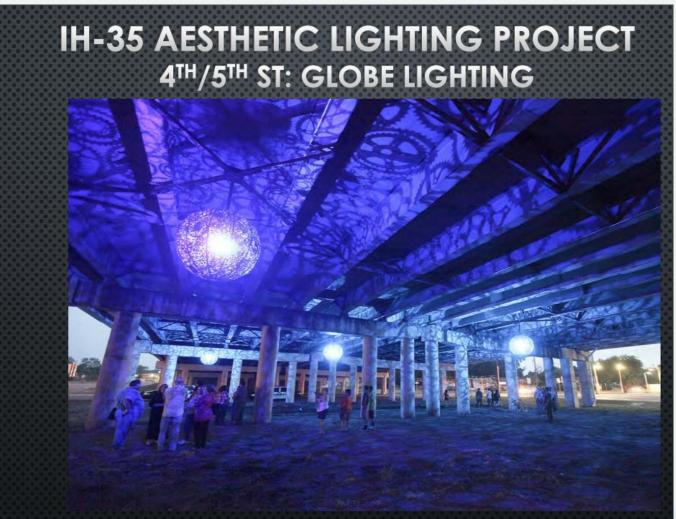

#### IH-35 AESTHETIC LIGHTING PROJECT 4<sup>TH</sup>/5<sup>TH</sup> ST: GLOBE LIGHTING

- PROVIDES DISTINCT GATEWAY IDENTITY
- COMMUNITY ART PROJECT LED BY CREATIVE
  WACO
- MULTIPLE GLOBES
- APPROX. 4' DIAMETER
- WHITE LED LIGHTS
- INCLUDES EVERYTHING BUT THE DESIGN
- SIMILAR TO SAN ANTONIO PROJECT