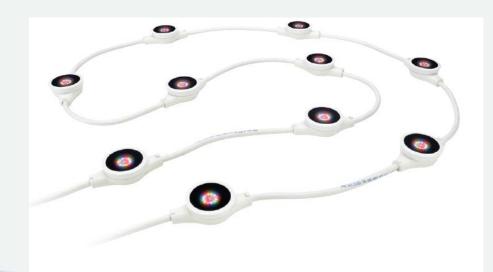

#### ALTERNATIVE: LED DIRECT VIEW LIGHTING NODES COLOR KINETICS FLEXELITE RGBW (PHILIPS & SIGNIFY BRAND)

#### LED DIRECT VIEW NODES COLOR KINETICS FLEXELITE RGBW (PHILIPS & SIGNIFY BRAND)

ADVANTAGES:

- SMALLER LOW POWER FIXTURES
- LESS HEAT AND MORE RELIABLE
- MORE VISIBLE
- ANIMATED DISPLAY CAPABLE
- INTEGRATED CABLE & CONNECTIONS
- WEATHERPROOF FIXTURES
- EASIER TO MAINTAIN AND REPLACE
- NUMBER OF LEDS UPGRADEABLE
- 5 YEAR WARRANTY
- EASIER TO REPLACE