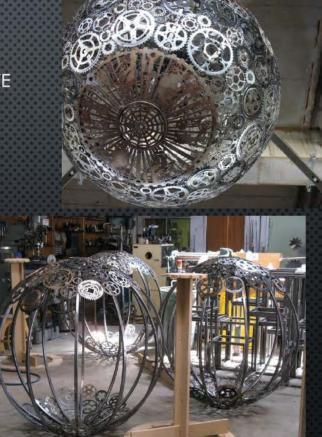

#### IH-35 AESTHETIC LIGHTING PROJECT 4<sup>TH</sup>/5<sup>TH</sup> ST: GLOBE LIGHTING

- PROVIDES DISTINCT GATEWAY IDENTITY
- COMMUNITY ART PROJECT LED BY CREATIVE
  WACO
- MULTIPLE GLOBES
- APPROX. 4' DIAMETER
- WHITE LED LIGHTS
- INCLUDES EVERYTHING BUT THE DESIGN
- SIMILAR TO SAN ANTONIO PROJECT