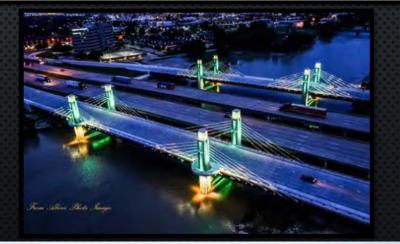

#### EXISTING INDIRECT LED FLOOD LIGHTING ON BRAZOS BRIDGES

- INSTALLED IN 2015
- 5 YEAR FIXTURE WARRANTY
- TXDOT MAINTAINED
- CURRENTLY ABOUT 50% OF BRIDGE LIGHTING IS NOT WORKING

#### EXISTING INDIRECT LED FLOOD LIGHTING FAILURES

- HIGH POWER FIXTURES OVERHEAT
- WATER IN FIXTURES
- CONTROL CABLE FAILURES, FIXTURES WIRED IN SERIES
- CAN NOT REPLACE ORIGNAL FIXTURES
- NEW FIXTURES NEED NEW MOUNTING BRACKETS
- SIMILAR FIXTURES MAY HAVE THE SAME PROBLEMS

#### IH-35 AESTHETIC LIGHTING PROJECT COLUMN LIGHTING

- 4' LED LINEAR LIGHTS (COLOR)
- ILLUMINATE INDIVIDUAL COLUMNS
- COLUMNS ARE 4' TO 6' WIDE
- DOWNWARD FACING
- INCLUDES CONTROL BOX TO PROGRAM COLORS
- POSSIBLE TO COORDINATE WITH BRAZOS RIVER FRONTAGE ROAD BRIDGES