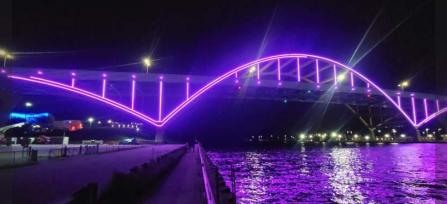

#### ALTERNATIVE: LED DIRECT VIEW LIGHTING NODES COLOR KINETICS FLEXELITE RGBW (PHILIPS & SIGNIFY BRAND)

#### LED DIRECT VIEW NODES COLOR KINETICS FLEXELITE RGBW (PHILIPS & SIGNIFY BRAND)

ADVANTAGES:

- SMALLER LOW POWER FIXTURES
- LESS HEAT AND MORE RELIABLE
- MORE VISIBLE
- ANIMATED DISPLAY CAPABLE
- INTEGRATED CABLE & CONNECTIONS
- WEATHERPROOF FIXTURES
- EASIER TO MAINTAIN AND REPLACE
- NUMBER OF LEDS UPGRADEABLE
- 5 YEAR WARRANTY
- EASIER TO REPLACE