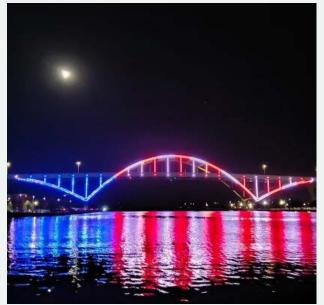

#### EXISTING INDIRECT LED FLOOD LIGHTING ON BRAZOS BRIDGES

- INSTALLED IN 2015
- 5 YEAR FIXTURE WARRANTY
- TXDOT MAINTAINED
- CURRENTLY ABOUT 50% OF BRIDGE LIGHTING IS NOT WORKING

#### EXISTING INDIRECT LED FLOOD LIGHTING FAILURES

- HIGH POWER FIXTURES OVERHEAT
- WATER IN FIXTURES
- CONTROL CABLE FAILURES, FIXTURES WIRED IN SERIES
- CAN NOT REPLACE ORIGNAL FIXTURES
- NEW FIXTURES NEED NEW MOUNTING BRACKETS
- SIMILAR FIXTURES MAY HAVE THE SAME PROBLEMS