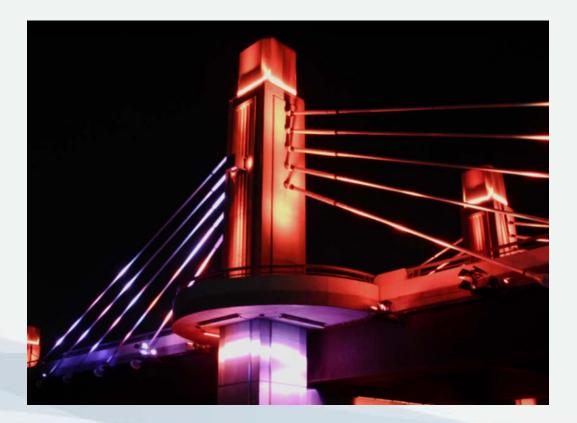

#### IH-35 AESTHETIC LIGHTING PROJECT COLUMN LIGHTING

- 4' LED LINEAR LIGHTS (COLOR)
- ILLUMINATE INDIVIDUAL COLUMNS
- COLUMNS ARE 4' TO 6' WIDE
- DOWNWARD FACING
- INCLUDES CONTROL BOX TO PROGRAM COLORS
- POSSIBLE TO COORDINATE WITH BRAZOS RIVER FRONTAGE ROAD BRIDGES

Multiple Column Bent - matches the "Art Deco" look of the Brazos River (BRG)

#### EXISTING INDIRECT LED FLOOD LIGHTING ON BRAZOS BRIDGES

- INSTALLED IN 2015
- 5 YEAR FIXTURE WARRANTY
- TXDOT MAINTAINED
- CURRENTLY ABOUT 50% OF BRIDGE LIGHTING IS NOT WORKING