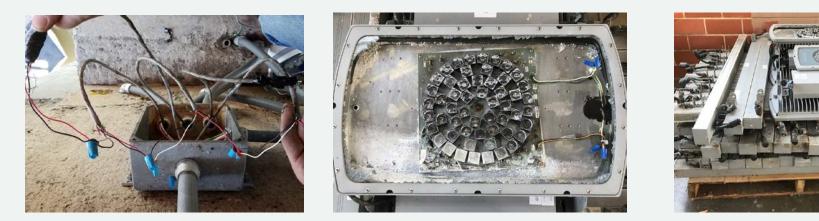

#### EXISTING INDIRECT LED FLOOD LIGHTING FAILURES

- HIGH POWER FIXTURES OVERHEAT
- WATER IN FIXTURES
- CONTROL CABLE FAILURES, FIXTURES WIRED IN SERIES
- CAN NOT REPLACE ORIGNAL FIXTURES
- NEW FIXTURES NEED NEW MOUNTING BRACKETS
- SIMILAR FIXTURES MAY HAVE THE SAME PROBLEMS