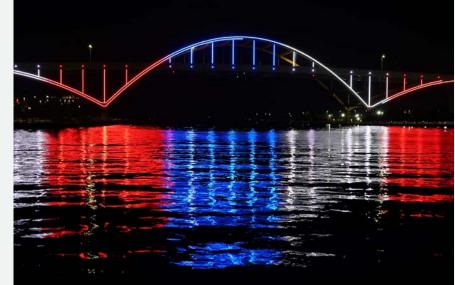

#### EXISTING INDIRECT LED FLOOD LIGHTING ON BRAZOS BRIDGES

- INSTALLED IN 2015
- 5 YEAR FIXTURE WARRANTY
- TXDOT MAINTAINED
- CURRENTLY ABOUT 50% OF BRIDGE LIGHTING IS NOT WORKING

#### EXISTING INDIRECT LED FLOOD LIGHTING FAILURES

- HIGH POWER FIXTURES OVERHEAT
- WATER IN FIXTURES
- CONTROL CABLE FAILURES, FIXTURES WIRED IN SERIES
- CAN NOT REPLACE ORIGNAL FIXTURES
- NEW FIXTURES NEED NEW MOUNTING BRACKETS
- SIMILAR FIXTURES MAY HAVE THE SAME PROBLEMS