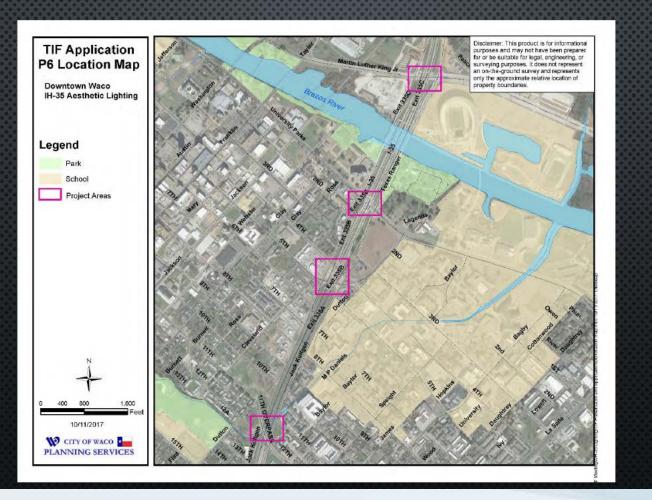

truction)
- 3) 4th & 5th Streets (under construction)
- 4) 11 & 12th Streets (under construction)
- 5) Brazos River Bridges (installed 2015)

The IH 35 decorative lighting needs to be maintained by the City to ensure LED colored lighting systems and globe lighting is work properly.

#### IH-35 AESTHETIC LIGHTING PROJECT PROJECT DEVELOPMENT AND STAKEHOLDER ENGAGEMENT

- JAN 2017 INITIAL CONVERSATION WITH WACO WALKS
- MARCH 30 INFORMATIONAL MTG @
  EARL-NAPIER-KINNARD HOUSE
- JUNE 6 DESIGN JAM @ LULA JANE'S
- JUNE 30 STAKEHOLDER MTG @ SOUTH WACO COMMUNITY CENTER
- 3 CITY OF WACO/TXDOT PLANNING MEETINGS



"We want an inviting gateway and connection between Baylor and downtown that clearly values bike/ped movement, not just cars"

#### IH-35 AESTHETIC LIGHTING PROJECT PROPOSED PROJECT AREAS



#### IH-35 AESTHETIC LIGHTING PROJECT EXISTING CONDITIONS

IH-35 UNDERPASS AREAS ARE "UGLY," "FORBIDDING", AND "UNFRIENDLY"

OTHER SIDE FEELS A "MILLION MILES AWAY"

STAKEHOLDERS REQUESTED UPGRADES THAT MAKE THE AREA "INVITING," REMOVES "MENTAL BARRIERS" AND "CONNECTS" BAYLOR TO DOWNTOWN, AND TO "SHOWCASE" DOWNTOWN WACO.

#### IH-35 AESTHETIC LIGHTING PROJECT COLUMN LIGHTING

- 4' LED LINEAR LIGHTS (COLOR)
- ILLUMINATE INDIVIDUAL COLUMNS
- COLUMNS ARE 4' TO 6' WIDE
- DOWNWARD FACING
- INCLUDES CONTROL BOX TO PROGRAM COLORS
- POSSIBLE TO COORDINATE WITH BRAZOS RIVER FRONTAGE ROAD BRIDGES



Multiple Column Bent - matches the "Art Deco" look of the Brazos River (BRG)



## IH-35 AESTHETIC LIGHTING PROJECT COLUMN LIGHTING - EXAMPLE CONCEPTS



Light Channels Tourist Attraction E Commerce St