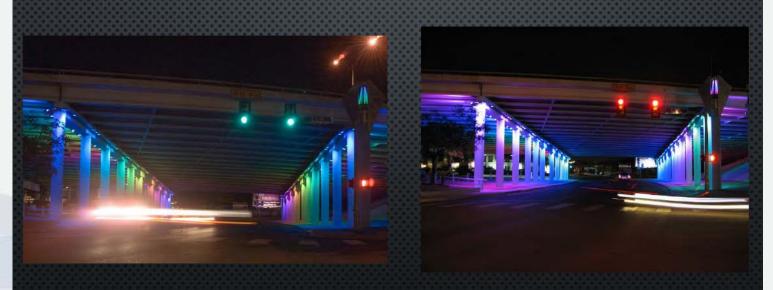

#### IH-35 AESTHETIC LIGHTING PROJECT COLUMN LIGHTING

- 4' LED LINEAR LIGHTS (COLOR)
- ILLUMINATE INDIVIDUAL COLUMNS
- COLUMNS ARE 4' TO 6' WIDE
- DOWNWARD FACING
- INCLUDES CONTROL BOX TO PROGRAM COLORS
- POSSIBLE TO COORDINATE WITH BRAZOS RIVER FRONTAGE ROAD BRIDGES

Multiple Column Bent - matches the "Art Deco" look of the Brazos River (BRG)