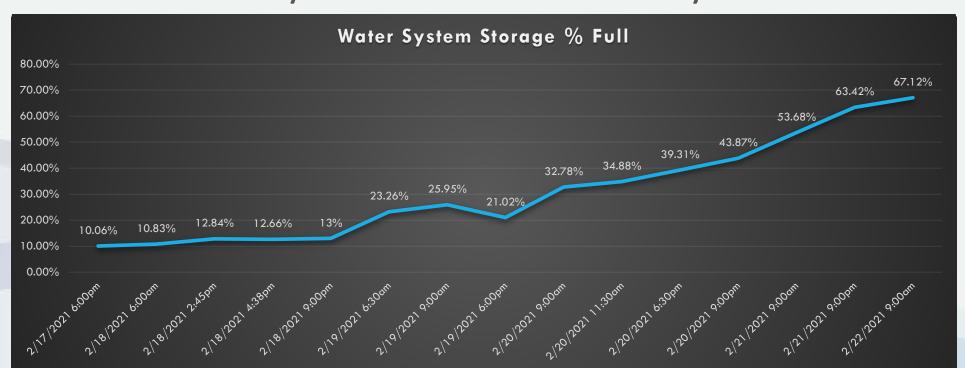

- Place in time summary
  - 205 consecutive hours of sub-freezing temps
  - \* Weather records

Place in time summary

\* 42,208 electrical customers had outages

- Place in time summary
  - \* Water system consumed up to 38 MGD
  - Austere water conservation measures
  - Utility remained substantially functional