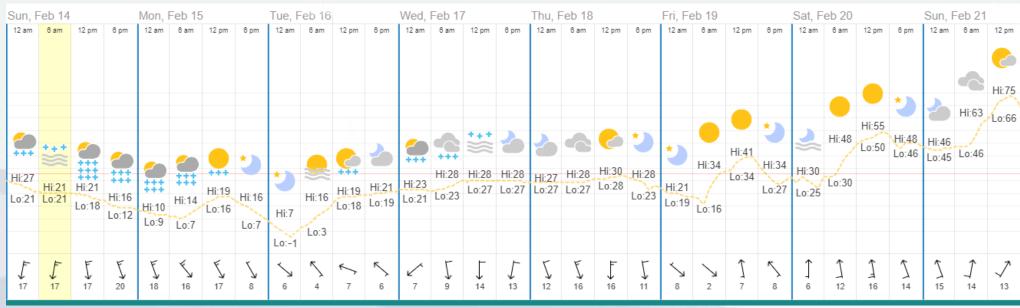

- Place in time summary
  - 205 consecutive hours of sub-freezing temps
  - \* Weather records

Place in time summary

\* 42,208 electrical customers had outages

- Place in time summary
  - \* Water system consumed up to 38 MGD
  - Austere water conservation measures
  - Utility remained substantially functional