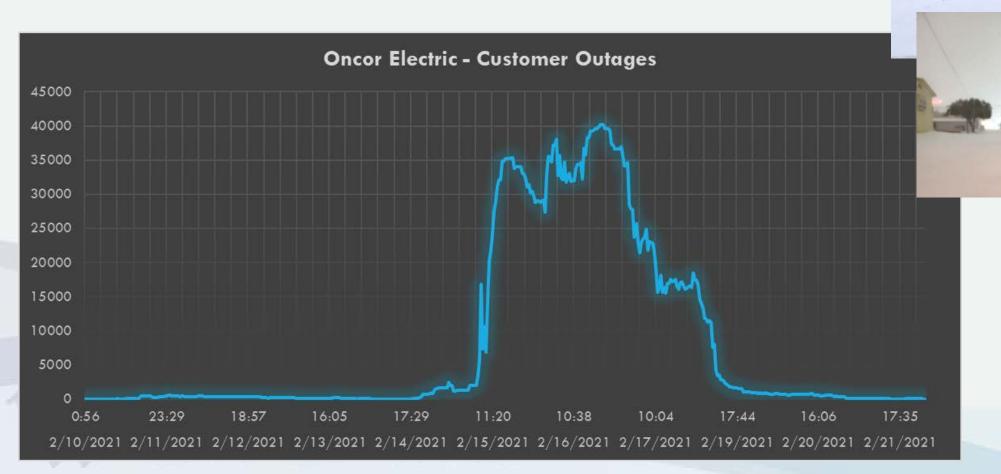

- Place in time summary
  - 205 consecutive hours of sub-freezing temps
  - \* Weather records

Place in time summary

\* 42,208 electrical customers had outages

- Place in time summary
  - \* Water system consumed up to 38 MGD
  - Austere water conservation measures
  - Utility remained substantially functional