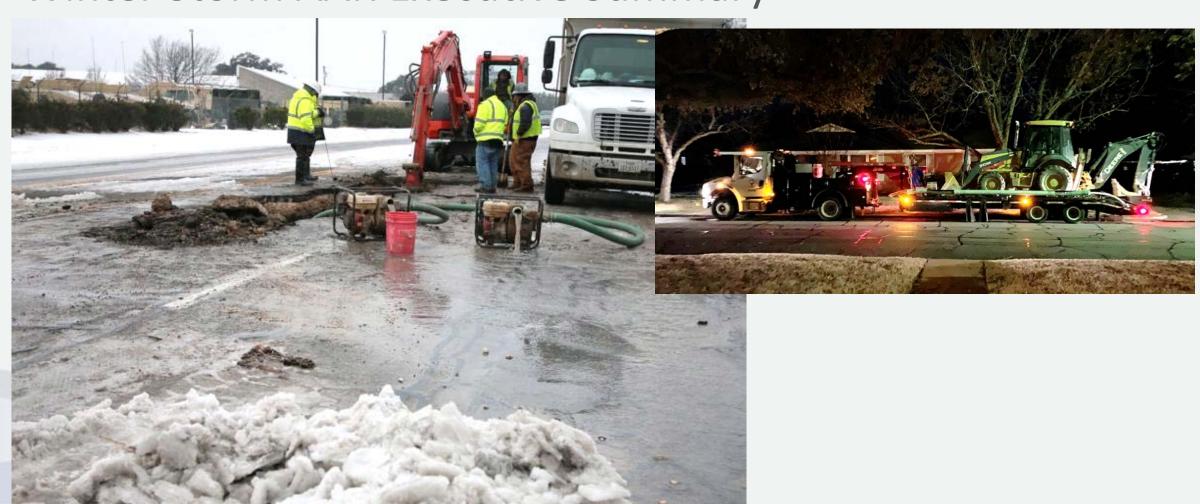

- Place in time summary
  - 205 consecutive hours of sub-freezing temps
  - \* Weather records

Place in time summary

\* 42,208 electrical customers had outages

- Place in time summary
  - \* Water system consumed up to 38 MGD
  - Austere water conservation measures
  - Utility remained substantially functional