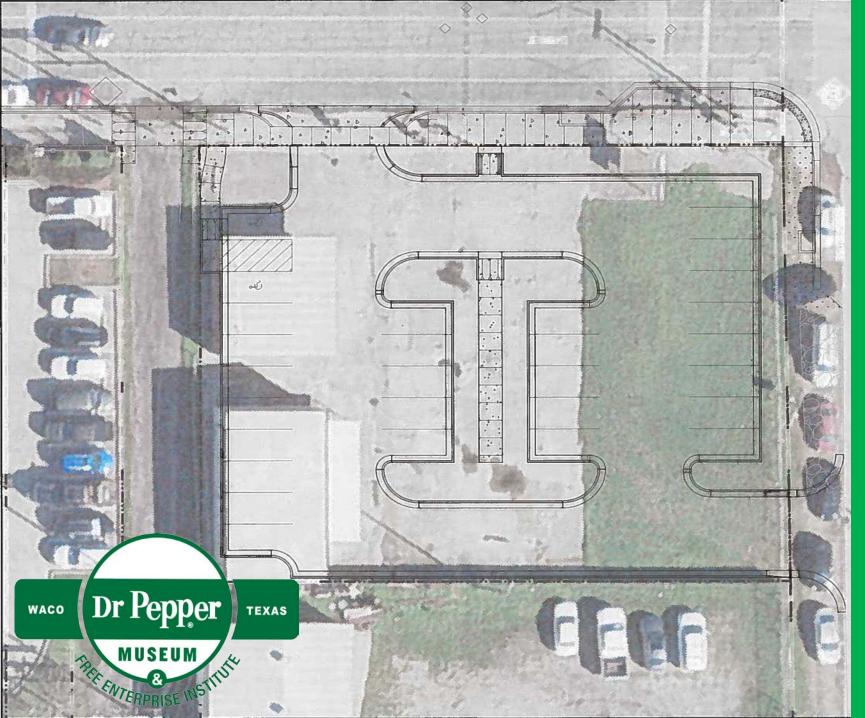

# 317 South 5<sup>th</sup> Parking Lot Conversion

#### **Project Details**

CP&Y Managing Design Phase

29 New Parking Spaces

Early 2022 Completion Date

Access on 5<sup>th</sup>, Exit on Jackson

Includes Site Interpretation