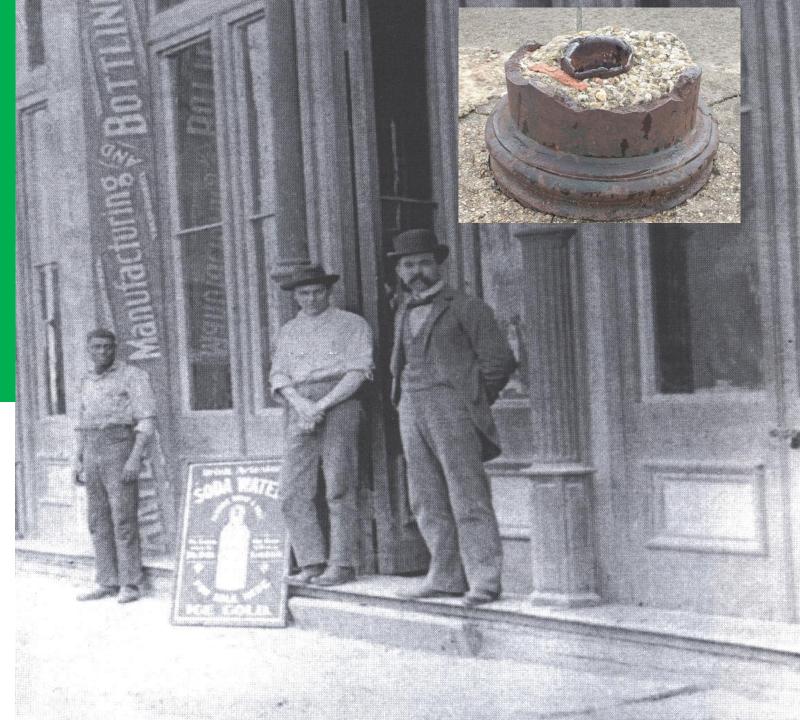

### FEI Scholarship Awarded to Anna West

Acquisition of 321
South 5<sup>th</sup> Street.
Original Artesian
Mfg. & Bottling Co.
Building Site
(1900-1905)

## 321 South 5<sup>th</sup> Street Today