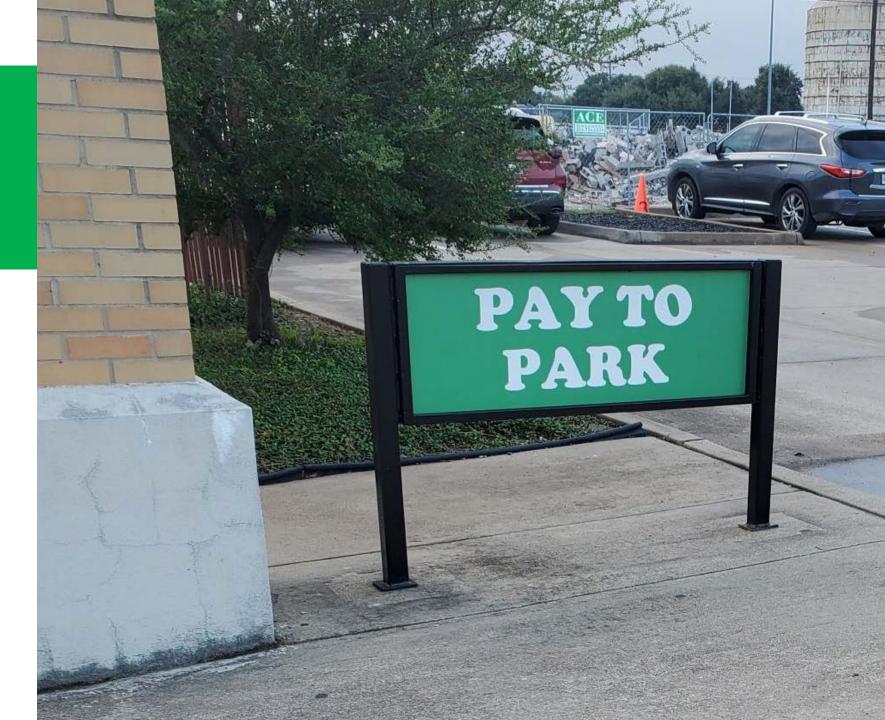

# 317 South 5<sup>th</sup> Parking Lot Conversion

#### **Project Details**

CP&Y Managing Design Phase

29 New Parking Spaces

Early 2022 Completion Date

Access on 5<sup>th</sup>, Exit on Jackson

Includes Site Interpretation