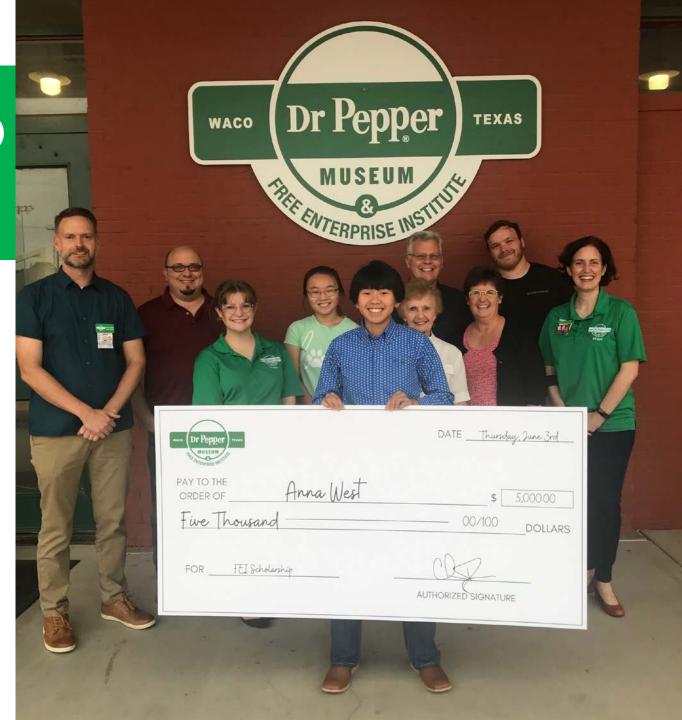

### FEI Scholarship Awarded to Anna West

Acquisition of 321
South 5<sup>th</sup> Street.
Original Artesian
Mfg. & Bottling Co.
Building Site
(1900-1905)