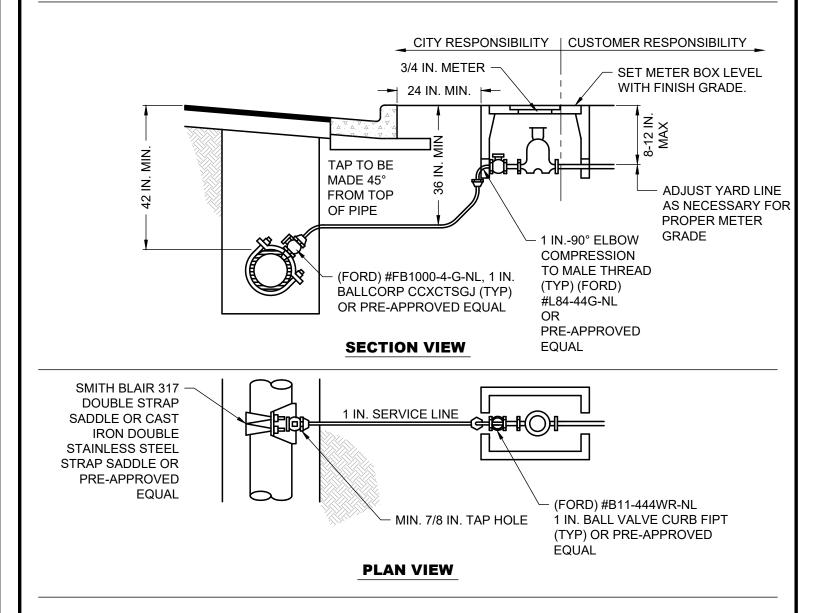

## NOTES:

- 1. STANDARD METER BOX FOR 3/4 IN. (TYP) AND 1 IN. METERS IS A CARSON 1017 12 IN. BOX WITH SOLID POLYMER LID OR PRE-APPROVED EQUAL.
- SERVICE LINES SHALL BE ONE CONTINUOUS PIECE OF PIPE. JOINTS ARE ONLY ALLOWED AT THE CORPORATION STOP AND THE CURB STOP.
- 3. SWEATED, GALVANIZED, OR PVC JOINTS SHALL NOT BE ACCEPTED. NON-LEADED BRASS, COPPER TUBING WITH THREADED OR COMPRESSION COUPLINGS, OR POLY PIPE WITH STAINLESS STEEL INSERTS WILL BE ACCEPTED.
- 4. THE METER IS TO BE LOCATED IN A NON-TRAFFIC GREEN SPACE IN THE RIGHT OF WAY. ALL OTHER LOCATIONS MUST BE APPROVED BY THE CITY ENGINEER. WITH PRIOR APPROVAL FROM THE CITY, A METER MAY BE LOCATED IN AN AREA EXPOSED TO TRAFFIC. IN THIS CASE THE STANDARD BOX FOR METERS OF THESE SIZES IS AN OLDCASTLE CHRISTY N30 SERIES METER BOX WITH DFW1324C POLYMER LID WITH AMI HOLE OR PRE-APPROVED EQUAL.
- 5. ALL 1-1/2 IN. AND LARGER METERS SHALL BE SENSUS OMNI METERS WITH ITRON CONNECTORS.
- CITY'S RESPONSIBILITY FOR LEAK REPAIR ENDS AT CONNECTION ON DOWNSTREAM SIDE OF THE METER UP TO AND INCLUDING THE METER BRASS.

## TYPICAL SINGLE-FAMILY RESIDENTIAL METER SERVICE CONNECTION

(NO SCALE)