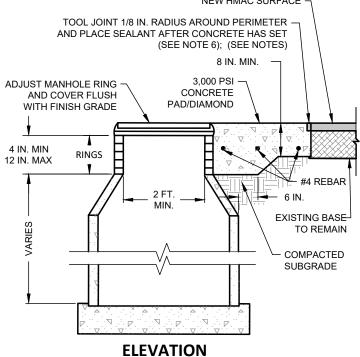

## NOTES:

- THIS DETAIL SHALL BE USED WHEN THE CONCRETE PAD/DIAMOND, AS DETAILED ABOVE, IS 24 INCHES OR GREATER FROM THE LIP OF THE CONCRETE GUTTER.
- 2. CONTRACTOR SHALL PROTECT SEWER FROM DEBRIS.
- 3. ANY DEBRIS THAT ENTERS SEWER SHALL BE IMMEDIATELY REMOVED BY CONTRACTOR. DO NOT ENTER SANITARY SEWER MANHOLE WITHOUT FIRST OBTAINING A CONFINED SPACE PERMIT.
- 4. RING SHALL BE THOROUGHLY GROUTED IN PLACE PRIOR TO PLACING CONCRETE PATCH.
- 5. REUSE EXISTING MANHOLE RING AND COVER EXCEPT AS NOTED IN PLANS OR AS FOLLOWS:
  - EXISTING MANHOLE RING AND COVER OR CONCRETE RINGS DAMAGED BY CONSTRUCTION SHALL BE REPLACED AT CONTRACTOR'S EXPENSE AS PER CITY OF WACO DETAILS. REFER TO S-6, S-7, S-8, S-9, S-10, SD-9 FOR APPLICABLE REQUIREMENTS.
- SEALANT SHALL BE IN ACCORDANCE WITH TXDOT DEPARTMENTAL MATERIAL SPECIFICATION DMS-6340 VEHICLE LOOP WIRE SEALANT AND INCLUDED IN CURRENT TXDOT MATERIAL APPROVED PRODUCER LIST.
- NEW CONCRETE PAD/DIAMOND SHALL BE CUT IN AFTER NEW HMAC IS PLACED.
- 8. MANHOLE LID SHALL BE FLUSH WITH CONCRETE PAD/DIAMOND, CONCRETE PAD/DIAMOND SHALL BE FLUSH WITH ADJACENT ASPHALT. MAX TOLERANCE ON BOTH IS +/- 1/8 INCH. IN ADDITION, WHEN A STRAIGHT EDGE IS PLACED ACROSS THE FINISHED DIAMOND, THERE SHALL BE NO VERTICAL CHANGE OF +/- 1/8 INCH IN ASPHALT WITHIN 1 FT. OF ALL SIDES OF THE DIAMOND.

## MANHOLE LID HEIGHT ADJUSTMENT A

(FOR ALL NEW HOT MIX ASPHALTIC CONCRETE (HMAC) INSTALLATIONS)

(NO SCALE)