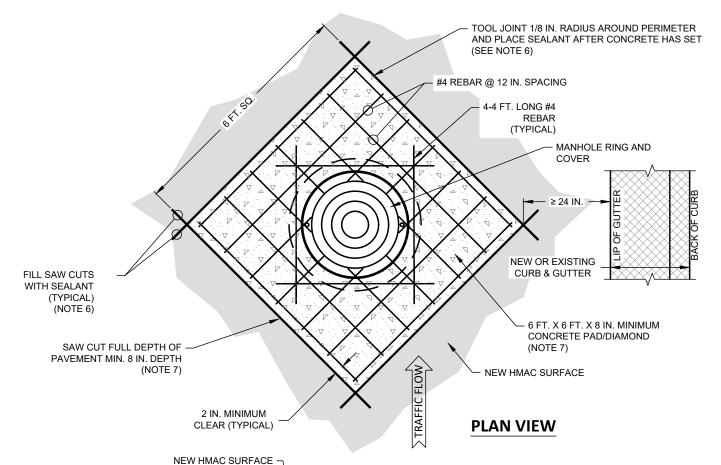

## NOTES:

- THIS DETAIL SHALL BE USED WHEN THE CONCRETE PAD/DIAMOND, AS DETAILED ABOVE, IS 24 INCHES OR GREATER FROM THE LIP OF THE CONCRETE GUTTER.
- 2. CONTRACTOR SHALL PROTECT SEWER FROM DEBRIS.
- 3. ANY DEBRIS THAT ENTERS SEWER SHALL BE IMMEDIATELY REMOVED BY CONTRACTOR. DO NOT ENTER SANITARY SEWER MANHOLE WITHOUT FIRST OBTAINING A CONFINED SPACE PERMIT.
- 4. RING SHALL BE THOROUGHLY GROUTED IN PLACE PRIOR TO PLACING CONCRETE PATCH.
- 5. REUSE EXISTING MANHOLE RING AND COVER EXCEPT AS NOTED IN PLANS OR AS FOLLOWS:
  - EXISTING MANHOLE RING AND COVER OR CONCRETE RINGS DAMAGED BY CONSTRUCTION SHALL BE REPLACED AT CONTRACTOR'S EXPENSE AS PER CITY OF WACO DETAILS. REFER TO S-6, S-7, S-8, S-9, S-10, SD-9 FOR APPLICABLE REQUIREMENTS.
- SEALANT SHALL BE IN ACCORDANCE WITH TXDOT DEPARTMENTAL MATERIAL SPECIFICATION DMS-6340 VEHICLE LOOP WIRE SEALANT AND INCLUDED IN CURRENT TXDOT MATERIAL APPROVED PRODUCER LIST.
- NEW CONCRETE PAD/DIAMOND SHALL BE CUT IN AFTER NEW HMAC IS PLACED.
- 8. MANHOLE LID SHALL BE FLUSH WITH CONCRETE PAD/DIAMOND, CONCRETE PAD/DIAMOND SHALL BE FLUSH WITH ADJACENT ASPHALT. MAX TOLERANCE ON BOTH IS +/- 1/8 INCH. IN ADDITION, WHEN A STRAIGHT EDGE IS PLACED ACROSS THE FINISHED DIAMOND, THERE SHALL BE NO VERTICAL CHANGE OF +/- 1/8 INCH IN ASPHALT WITHIN 1 FT. OF ALL SIDES OF THE DIAMOND.

## MANHOLE LID HEIGHT ADJUSTMENT A

(FOR ALL NEW HOT MIX ASPHALTIC CONCRETE (HMAC) INSTALLATIONS)

(NO SCALE)